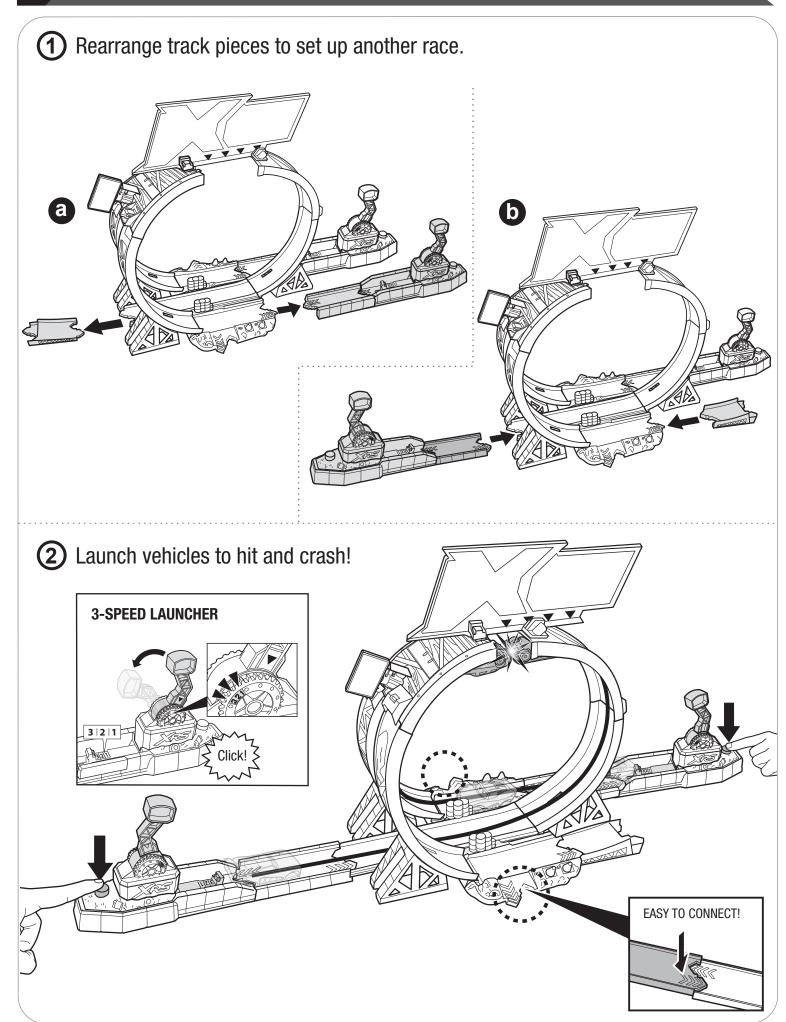

## TO PLAY: SIDE-BY-SIDE RACE

1 Adjust jumping distance.

- 2 Lock launchers and load vehicles.
- 3-SPEED LAUNCHER
  Push forward to select different speed settings for best performance.

Works best with vehicle included. One vehicle included. Additional vehicle sold separately, subject to availability. Not for use with some Cars vehicles.

3 Press buttons to launch and race!