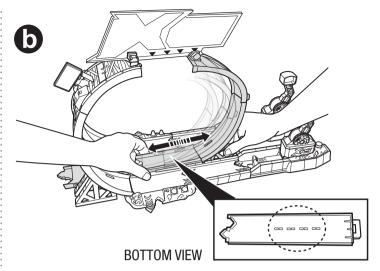

## TO PLAY: SIDE-BY-SIDE RACE

1 Adjust jumping distance.

- 2 Lock launchers and load vehicles.
- 3-SPEED LAUNCHER
  Push forward to select different speed settings for best performance.

Works best with vehicle included. One vehicle included. Additional vehicle sold separately, subject to availability. Not for use with some Cars vehicles.