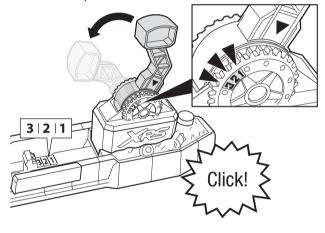

## TO PLAY: SIDE-BY-SIDE RACE

1 Adjust jumping distance.

- 2 Lock launchers and load vehicles.
- 3-SPEED LAUNCHER
  Push forward to select different speed settings for best performance.

Works best with vehicle included. One vehicle included. Additional vehicle sold separately, subject to availability. Not for use with some Cars vehicles.