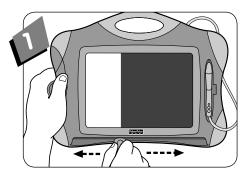

**IMPORTANT!** Before first-time use, completely darken the drawing screen with one of the magnetic stampers. Slide the eraser lever from side to side to clear the drawing screen. Repeat this procedure several times to enable the drawing screen to create the clearest, darkest images.