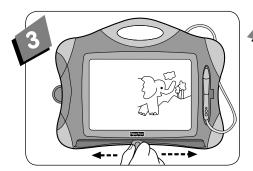

- Use the magnetic stampers to make squares, circles, triangles and flowers!
- Use the fine line pen to: create your own drawings, play games or write messages.

• To erase the drawing screen, slide the eraser lever slowly from side to side.