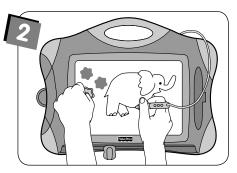

- Use the magnetic stampers to make squares, circles, triangles and flowers!
- Use the fine line pen to: create your own drawings, play games or write messages.

• To erase the drawing screen, slide the eraser lever slowly from side to side.

 Store the stampers in the pullout drawer.

 To copy a drawing on to the screen, place the drawing on the screen and trace over it with the fine line pen.

**Hint:** Hang Doodle Pro<sup>™</sup> on a wall and use it as a message board!