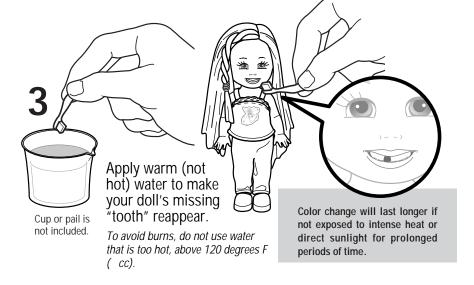

Cup or pail is not included.

2 Lay your doll on her back.\* Insert tip of sipping cup all the way into doll's mouth.

> \*Your doll could have an "accident" if fed sitting upright or if you feed her too much.

## Play Time!

Water toys sometimes get messy, so please protect play surfaces before use. Drain/rinse/clean/dry all items thoroughly before storing.

Before play, apply water with cloth (not included) to remove the water-soluble paint from the "tooth".