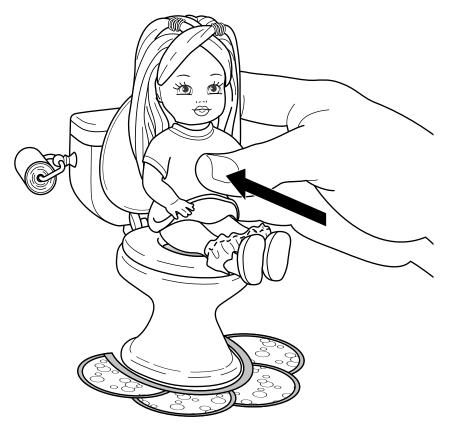

# **Play Time!**

Water toys sometimes get messy, so please protect play surfaces before use. Drain/rinse/clean/dry all items thoroughly before storing. 3

Remove your doll's panties.

Put your doll on her potty! Squeeze her tummy and she really tinkles!