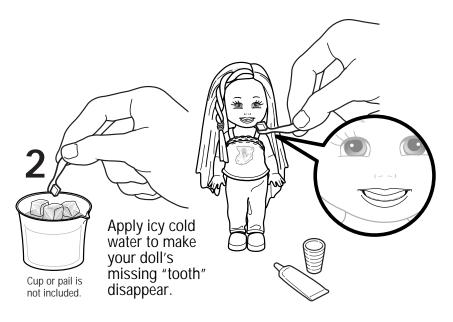

Keep these instructions for future reference as they contain important information.

(Just carefully remove inside of package.)

## Play Time!

Water toys sometimes get messy, so please protect play surfaces before use. Drain/rinse/clean/dry all items thoroughly before storing.

Before play, apply water with cloth (not included) to remove the water-soluble paint from the "tooth".