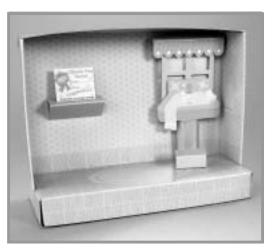

FUN TIP! Package is a pop-up play scene! (Just carefully remove inside of package.)

Fill bottle with clean tap water:
A. Squeeze air out.
B. Hold sipping cup under water, then relax your squeeze to let water in. (Sipping cup will not fill completely.)

Keep these instructions for future reference as they contain important information.

(Just carefully remove inside of package.)