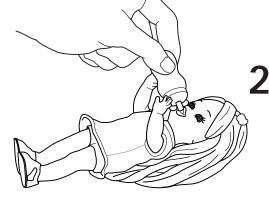

Cup or pail is not included.

2 Lay your doll on her back.\* Insert tip of sipping cup all the way into doll's mouth.

> \*Your doll could have an "accident" if fed sitting upright or if you feed her too much.