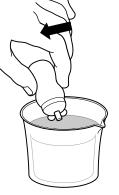

FUN TIP! Package is a pop-up play scene! (Just carefully remove inside of package.)

Fill bottle with clean tap water:
A. Squeeze air out.
B. Hold sipping cup under water, then relax your squeeze to let water in. (Sipping cup will not fill completely.)

Cup or pail is not included.

2 Lay your doll on her back.\* Insert tip of sipping cup all the way into doll's mouth.

> \*Your doll could have an "accident" if fed sitting upright or if you feed her too much.