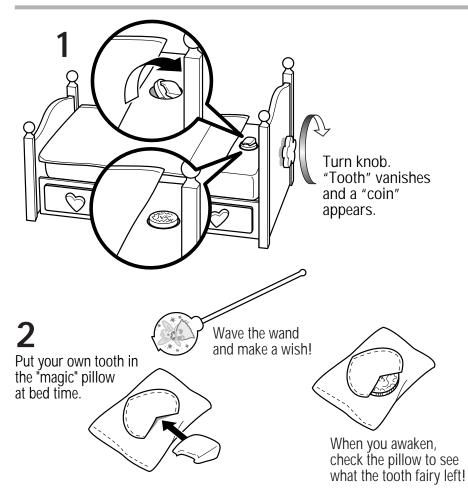

Keep these instructions for future reference as they contain important information.

# **Play Time!**

Water toys sometimes get messy, so please protect play surfaces before use. Drain/rinse/clean/dry all items thoroughly before storing. 3

Remove your doll's panties.

Put your doll on her potty! Squeeze her tummy and she really tinkles!

FUN TIP! Package is a pop-up play scene! (Just carefully remove inside of package.)

Fill bottle with clean tap water:
A. Squeeze air out.
B. Hold sipping cup under water, then relax your squeeze to let water in. (Sipping cup will not fill completely.)