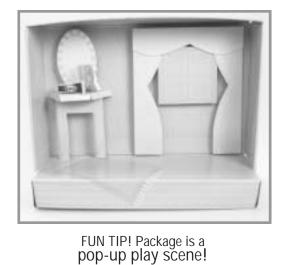

FUN TIP! Package is a pop-up play scene! (Just carefully remove inside of package.)

Fill bottle with clean tap water:
A. Squeeze air out.
B. Hold sipping cup under water, then relax your squeeze to let water in. (Sipping cup will not fill completely.)

Keep these instructions for future reference as they contain important information.

(Just carefully remove inside of package.)