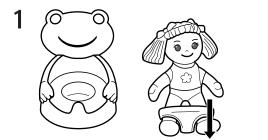

# **Play Time!**

Water toys sometimes get messy, so please protect play surfaces before use. Drain/rinse/clean/dry all items thoroughly before storing. 3

Remove your doll's panties.

Put your doll on her potty! Squeeze her tummy and she really tinkles!