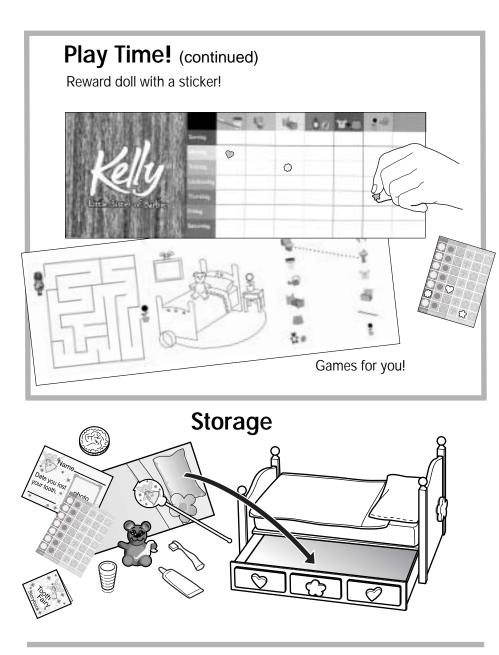

# **Play Time!**

Water toys sometimes get messy, so please protect play surfaces before use. Drain/rinse/clean/dry all items thoroughly before storing. 3

Remove your doll's panties.

Put your doll on her potty! Squeeze her tummy and she really tinkles!

## Play Time!

Water toys sometimes get messy, so please protect play surfaces before use. Drain/rinse/clean/dry all items thoroughly before storing.

Before play, apply water with cloth (not included) to remove the water-soluble paint from the "tooth".