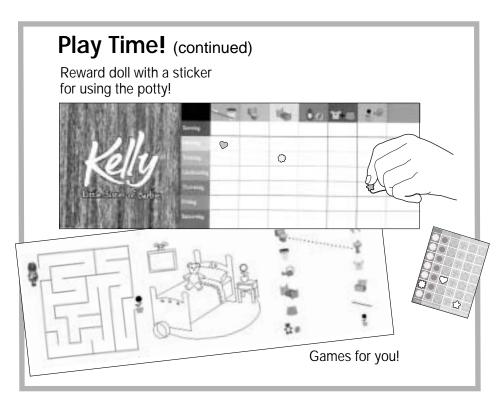

# **Play Time!**

Water toys sometimes get messy, so please protect play surfaces before use. Drain/rinse/clean/dry all items thoroughly before storing. 3

Remove your doll's panties.

Put your doll on her potty! Squeeze her tummy and she really tinkles!

FUN TIP! Package is a pop-up play scene! (Just carefully remove inside of package.)

Fill bottle with clean tap water:
A. Squeeze air out.
B. Hold sipping cup under water, then relax your squeeze to let water in. (Sipping cup will not fill completely.)

Cup or pail is not included.

2 Lay your doll on her back.\* Insert tip of sipping cup all the way into doll's mouth.

> \*Your doll could have an "accident" if fed sitting upright or if you feed her too much.