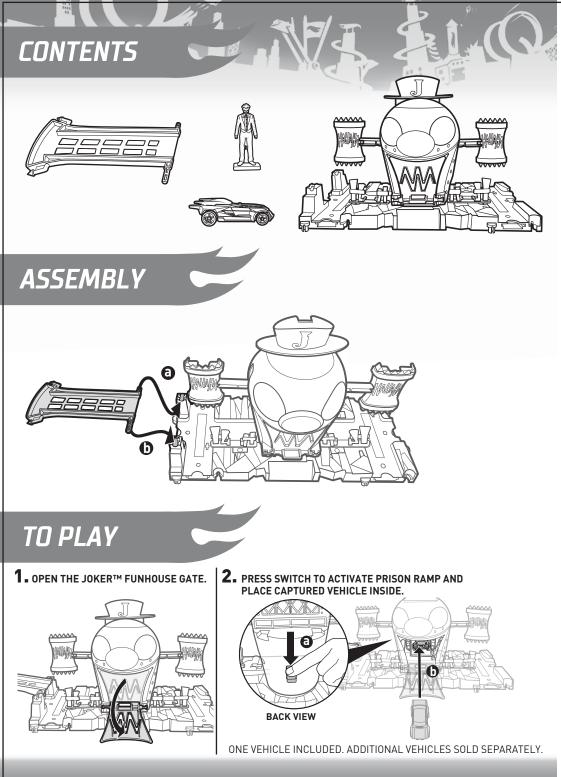

## THE JOKER™ FUNHOUSE

# TO PLAY (CONTD.)

#### **3.** CLOSE THE JOKER™ FUNHOUSE GATE.

**5.** SWING THE JOKER'S MALLETS.

6. ROLL DOWN THE RAMP AND ENTER THE JOKER™ FUNHOUSE!

**4**■ PLACE THE JOKER<sup>™</sup> IN FRONT OF THE GATE.

NOT FOR USE WITH SOME HOT WHEELS® VEHICLES.

- 7.
- **a.** DON'T GET CRUSHED BY THE JOKER'S MALLETS!