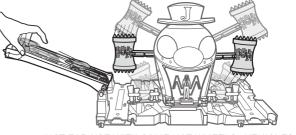

#### **3.** CLOSE THE JOKER™ FUNHOUSE GATE.

**5.** SWING THE JOKER'S MALLETS.

6. ROLL DOWN THE RAMP AND ENTER THE JOKER™ FUNHOUSE!

**4**■ PLACE THE JOKER<sup>™</sup> IN FRONT OF THE GATE.

NOT FOR USE WITH SOME HOT WHEELS® VEHICLES.

- 7.
- **a.** DON'T GET CRUSHED BY THE JOKER'S MALLETS!