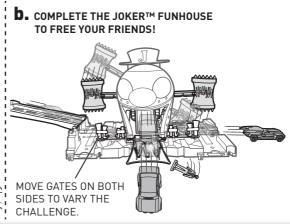

#### **3.** CLOSE THE JOKER™ FUNHOUSE GATE.

**5.** SWING THE JOKER'S MALLETS.

6. ROLL DOWN THE RAMP AND ENTER THE JOKER™ FUNHOUSE!

**4**■ PLACE THE JOKER<sup>™</sup> IN FRONT OF THE GATE.

NOT FOR USE WITH SOME HOT WHEELS® VEHICLES.

- 7.
- **a.** DON'T GET CRUSHED BY THE JOKER'S MALLETS!