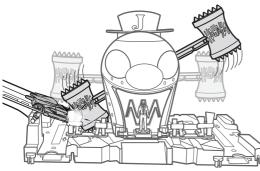

#### **3.** CLOSE THE JOKER™ FUNHOUSE GATE.

**5.** SWING THE JOKER'S MALLETS.

6. ROLL DOWN THE RAMP AND ENTER THE JOKER™ FUNHOUSE!

**4**■ PLACE THE JOKER<sup>™</sup> IN FRONT OF THE GATE.

NOT FOR USE WITH SOME HOT WHEELS® VEHICLES.

- 7.
- **a.** DON'T GET CRUSHED BY THE JOKER'S MALLETS!