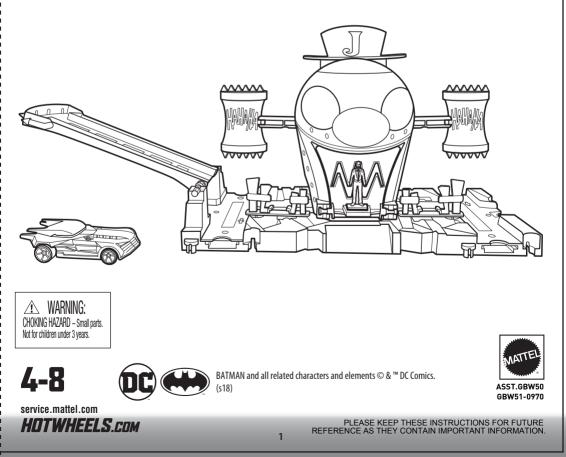

### INSTRUCTIONS



## THE JOKER™ FUNHOUSE





# TO PLAY (CONTD.)

#### **3.** CLOSE THE JOKER™ FUNHOUSE GATE.



**5.** SWING THE JOKER'S MALLETS.



6. ROLL DOWN THE RAMP AND ENTER THE JOKER™ FUNHOUSE!

**4**■ PLACE THE JOKER<sup>™</sup> IN FRONT OF THE GATE.



NOT FOR USE WITH SOME HOT WHEELS® VEHICLES.

- 7.
- **a.** DON'T GET CRUSHED BY THE JOKER'S MALLETS!







#### OTHER HOT WHEELS® TRACKS AND SETS SOLD SEPARATELY.

©2018 Mattel. ® and <sup>™</sup> designate U.S. trademarks of Mattel, except as noted. Mattel, Inc., 636 Girard Avenue, East Aurora, NY 14052, U.S.A. Consumer Services 1-800-524-8697. Mattel U.K. Ltd., Vanwall Business Park, Maidenhead SL6 4UB. Helpline 01628 500303. Mattel Australia Pty., Ltd., Richmond, Victoria. 3121.Consumer Advisory Service - 1300 135 312. Mattel South Africa (PTY) LTD, Office 102 13, 30