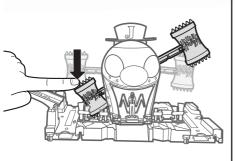

#### **3.** CLOSE THE JOKER™ FUNHOUSE GATE.

**5.** SWING THE JOKER'S MALLETS.

6. ROLL DOWN THE RAMP AND ENTER THE JOKER™ FUNHOUSE!

**4**■ PLACE THE JOKER<sup>™</sup> IN FRONT OF THE GATE.

NOT FOR USE WITH SOME HOT WHEELS® VEHICLES.

- 7.
- **a.** DON'T GET CRUSHED BY THE JOKER'S MALLETS!