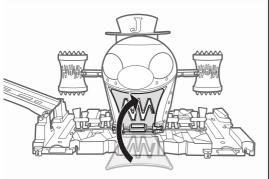

#### **3.** CLOSE THE JOKER™ FUNHOUSE GATE.

**5.** SWING THE JOKER'S MALLETS.

6. ROLL DOWN THE RAMP AND ENTER THE JOKER™ FUNHOUSE!

**4**■ PLACE THE JOKER<sup>™</sup> IN FRONT OF THE GATE.

NOT FOR USE WITH SOME HOT WHEELS® VEHICLES.