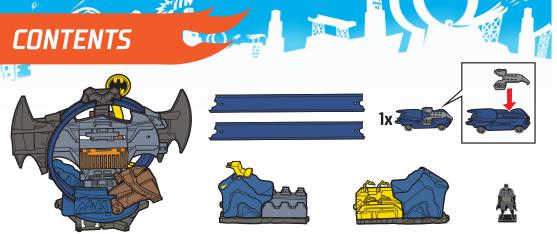

## BATMAN™ BATCAVE™

BATMAN and all related characters and elements © & ™ DC Comics.

GBW55-0970 1101940140-DOMG1

4-8

service.mattel.com HOTWHEELS.COM

WARNING: CHOKING HAZARD - Small parts. Not for children under 3 years.

## MORE WAYS TO PLAY

COLLECT OTHER SETS TO BUILD YOUR OWN HOT WHEELS™ CITY!

INCLUDES ONE FIGURE AND ONE VEHICLE. ADDITIONAL FIGURES, VEHICLES AND SETS SOLD SEPARATELY.

©2018 Mattel. ® and ™ designate U.S. trademarks of Mattel, except as noted. Mattel, Inc., 636 Girard Avenue, East Aurora, NY 14052, U.S.A. Consumer Services 1-800-524-8697. Mattel U.K. Ltd., Vanwall Business Park, Maidenhead SL6 4UB. Helpline 01628 500303. Mattel Australia Pty., Ltd., Richmond, Victoria. 3121.Consumer Advisory Service - 1300 135 312. Mattel South Africa (PTY) LTD, Office 102 I3, 30 Melrose Boulevard, Johannesburg 2196. Mattel East Asia Ltd., Room 503-09, North Tower, World Finance Centre, Harbour City, Tsimshatsui, HK, China. Tel.: (852) 3185-6500. Diimport & Diedarkan Oleh: Mattel Southeast Asia Pte. Ltd., No 19-1, Tower 3 Avenue 7, Bangsar South City, No 8, Jalan Kerinchi, 59200 Kuala Lumpur, Malaysia. Tel: 03-33419052.