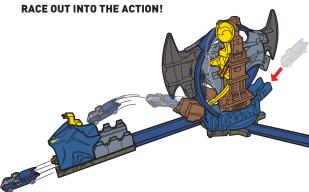

1. ADJUST JUMP ANGLE AND PULL DOWN BAT-SIGNAL.

2. STUNT THROUGH THE COMPUTER STATION AND **RACE OUT INTO THE ACTION!** 