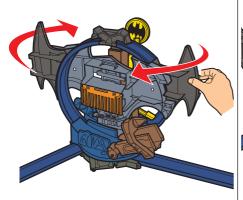

## **ASSEMBLY**

1. Remove all straps and ties with safety scissors (not included). Adult assistance recommended.