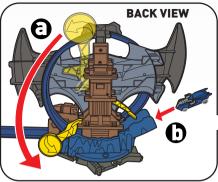

#### MODE 2

1. RAISE JUMP RAMP.

TIP: ADJUST JUMP ANGLE FOR BEST PERFORMANCE.

2.

BACK VIEW

PULL DOWN BAT-SIGNAL AND ROLL *Batmobile*™ Down the Ramp!

STUNT THROUGH THE TUNE-UP STATION
AND RACE OUT TO FIGHT CRIME!