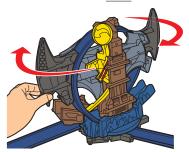

#### MODE 1

1. ROTATE THE LOOP TO ALIGN
JUMP RAMP WITH RIGHT TRACK.

2. LOWER JUMP RAMP AND OPEN RIGHT GATES.

3.

PULL DOWN BAT-SIGNAL AND ROLL *BATMOBILE*™ DOWN THE RAMP!

RACE INTO THE TUNE-UP STATION TO GEAR UP.