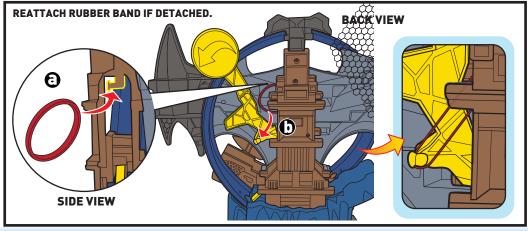

## **ASSEMBLY**

1. Remove all straps and ties with safety scissors (not included). Adult assistance recommended.