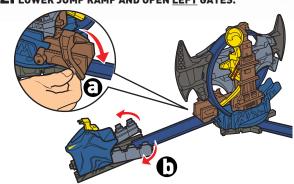

#### MODE 1

1. ROTATE THE LOOP TO ALIGN JUMP RAMP WITH LEFT TRACK.

2. LOWER JUMP RAMP AND OPEN LEFT GATES.

3. PULL DOWN BAT-SIGNAL.

4. ROLL BATMOBILE™ DOWN THE RAMP AND RACE INTO THE COMPUTER STATION!

MODE 2