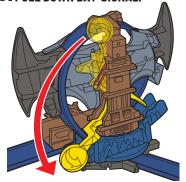

#### MODE 1

1. ROTATE THE LOOP TO ALIGN JUMP RAMP WITH LEFT TRACK.

2. LOWER JUMP RAMP AND OPEN LEFT GATES.

3. PULL DOWN BAT-SIGNAL.

4. ROLL BATMOBILE™ DOWN THE RAMP AND RACE INTO THE COMPUTER STATION!

MODE 2