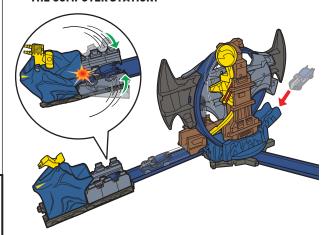

1. ADJUST JUMP ANGLE AND PULL DOWN BAT-SIGNAL.

2. STUNT THROUGH THE COMPUTER STATION AND **RACE OUT INTO THE ACTION!** 