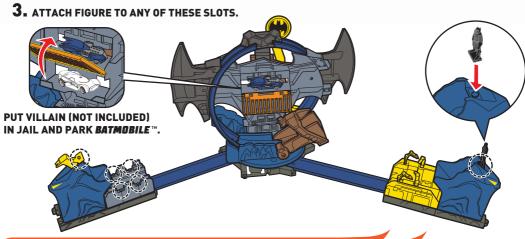

## **ASSEMBLY**

1. Remove all straps and ties with safety scissors (not included). Adult assistance recommended.