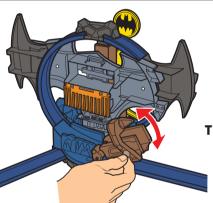

™







BATMAN and all related characters and elements © & ™ DC Comics.



GBW55-0970 1101940140-DOMG1

4-8

service.mattel.com HOTWHEELS.COM

WARNING: CHOKING HAZARD - Small parts. Not for children under 3 years.

COLORS AND DECORATIONS MAY VARY. NOT FOR USE WITH SOME HOT WHEELS® VEHICLES.

PLEASE KEEP THESE INSTRUCTIONS FOR FUTURE REFERENCE AS THEY CONTAIN IMPORTANT INFORMATION.



## **ASSEMBLY**

1. Remove all straps and ties with safety scissors (not included). Adult assistance recommended.









# TO PLAY (TUNE-UP STATION)

#### MODE 1

1. ROTATE THE LOOP TO ALIGN
JUMP RAMP WITH RIGHT TRACK.



2. LOWER JUMP RAMP AND OPEN RIGHT GATES.



3.



PULL DOWN BAT-SIGNAL AND ROLL *BATMOBILE*™ DOWN THE RAMP!

RACE INTO THE TUNE-UP STATION TO GEAR UP.



#### MODE 2

1. RAISE JUMP RAMP.



TIP: ADJUST JUMP ANGLE FOR BEST PERFORMANCE.

2.

BACK VIEW

PULL DOWN BAT-SIGNAL AND ROLL *Batmobile*™ Down the Ramp!

STUNT THROUGH THE TUNE-UP STATION
AND RACE OUT TO FIGHT CRIME!



## TO PLAY (COMPUTER STATION)

#### MODE 1

1. ROTATE THE LOOP TO ALIGN JUMP RAMP WITH LEFT TRACK.



2. LOWER JUMP RAMP AND OPEN LEFT GATES.



3. PULL DOWN BAT-SIGNAL.



4. ROLL BATMOBILE™ DOWN THE RAMP AND RACE INTO THE COMPUTER STATION!



MODE 2

1. ADJUST JUMP ANGLE AND PULL DOWN BAT-SIGNAL.



2. STUNT THROUGH THE COMPUTER STATION AND **RACE OUT INTO THE ACTION!** 



## MORE WAYS TO PLAY

COLLECT OTHER SETS TO BUILD YOUR OWN HOT WHEELS™ CITY!





INCLUDES ONE FIGURE AND ONE VEHICLE. ADDITIONAL FIGURES, VEHICLES AND SETS SOLD SEPARATELY.

©2018 Mattel. ® and ™ designate U.S. trademarks of Mattel,