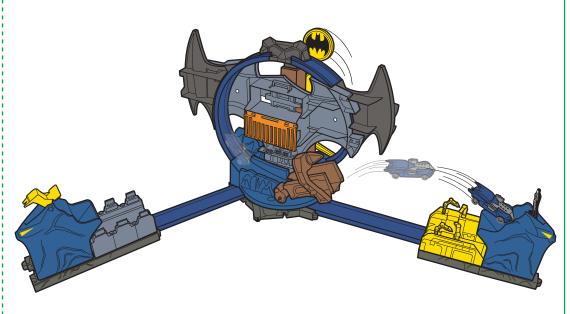

#### MODE 1

1. ROTATE THE LOOP TO ALIGN
JUMP RAMP WITH RIGHT TRACK.

2. LOWER JUMP RAMP AND OPEN RIGHT GATES.

3.

PULL DOWN BAT-SIGNAL AND ROLL *BATMOBILE*™ DOWN THE RAMP!

RACE INTO THE TUNE-UP STATION TO GEAR UP.

#### MODE 2

1. RAISE JUMP RAMP.

TIP: ADJUST JUMP ANGLE FOR BEST PERFORMANCE.

2.

BACK VIEW

PULL DOWN BAT-SIGNAL AND ROLL *Batmobile*™ Down the Ramp!

STUNT THROUGH THE TUNE-UP STATION
AND RACE OUT TO FIGHT CRIME!

#### MODE 1

1. ROTATE THE LOOP TO ALIGN JUMP RAMP WITH LEFT TRACK.

2. LOWER JUMP RAMP AND OPEN LEFT GATES.

3. PULL DOWN BAT-SIGNAL.

4. ROLL BATMOBILE™ DOWN THE RAMP AND RACE INTO THE COMPUTER STATION!

MODE 2

1. ADJUST JUMP ANGLE AND PULL DOWN BAT-SIGNAL.

2. STUNT THROUGH THE COMPUTER STATION AND **RACE OUT INTO THE ACTION!** 