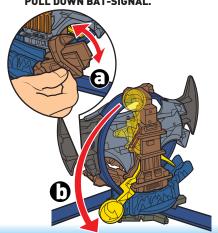

#### MODE 1

1. ROTATE THE LOOP TO ALIGN
JUMP RAMP WITH RIGHT TRACK.

2. LOWER JUMP RAMP AND OPEN RIGHT GATES.

3.

PULL DOWN BAT-SIGNAL AND ROLL *BATMOBILE*™ DOWN THE RAMP!

RACE INTO THE TUNE-UP STATION TO GEAR UP.

#### MODE 2

1. RAISE JUMP RAMP.

TIP: ADJUST JUMP ANGLE FOR BEST PERFORMANCE.

2.

BACK VIEW

PULL DOWN BAT-SIGNAL AND ROLL *Batmobile*™ Down the Ramp!

STUNT THROUGH THE TUNE-UP STATION
AND RACE OUT TO FIGHT CRIME!