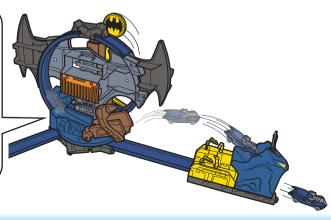

for children under 3 years.

COLORS AND DECORATIONS MAY VARY. NOT FOR USE WITH SOME HOT WHEELS® VEHICLES.

PLEASE KEEP THESE INSTRUCTIONS FOR FUTURE REFERENCE AS THEY CONTAIN IMPORTANT INFORMATION.



## **ASSEMBLY**

1. Remove all straps and ties with safety scissors (not included). Adult assistance recommended.









# TO PLAY (TUNE-UP STATION)

#### MODE 1

1. ROTATE THE LOOP TO ALIGN
JUMP RAMP WITH RIGHT TRACK.



2. LOWER JUMP RAMP AND OPEN RIGHT GATES.



3.



PULL DOWN BAT-SIGNAL AND ROLL *BATMOBILE*™ DOWN THE RAMP!

RACE INTO THE TUNE-UP STATION TO GEAR UP.



#### MODE 2

1. RAISE JUMP RAMP.



TIP: ADJUST JUMP ANGLE FOR BEST PERFORMANCE.

2.

BACK VIEW

PULL DOWN BAT-SIGNAL AND ROLL *Batmobile*™ Down the Ramp!

STUNT THROUGH THE TUNE-UP STATION
AND RACE OUT TO FIGHT CRIME!



## TO PLAY (COMPUTER STATION)

#### MODE 1

1. ROTATE THE LOOP TO ALIGN JUMP RAMP WITH LEFT TRACK.



2. LOWER JUMP RAMP AND OPEN LEFT GATES.



3. PULL DOWN BAT-SIGNAL.



4. ROLL BATMOBILE™ DOWN THE RAMP AND RACE INTO THE COMPUTER STATION!



MODE 2

1. ADJUST JUMP ANGLE AND PULL DOWN BAT-SIGNAL.



2. STUNT THROUGH THE COMPUTER STATION AND **RACE OUT INTO THE ACTION!** 



## MORE WAYS TO PLAY

COLLECT OTHER SETS TO BUILD YOUR OWN HOT WHEELS™ CITY!





INCLUDES ONE FIGURE AND ONE VEHICLE. ADDITIONAL FIGURES, VEHICLES AND SETS SOLD SEPARATELY.

©2018 Mattel. ® and ™ designate U.S. trademarks of Mattel, except as noted. Mattel, Inc., 636 Girard Avenue, East Aurora, NY 14052, U.S.A. Consumer Services 1-800-524-8697. Mattel U.K. Ltd., Vanwall Business Park, Maidenhead SL6 4UB. Helpline 0