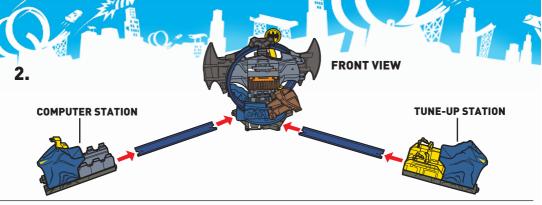

# TO PLAY (TUNE-UP STATION)

#### MODE 1

1. ROTATE THE LOOP TO ALIGN
JUMP RAMP WITH RIGHT TRACK.

2. LOWER JUMP RAMP AND OPEN RIGHT GATES.

3.

PULL DOWN BAT-SIGNAL AND ROLL *BATMOBILE*™ DOWN THE RAMP!

RACE INTO THE TUNE-UP STATION TO GEAR UP.

#### MODE 2

1. RAISE JUMP RAMP.

TIP: ADJUST JUMP ANGLE FOR BEST PERFORMANCE.

2.

BACK VIEW

PULL DOWN BAT-SIGNAL AND ROLL *Batmobile*™ Down the Ramp!

STUNT THROUGH THE TUNE-UP STATION
AND RACE OUT TO FIGHT CRIME!

## TO PLAY (COMPUTER STATION)

#### MODE 1

1. ROTATE THE LOOP TO ALIGN JUMP RAMP WITH LEFT TRACK.

2. LOWER JUMP RAMP AND OPEN LEFT GATES.

3. PULL DOWN BAT-SIGNAL.

4. ROLL BATMOBILE™ DOWN THE RAMP AND RACE INTO THE COMPUTER STATION!

MODE 2

1. ADJUST JUMP ANGLE AND PULL DOWN BAT-SIGNAL.

2. STUNT THROUGH THE COMPUTER STATION AND **RACE OUT INTO THE ACTION!** 