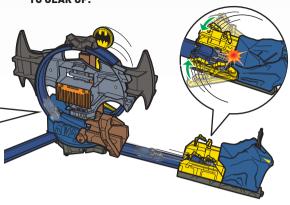

INSTRUCTIONS**



## BATMAN™ BATCAVE™







BATMAN and all related characters and elements © & ™ DC Comics.



GBW55-0970 1101940140-DOMG1

4-8

service.mattel.com HOTWHEELS.COM

WARNING: CHOKING HAZARD - Small parts. Not for children under 3 years.

COLORS AND DECORATIONS MAY VARY. NOT FOR USE WITH SOME HOT WHEELS® VEHICLES.

PLEASE KEEP THESE INSTRUCTIONS FOR FUTURE REFERENCE AS THEY CONTAIN IMPORTANT INFORMATION.



## **ASSEMBLY**

1. Remove all straps and ties with safety scissors (not included). Adult assistance recommended.









# TO PLAY (TUNE-UP STATION)

#### MODE 1

1. ROTATE THE LOOP TO ALIGN
JUMP RAMP WITH RIGHT TRACK.



2. LOWER JUMP RAMP AND OPEN RIGHT GATES.



3.



PULL DOWN BAT-SIGNAL AND ROLL *BATMOBILE*™ DOWN THE RAMP!

RACE INTO THE TUNE-UP STATION TO GEAR UP.



#### MODE 2

1. RAISE JUMP RAMP.



TIP: ADJUST JUMP ANGLE FOR BEST PERFORMANCE.

2.

BACK VIEW

PULL DOWN BAT-SIGNAL AND ROLL *Batmobile*™ Down the Ramp!

STUNT THROUGH THE TUNE-UP STATION
AND RACE OUT TO FIGHT CRIME!



## TO PLAY (COMPUTER STATION)

#### MODE 1

1. ROTATE THE LOOP TO ALIGN JUMP RAMP WITH LEFT TRACK.



2. LOWER JUMP RAMP AND OPEN LEFT GATES.



3. PULL DOWN BAT-SIGNAL.



4. ROLL BATMOBILE™ DOWN THE RAMP AND RACE INTO THE COMPUTER STATION!



MODE 2

1. ADJUST JUMP ANGLE AND PULL DOWN BAT-SIGNAL.



2. STUNT THROUGH THE COMPUTER STATION AND **RACE OUT INTO THE ACTION!** 



## MORE WAYS TO PLAY

COLLECT OTHER SETS TO BUILD YOUR OWN HOT WHEELS™ CITY!





INCLUDES ONE FIGURE AND ONE VEHICLE. ADDITIONAL FIGURES, VEHICLES AND SETS SOLD SEPARATELY.

©2018 Mattel. ® and ™