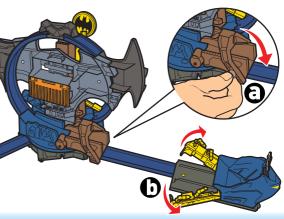

## **ASSEMBLY**

1. Remove all straps and ties with safety scissors (not included). Adult assistance recommended.