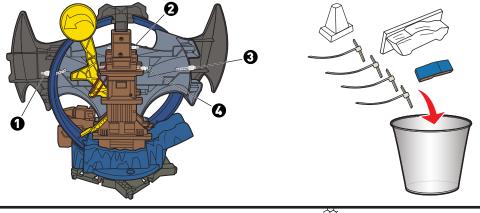

## **ASSEMBLY**

1. Remove all straps and ties with safety scissors (not included). Adult assistance recommended.