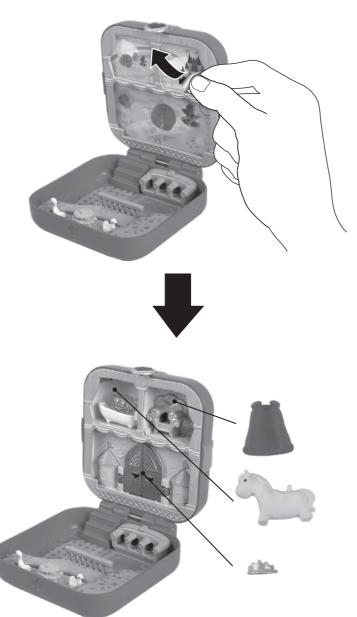

01628 500303. Mattel Australia Pty., Ltd., Richmond, Victoria. 3121.Consumer Advisory Service - 1300 135 312. Mattel South Africa (PTY) LTD, Office 102 I3, 30 Melrose Boulevard, Johannesburg 2196. Mattel East Asia Ltd., Room 503-09, North Tower, World Finance Centre, Harbour City, Tsimshatsui, HK,

China. Tel.: (852) 3185-6500. Diimport & Diedarkan Oleh: Mattel Southeast Asia Pte. Ltd., No 19-1, Tower 3 Avenue 7, Bangsar South City, No 8, Jalan Kerinchi, 59200 Kuala Lumpur, Malaysia. Tel: 03-33419052.



## **INSTRUCTIONS**

## **CONTENTS**









**WARNING:** CHOKING HAZARD - Small parts. Not for children under 3 years.

Please keep these instructions for future reference as they contain important information.

©2018 Mattel

GDK80-0970 1101876194-DOM







# Peel to reveal surprises.





2

3 Cover