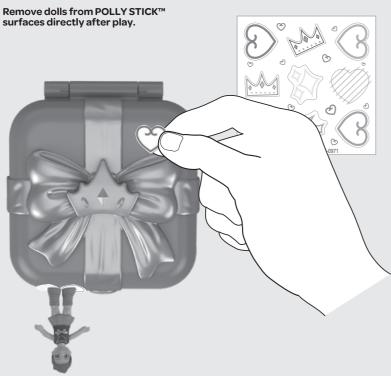

## **TIPS**

## Stickers can go anywhere on the playset to create POLLY STICK™ surfaces!

Works only with POLLY STICK™ dolls.

To ensure doll sticks to Polly Stick™ surfaces, press doll's feet firmly onto surface for best performance.

IMPORTANT: