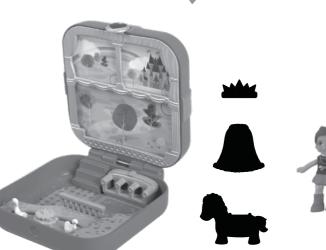

## **CONTENTS**

**WARNING:** CHOKING HAZARD - Small parts. Not for children under 3 years.

Please keep these instructions for future reference as they contain important information.

©2018 Mattel

GDK80-0970 1101876194-DOM