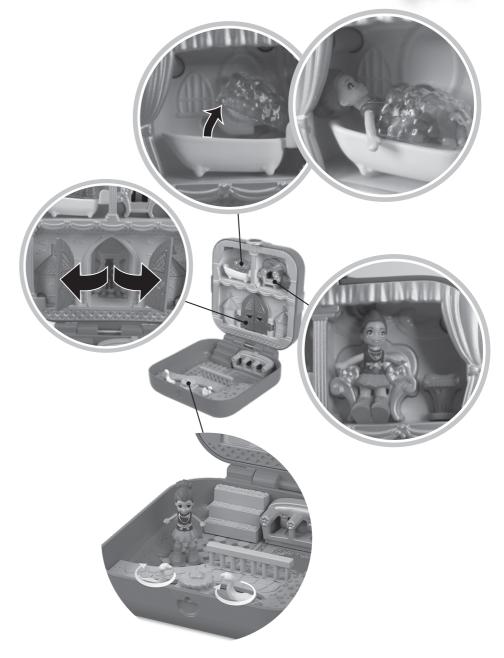

## Stickers can go anywhere on the playset to create POLLY STICK™ surfaces!

Works only with POLLY STICK™ dolls.

To ensure doll sticks to Polly Stick™ surfaces, press doll's feet firmly onto surface for best performance.