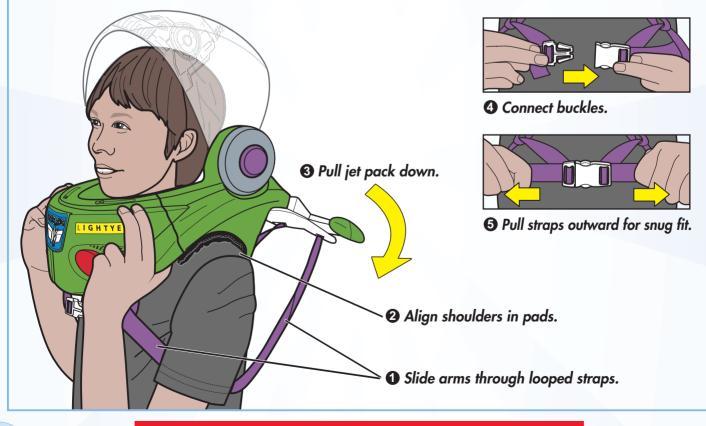

### **4** SUIT UP

### FOR BEST PERFORMANCE AND FIT:

For best fit tutorial video, please visit: www.mattel.com/BuzzArmor