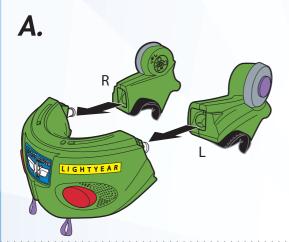

# **3** ASSEMBLY

### NOTE: All parts are one-time assembly.

B.

For best fit tutorial video, please visit: www.mattel.com/BuzzArmor