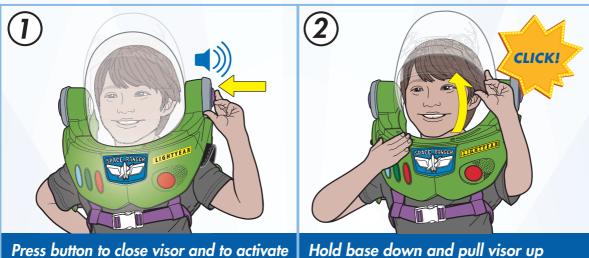

## **5** TO PLAY

### A. RELEASE VISOR

lights and sounds!

Hold base down and pull visor up until it clicks.

### **B. LIGHTS AND SOUNDS**

#### Press button to activate lights and sounds!

©2019 Mattel. <sup>®</sup> and <sup>™</sup> designate U.S. trademarks of Mattel, except as noted. Mattel, Inc., 636 Girard Avenue, East Aurora, NY 14052, U.S.A. Consumer Services 1-800-524-8697 or 1-877-219-8335 (for products that can be controlled by smart devices). Mattel U.K. Ltd., Vanwall Business Park, Maidenhead SL6 4UB. Helpline 01628 500303. Mattel Australia Pty., Ltd., Richmond, Victoria. 3121.Consumer Advisory Service - 1300 135 312. Mattel South Africa (PTY) LTD, Office 102 I3, 30 Melrose Boulevard, Johannesburg 2196. Mattel East Asia Ltd., Room 503-09, North Tower, World Finance Centre, Harbour City, Tsimshatsui, HK, China. Tel.: (852) 3185-6500. Diimport & Diedarkan Oleh: Mattel Southeast Asia Pte. Ltd., No 19-1, Tower 3 Avenue 7, Bangsar South City, No 8, Jalan Kerinchi, 59200 Kuala Lumpur, Malaysia. Tel: 03-33419052.