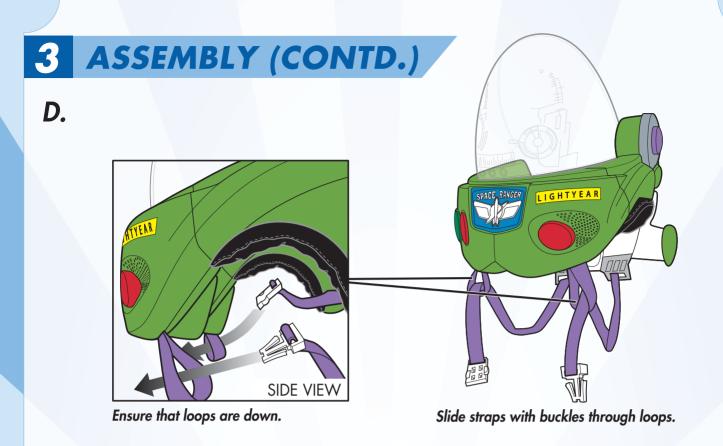

# **3** ASSEMBLY

### NOTE: All parts are one-time assembly.

B.

For best fit tutorial video, please visit: www.mattel.com/BuzzArmor