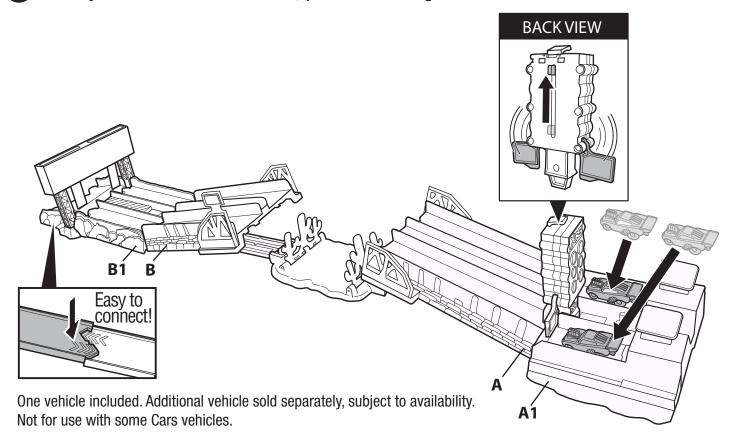

nwall Business Park, Maidenhead SL6 4UB. Helpline 01628 500303. Mattel Australia Pty., Ltd., Richmond, Victoria. 3121.Consumer Advisory Service - 1300 135 312. Mattel South Africa (PTY) LTD, Office 102 I3, 30 Melrose Boulevard, Johannesburg 2196. Mattel East Asia Ltd., Room 503-09, North Tower, World Finance Centre, Harbour City, Tsimshatsui, HK, China. Tel.: (852) 3185-6500. Diimport & Diedarkan Oleh: Mattel Southeast Asia Pte. Ltd. , No 19-1, Tower 3 Avenue 7, Bangsar South City, No 8, Jalan Kerinchi, 59200 Kuala Lumpur, Malaysia. Tel: 03-33419052.

©Disney/Pixar

www.Disney.com/Cars

? service\_mattel\_com

GFM09 - 0970G1 1102079956 - DOM

# 2 / ASSEMBLY























# 3 TO PLAY: STUNT TRACK RACE

1 Load your cars onto launchers, push finish flags down and set the countdown.



Press button to activate gate countdown. Slam to launch when it hits the bottom! Make a stunt jump over the cactus field and race to victory!



# 4 TRANSFORMATION

1 Push towards the middle to transform into straight track.





2 Pull and slide to transform back into stunt track.





### 5 TO PLAY: STRAIGHT TRACK RACE