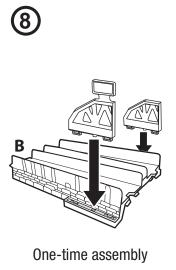

Services 1-800-524-8697 or 1-877-219-8335 (for products that can be controlled by smart devices). Mattel U.K. Ltd., Vanwall Business Park, Maidenhead SL6 4UB. Helpline 01628 500303. Mattel Australia Pty., Ltd., Richmond, Victoria. 3121.Consumer Advisory Service - 1300 135 312. Mattel South Africa (PTY) LTD, Office 102 I3, 30 Melrose Boulevard, Johannesburg 2196. Mattel East Asia Ltd., Room 503-09, North Tower, World Finance Centre, Harbour City, Tsimshatsui, HK, China. Tel.: (852) 3185-6500. Diimport & Diedarkan Oleh: Mattel Southeast Asia Pte. Ltd. , No 19-1, Tower 3 Avenue 7, Bangsar South City, No 8, Jalan Kerinchi, 59200 Kuala Lumpur, Malaysia. Tel: 03-33419052.

©Disney/Pixar

www.Disney.com/Cars

? service\_mattel\_com

GFM09 - 0970G1 1102079956 - DOM

# 2 / ASSEMBLY























# 3 TO PLAY: STUNT TRACK RACE

1 Load your cars onto launchers, push finish flags down and set the countdown.



Press button to activate gate countdown. Slam to launch when it hits the bottom! Make a stunt jump over the cactus field and race to victory!



# 4 TRANSFORMATION

1 Push towards the middle to transform into straight track.





2 Pull and slide to transform back into stunt track.





### 5 TO PLAY: STRAIGHT TRACK RACE