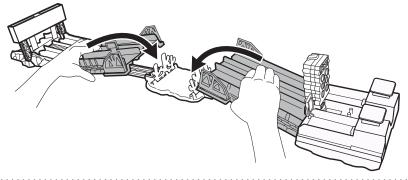

# 4 TRANSFORMATION

1 Push towards the middle to transform into straight track.

2 Pull and slide to transform back into stunt track.