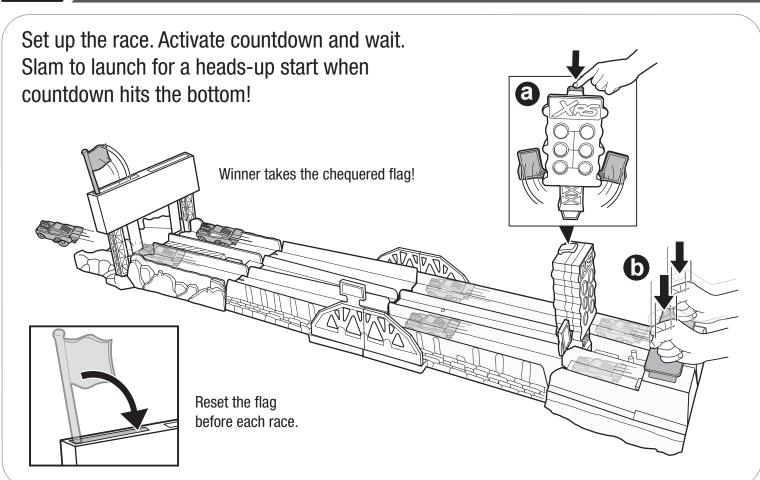

City, Tsimshatsui, HK, China. Tel.: (852) 3185-6500. Diimport & Diedarkan Oleh: Mattel Southeast Asia Pte. Ltd. , No 19-1, Tower 3 Avenue 7, Bangsar South City, No 8, Jalan Kerinchi, 59200 Kuala Lumpur, Malaysia. Tel: 03-33419052.

©Disney/Pixar

www.Disney.com/Cars

? service\_mattel\_com

GFM09 - 0970G1 1102079956 - DOM

# 2 / ASSEMBLY























# 3 TO PLAY: STUNT TRACK RACE

1 Load your cars onto launchers, push finish flags down and set the countdown.



Press button to activate gate countdown. Slam to launch when it hits the bottom! Make a stunt jump over the cactus field and race to victory!



# 4 TRANSFORMATION

1 Push towards the middle to transform into straight track.





2 Pull and slide to transform back into stunt track.





### 5 TO PLAY: STRAIGHT TRACK RACE