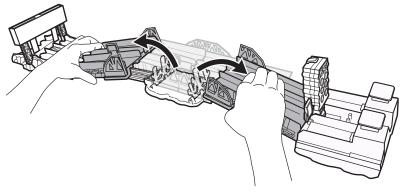

# 4 TRANSFORMATION

1 Push towards the middle to transform into straight track.

2 Pull and slide to transform back into stunt track.