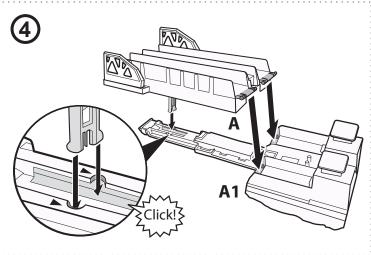

Consumer Services 1-800-524-8697 or 1-877-219-8335 (for products that can be controlled by smart devices). Mattel U.K. Ltd., Vanwall Business Park, Maidenhead SL6 4UB. Helpline 01628 500303. Mattel Australia Pty., Ltd., Richmond, Victoria. 3121.Consumer Advisory Service - 1300 135 312. Mattel South Africa (PTY) LTD, Office 102 I3, 30 Melrose Boulevard, Johannesburg 2196. Mattel East Asia Ltd., Room 503-09, North Tower, World Finance Centre, Harbour City, Tsimshatsui, HK, China. Tel.: (852) 3185-6500. Diimport & Diedarkan Oleh: Mattel Southeast Asia Pte. Ltd. , No 19-1, Tower 3 Avenue 7, Bangsar South City, No 8, Jalan Kerinchi, 59200 Kuala Lumpur, Malaysia. Tel: 03-33419052.

©Disney/Pixar

www.Disney.com/Cars

? service\_mattel\_com

GFM09 - 0970G1 1102079956 - DOM

# 2 / ASSEMBLY























# 3 TO PLAY: STUNT TRACK RACE

1 Load your cars onto launchers, push finish flags down and set the countdown.



Press button to activate gate countdown. Slam to launch when it hits the bottom! Make a stunt jump over the cactus field and race to victory!



# 4 TRANSFORMATION

1 Push towards the middle to transform into straight track.





2 Pull and slide to transform back into stunt track.





### 5 TO PLAY: STRAIGHT TRACK RACE