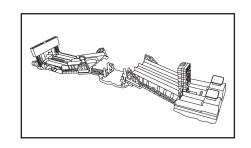

# 4 TRANSFORMATION

1 Push towards the middle to transform into straight track.

2 Pull and slide to transform back into stunt track.