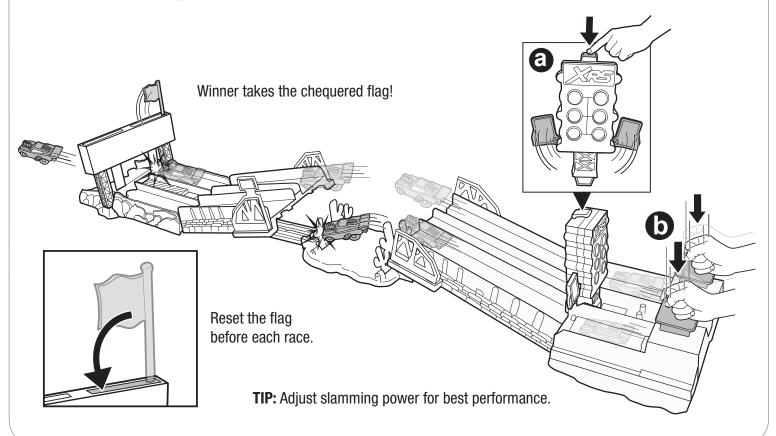

# 3 TO PLAY: STUNT TRACK RACE

1 Load your cars onto launchers, push finish flags down and set the countdown.

Press button to activate gate countdown. Slam to launch when it hits the bottom! Make a stunt jump over the cactus field and race to victory!