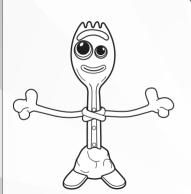

## FORKY



## 



## BATTERY REPLACEMENT 2

- · Batteries included are for demonstration purposes only.
- · Replace the batteries if sounds distort.
- Unscrew the battery cover with a Phillips head screwdriver (not included).
- Remove batteries and dispose of them safely.
- Install 3 new AG13 (LR44) button cell batteries in the battery box.
- Replace battery cover and tighten screw.
- For best performance, use only alkaline batteries.
- When exposed to an electrostatic source, the product may malfunction. To resume normal operation, remove and reinstall the batteries.

**NOTE:** This product is equipped with an automatic shut-off feature that helps preserve battery life.



©2018 Mattel. <sup>®</sup> and <sup>™</sup> designate U.S. trademarks of Mattel, except as noted. Mattel, Inc., 636 Girard Avenue, Ea