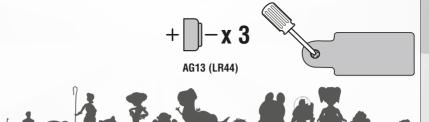

## BATTERY REPLACEMENT 2

- · Batteries included are for demonstration purposes only.
- · Replace the batteries if sounds distort.
- Unscrew the battery cover with a Phillips head screwdriver (not included).
- Remove batteries and dispose of them safely.
- Install 3 new AG13 (LR44) button cell batteries in the battery box.
- Replace battery cover and tighten screw.
- For best performance, use only alkaline batteries.
- When exposed to an electrostatic source, the product may malfunction. To resume normal operation, remove and reinstall the batteries.