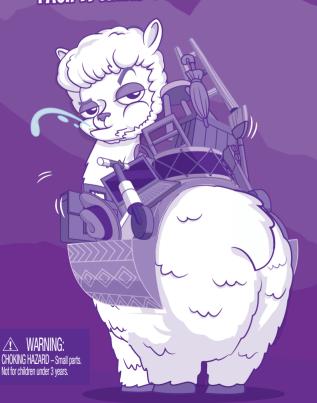

# Hackin' Packin' Alpaca

PACK IT AWAY OR GET THE SPRAY!

CONTENTS: 1 AL PACA THE ALPACA, 16 STACKING PIECES, AND INSTRUCTION

## **OBJECT OF THE GAME**

STACK YOUR BELONGINGS ONTO AL'S BACK QUICKLY OR IMPATIENT AL WILL SPIT. THE PLAYER TO STACK ALL THEIR PIECES FIRST WINS!