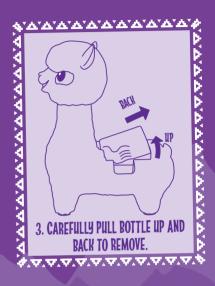

# HOW TO FILL "AL" WITH WATER

VERY IMPORTANT: AFTER INSTALLING THE WATE Bottle, push al's head twice and let the Timer run. Keep doing this until al spits