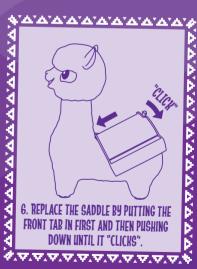

### GAME SET UP

PLAYERS SHOULD SIT IN POSITIONS WHERE

1.) THEY CAN REACH AL'S SADDLE TO STACK ITEMS AND

2.) AL'S HEAD CAN BE TURNED TO FACE THEM.

DIVIDE PIECES EQUALLY. THE COLOR IS NOT IMPORTANT.

90UNGEST PLAYER GOES FIRST.

### LET'S PLAY!

ON YOUR TURN, TURN AL'S HEAD SO THAT IT IS FACING YOU. GENTLY PUSH AL'S HEAD ALL THE WAY DOWN TO START THE TIMER. YOU NOW HAVE A FEW SECONDS TO PLACE ONE ITEM ON AL'S BACK AND PRESS HIS HEAD HARD TO STOP THE TIMER.