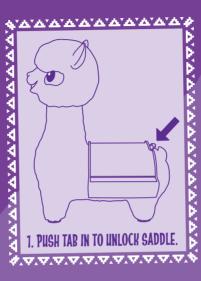

# HOW TO FILL "AL" WITH WATER

VERY IMPORTANT: AFTER INSTALLING THE WATE Bottle, push al's head twice and let the Timer run. Keep doing this until al spits