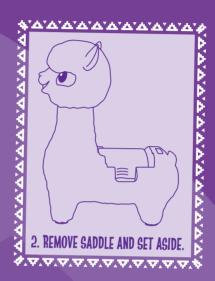

# HOW TO FILL "AL" WITH WATER

VERY IMPORTANT: AFTER INSTALLING THE WATE Bottle, push al's head twice and let the Timer run. Keep doing this until al spits