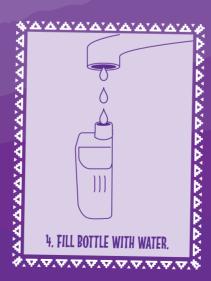

# HOW TO FILL "AL" WITH WATER

VERY IMPORTANT: AFTER INSTALLING THE WATE Bottle, push al's head twice and let the Timer run. Keep doing this until al spits