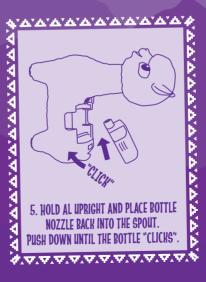

# HOW TO FILL "AL" WITH WATER

VERY IMPORTANT: AFTER INSTALLING THE WATE Bottle, push al's head twice and let the Timer run. Keep doing this until al spits