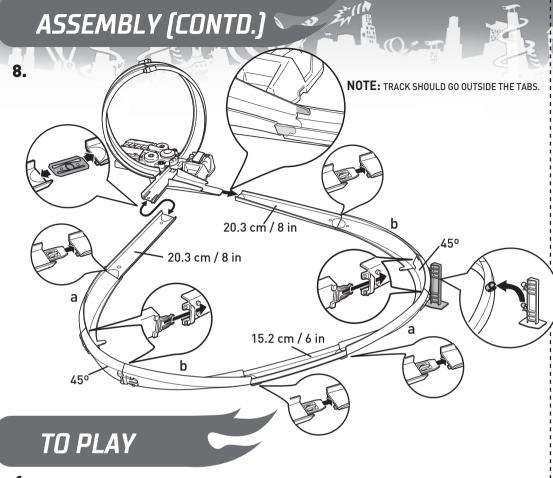

# ASSEMBLY (CONTD.)

5.

4 H = 2

1. Turn power switch on. Place car at starting point as shown.