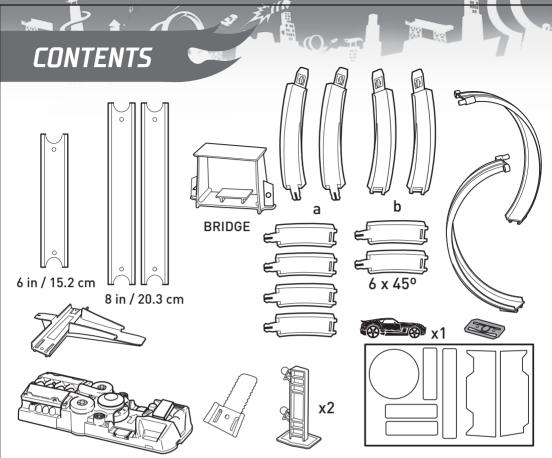

## FIGURE 8 RACEWAY



5+
service.mattel.com
HOTWHEELS.com

PLEASE KEEP THESE INSTRUCTIONS FOR FUTURE REFERENCE AS THEY CONTAIN IMPORTANT INFORMATION.





REQUIRES 2 "D" SIZE (LR20) ALKALINE BATTERIES (NOT INCLUDED).



### BATTERY SAFETY INFORMATION

In exceptional circumstances batteries may leak fluids that can cause a chemical burn injury or ruin your product. To avoid battery leakage:

- Non-rechargeable batteries are not to be recharged.
- Rechargeable batteries are to be removed from the product before being charged.
- Rechargeable batteries are only to be charged under adult supervision.
- Do not mix alkaline, standard (carbon-zinc), or rechargeable batteries.
- Do not mix old and new batteries.
- Only batteries of the same or equivalent type as recommended are to be used.
- Batteries are to be inserted with the correct polarity.
- Exhausted batteries are to be removed from the product.
- The supply terminals are not to be short-ci