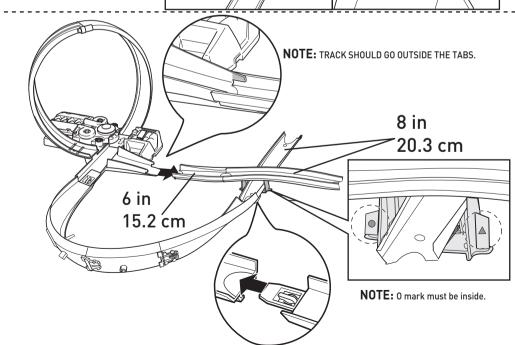

# ASSEMBLY (CONTD.)

5.

4 H = 2

1. Turn power switch on. Place car at starting point as shown.