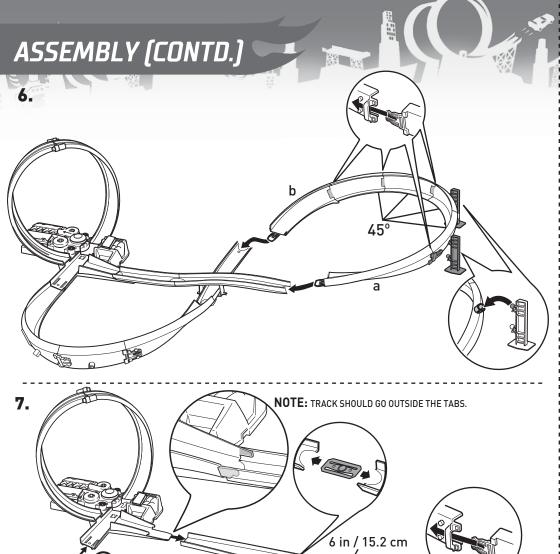

# ASSEMBLY (CONTD.)

5.

4 H = 2

1. Turn power switch on. Place car at starting point as shown.