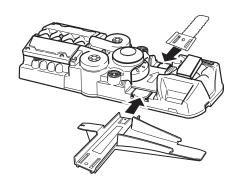

## **ASSEMBLY**

1.

3.

# ASSEMBLY (CONTD.)

5.

4 H = 2

1. Turn power switch on. Place car at starting point as shown.