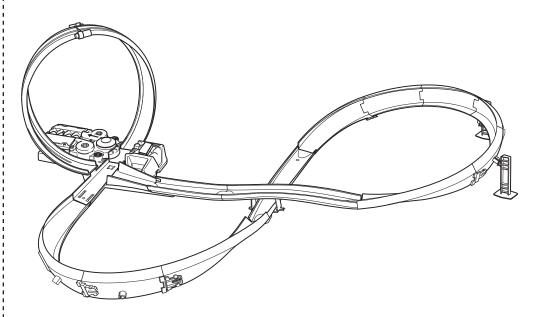

## FIGURE 8 RACEWAY

5+
service.mattel.com
HOTWHEELS.com

PLEASE KEEP THESE INSTRUCTIONS FOR FUTURE REFERENCE AS THEY CONTAIN IMPORTANT INFORMATION.

REQUIRES 2 "D" SIZE (LR20) ALKALINE BATTERIES (NOT INCLUDED).