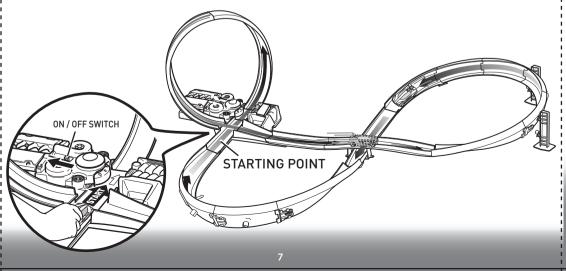

# ASSEMBLY (CONTD.)

5.

4 H = 2

1. Turn power switch on. Place car at starting point as shown.