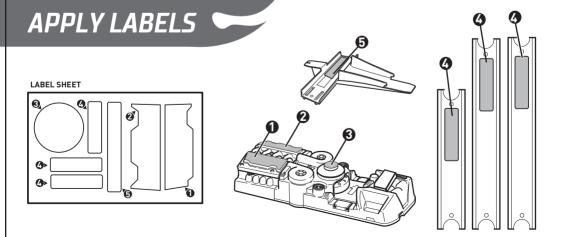

## FIGURE 8 RACEWAY



5+
service.mattel.com
HOTWHEELS.com

PLEASE KEEP THESE INSTRUCTIONS FOR FUTURE REFERENCE AS THEY CONTAIN IMPORTANT INFORMATION.





REQUIRES 2 "D" SIZE (LR20) ALKALINE BATTERIES (NOT INCLUDED).



### BATTERY SAFETY INFORMATION

In exceptional circumstances batteries may leak fluids that can cause a chemical burn injury or ruin your product. To avoid battery leakage:

- Non-rechargeable batteries are not to be recharged.
- Rechargeable batteries are to be removed from the product before being charged.
- Rechargeable batteries are only to be charged under adult supervision.
- Do not mix alkaline, standard (carbon-zinc), or rechargeable batteries.
- Do not mix old and new batteries.
- Only batteries of the same or equivalent type as recommended are to be used.
- Batteries are to be inserted with the correct polarity.
- Exhausted batteries are to be removed from the product.
- The supply terminals are not to be short-circuited.
- Dispose of battery(ies) safely.
- Do not dispose of th