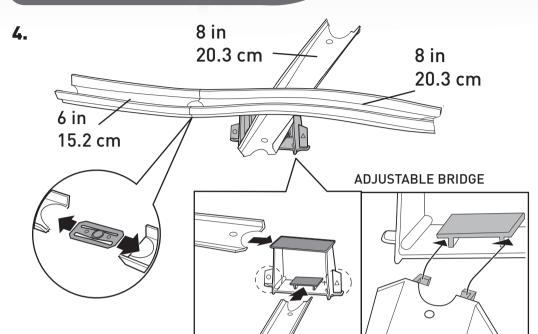

# ASSEMBLY (CONTD.)

5.

4 H = 2

1. Turn power switch on. Place car at starting point as shown.