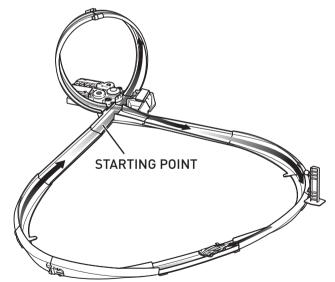

# ASSEMBLY (CONTD.)

5.

4 H = 2

1. Turn power switch on. Place car at starting point as shown.