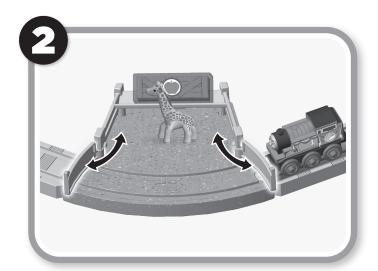

## **How to Play**

Dock the ferry at the station.

Remove the top of the signal tower to place a figure inside. The tower can rotate 360 degrees.

Lower the animal's head to pass beneath the lower level of the station and some other objects.