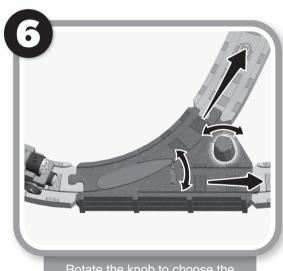

## **How to Play**

Dock the ferry at the station.

Remove the top of the signal tower to place a figure inside. The tower can rotate 360 degrees.

Lower the animal's head to pass beneath the lower level of the station and some other objects.