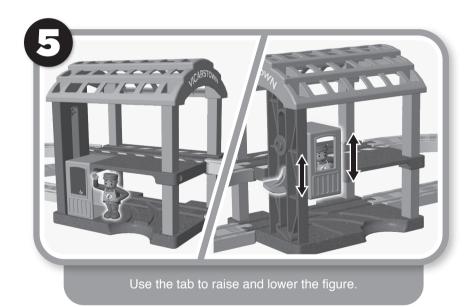

## **How to Play**

Dock the ferry at the station.

Remove the top of the signal tower to place a figure inside. The tower can rotate 360 degrees.

Lower the animal's head to pass beneath the lower level of the station and some other objects.