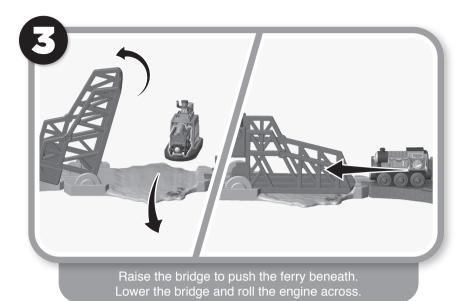

## **How to Play**

Dock the ferry at the station.

Remove the top of the signal tower to place a figure inside. The tower can rotate 360 degrees.

Lower the animal's head to pass beneath the lower level of the station and some other objects.