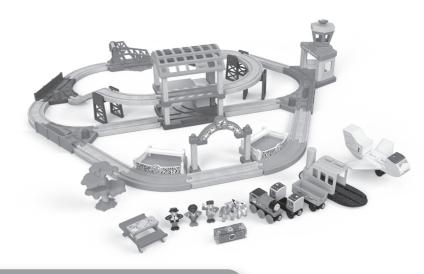

# BUSY ISLAND SET INSTRUCTIONS

Keep these instructions for future reference as they contain important information.

# What's Included



### **Helpful Hint**

\_\_\_\_



Place the end of one track piece on one side of the riser first and then place the second track piece on the riser as shown. Notches on the riser will fit between the two track pieces.

## **How to Play**









Dock the ferry at the station.









Remove the top of the signal tower to place a figure inside. The tower can rotate 360 degrees.

Lower the animal's head to pass beneath the lower level of the station and some other objects.

#### **Track Layout**



Thomas the Tank Engine & Friends™ CREATED BY BRITT ALLCROFT

Based on the Railway Series by The Reverend W Awdry. ©2018 Gullane (Thomas) Limited. Thomas th