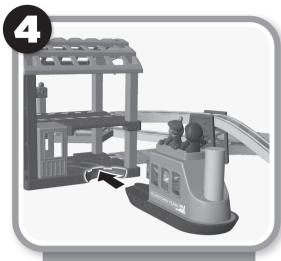

## **How to Play**

Dock the ferry at the station.

Remove the top of the signal tower to place a figure inside. The tower can rotate 360 degrees.

Lower the animal's head to pass beneath the lower level of the station and some other objects.