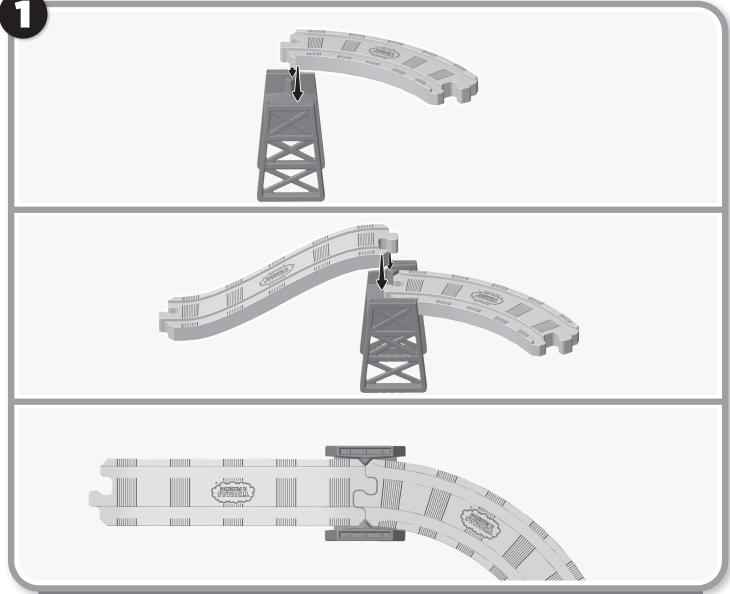

### **Helpful Hint**

\_\_\_\_

Place the end of one track piece on one side of the riser first and then place the second track piece on the riser as shown. Notches on the riser will fit between the two track pieces.