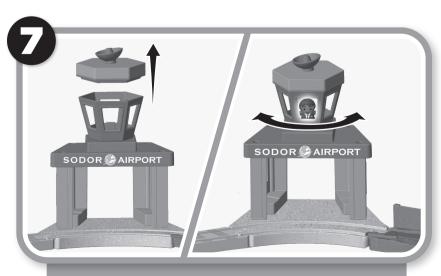

## **How to Play**

Dock the ferry at the station.

Remove the top of the signal tower to place a figure inside. The tower can rotate 360 degrees.

Lower the animal's head to pass beneath the lower level of the station and some other objects.