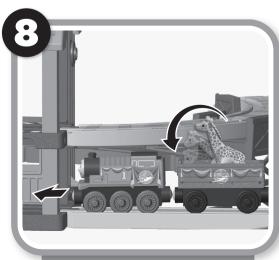

## **How to Play**

Dock the ferry at the station.

Remove the top of the signal tower to place a figure inside. The tower can rotate 360 degrees.

Lower the animal's head to pass beneath the lower level of the station and some other objects.