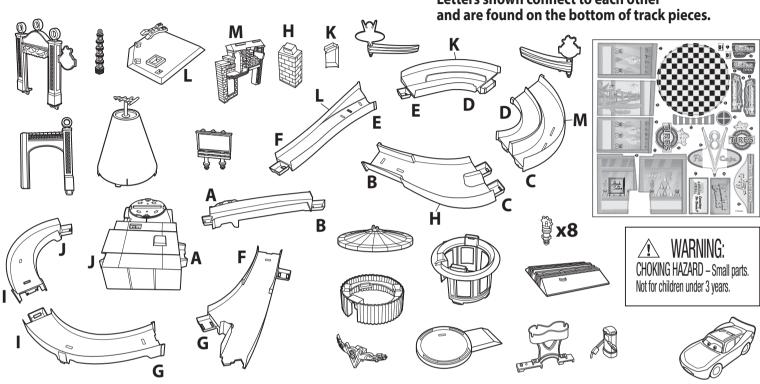

## RACE AROUND RADIATOR SPRINGS

**INSTRUCTIONS** 

Please keep these instructions for future reference as they contain important information.

Letters shown connect to each other

### 3 / ASSEMBLY

Refer to molded letters on the bottom of the pieces for easy assembly.