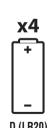

# BATTERY INSTALLATION

- Requires 4 "D" size (LR20) alkaline batteries (not included).
- Unscrew the battery cover with a Phillips head screwdriver (not included).
- Install 4 new "D" size (LR20) alkaline batteries (not included) in the battery box.
- Replace battery cover and tighten screws.
- For longer life, use alkaline batteries.
- Replace batteries when booster can no longer propel car through the track set.
- · Dispose of batteries safely.
- When exposed to an electrostatic source, the product may malfunction. To resume normal operation, remove and reinstall the batteries.