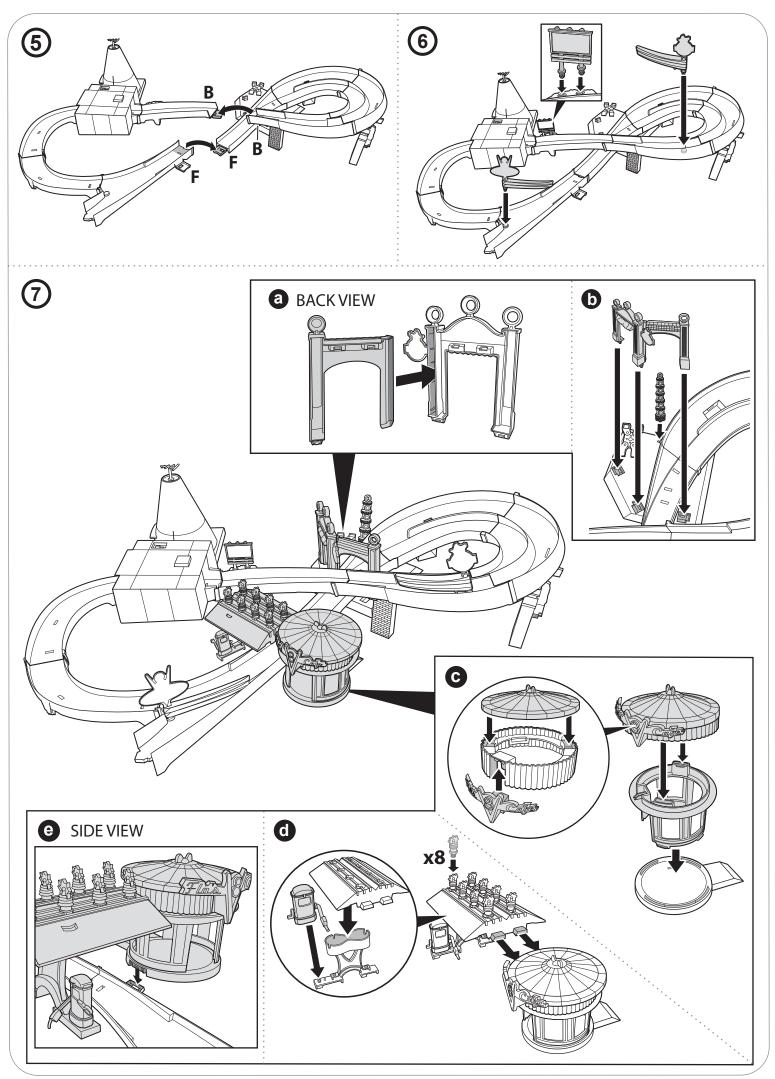

### 3 / ASSEMBLY

Refer to molded letters on the bottom of the pieces for easy assembly.