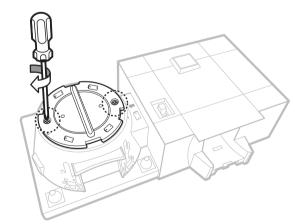

# BATTERY INSTALLATION

- Requires 4 "D" size (LR20) alkaline batteries (not included).
- Unscrew the battery cover with a Phillips head screwdriver (not included).
- Install 4 new "D" size (LR20) alkaline batteries (not included) in the battery box.
- Replace battery cover and tighten screws.
- For longer life, use alkaline batteries.
- Replace batteries when booster can no longer propel car through the track set.
- · Dispose of batteries safely.
- When exposed to an electrostatic source, the product may malfunction. To resume normal operation, remove and reinstall the batteries.