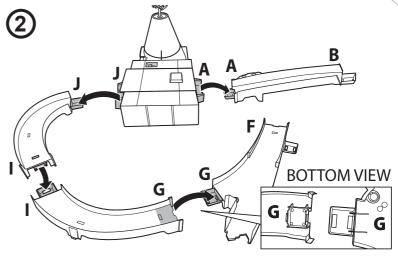

### 3 / ASSEMBLY

Refer to molded letters on the bottom of the pieces for easy assembly.