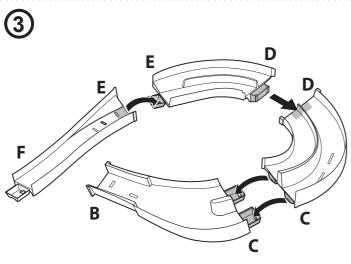

### 3 / ASSEMBLY

Refer to molded letters on the bottom of the pieces for easy assembly.