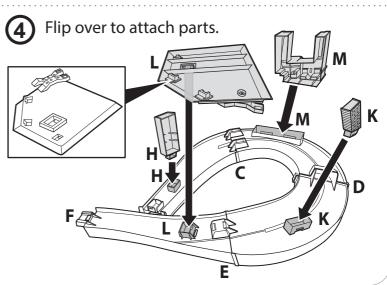

### 3 / ASSEMBLY

Refer to molded letters on the bottom of the pieces for easy assembly.