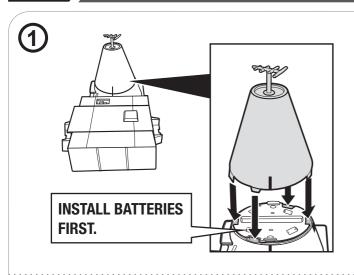

# BATTERY INSTALLATION

- Requires 4 "D" size (LR20) alkaline batteries (not included).
- Unscrew the battery cover with a Phillips head screwdriver (not included).
- Install 4 new "D" size (LR20) alkaline batteries (not included) in the battery box.
- Replace battery cover and tighten screws.
- For longer life, use alkaline batteries.
- Replace batteries when booster can no longer propel car through the track set.
- · Dispose of batteries safely.
- When exposed to an electrostatic source, the product may malfunction. To resume normal operation, remove and reinstall the batteries.