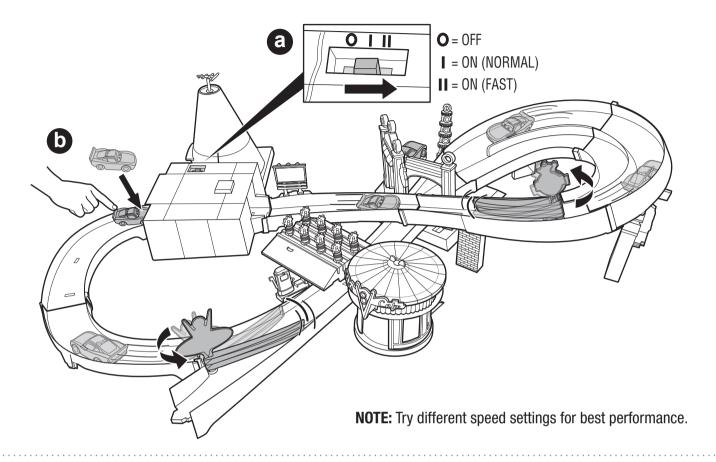

#### 4 / TO PLAY

Power on and move lane changers. Push vehicle through booster and race along the outside lane for a non-stop race!

Spinning lift!

Spinning lift!

Gas up!

Connect!

One vehicle included. Additional vehicles sold separately, subject to availability. Not for use