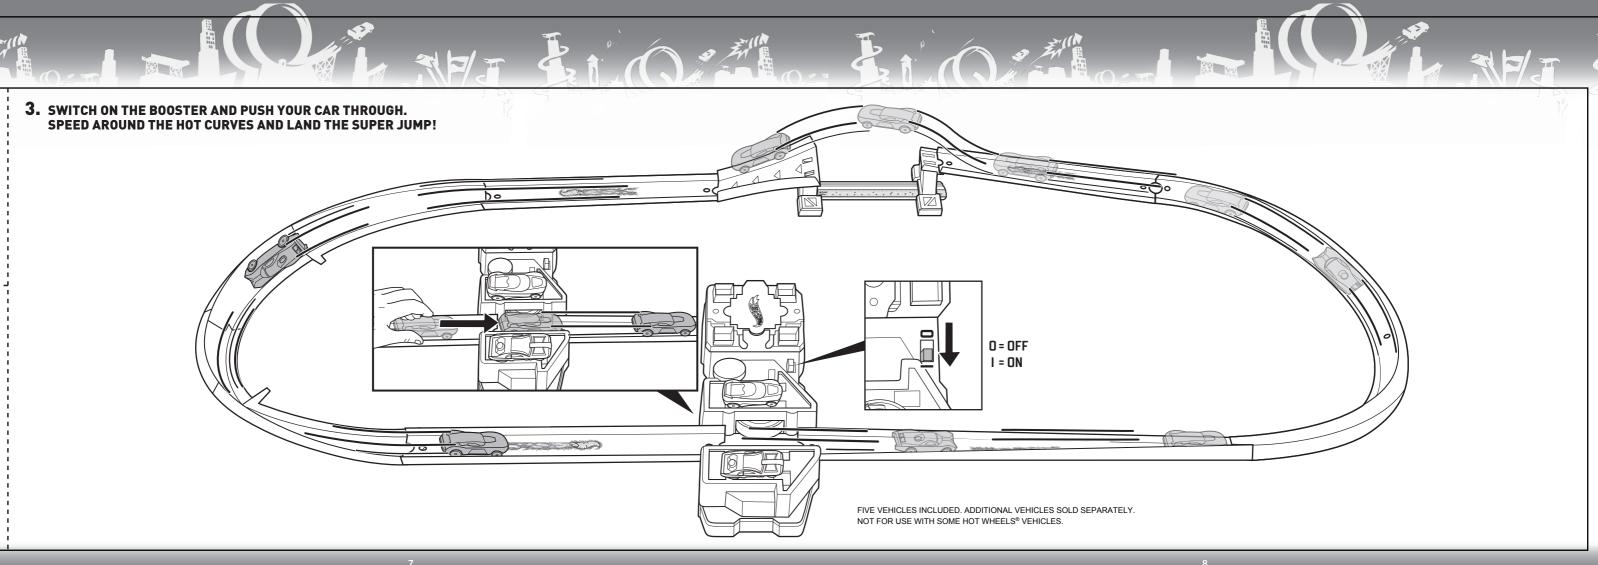

t & Diedarkan Oleh: Mattel Southeast Asia Pte. Ltd., No 19-1, Tower 3 Avenue 7, Bangsar South City, No 8, Jalan Kerinchi, 59200 Kuala Lumpur, Malaysia. Tel: 03-33419052.





### BATTERY INSTALLATION

- Unscrew battery cover with a Phillips head screwdriver (not included).
- Install 2 new D-size (LR20) alkaline batteries (not included) in the battery box.

- Replace battery cover and tighten screws.
- For longer life, use alkaline batteries.
- Replace batteries if booster can no longer proper cars through the track set.
- Remove batteries and dispose of them safely.
- If product malfunctions, turn power OFF for a few seconds, then ON again. This should reset your product and let you resume normal operation.



# your cm-0 0 0 0 0 0 0 0 **2** x4

APPLY LABELS



## ASSEMBLY (CONTD.)