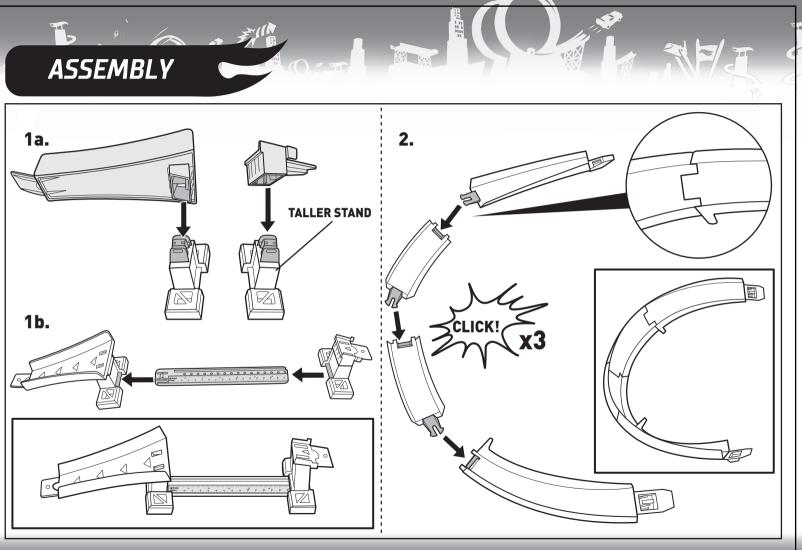

Tel.: (852) 3185-6500. Diimport & Diedarkan Oleh: Mattel Southeast Asia Pte. Ltd., No 19-1, Tower 3 Avenue 7, Bangsar South City, No 8, Jalan Kerinchi, 59200 Kuala Lumpur, Malaysia. Tel: 03-33419052.





### BATTERY INSTALLATION

- Unscrew battery cover with a Phillips head screwdriver (not included).
- Install 2 new D-size (LR20) alkaline batteries (not included) in the battery box.

- Replace battery cover and tighten screws.
- For longer life, use alkaline batteries.
- Replace batteries if booster can no longer proper cars through the track set.
- Remove batteries and dispose of them safely.
- If product malfunctions, turn power OFF for a few seconds, then ON again. This should reset your product and let you resume normal operation.



# your cm-0 0 0 0 0 0 0 0 **2** x4

APPLY LABELS



## ASSEMBLY (CONTD.)