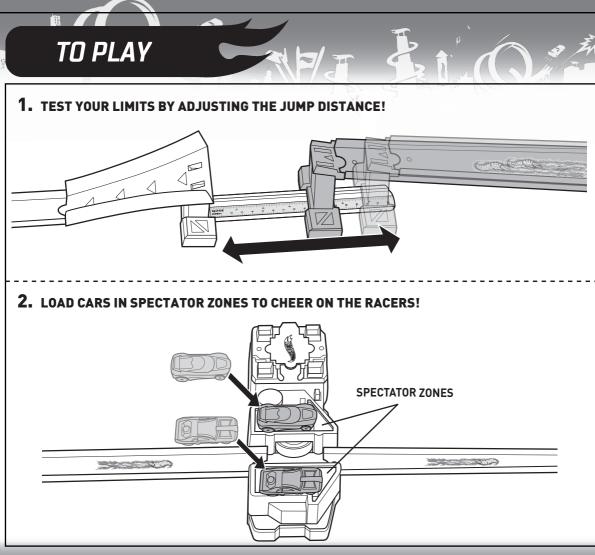

ort & Diedarkan Oleh: Mattel Southeast Asia Pte. Ltd., No 19-1, Tower 3 Avenue 7, Bangsar South City, No 8, Jalan Kerinchi, 59200 Kuala Lumpur, Malaysia. Tel: 03-33419052.





### BATTERY INSTALLATION

- Unscrew battery cover with a Phillips head screwdriver (not included).
- Install 2 new D-size (LR20) alkaline batteries (not included) in the battery box.

- Replace battery cover and tighten screws.
- For longer life, use alkaline batteries.
- Replace batteries if booster can no longer proper cars through the track set.
- Remove batteries and dispose of them safely.
- If product malfunctions, turn power OFF for a few seconds, then ON again. This should reset your product and let you resume normal operation.



# your cm-0 0 0 0 0 0 0 0 **2** x4

APPLY LABELS



## ASSEMBLY (CONTD.)