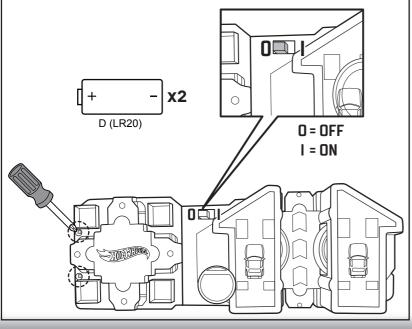

### BATTERY INSTALLATION

- Unscrew battery cover with a Phillips head screwdriver (not included).
- Install 2 new D-size (LR20) alkaline batteries (not included) in the battery box.

- Replace battery cover and tighten screws.
- For longer life, use alkaline batteries.
- Replace batteries if booster can no longer proper cars through the track set.
- Remove batteries and dispose of them safely.
- If product malfunctions, turn power OFF for a few seconds, then ON again. This should reset your product and let you resume normal operation.