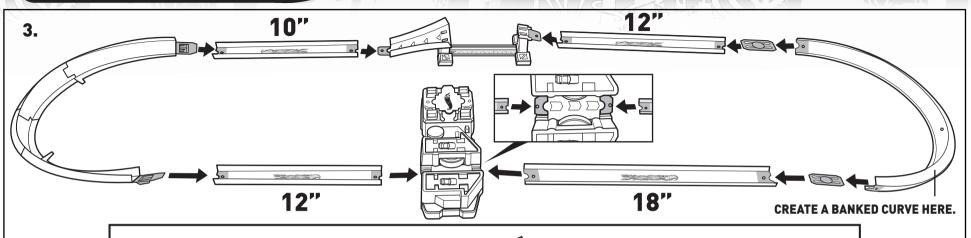

iimport & Diedarkan Oleh: Mattel Southeast Asia Pte. Ltd., No 19-1, Tower 3 Avenue 7, Bangsar South City, No 8, Jalan Kerinchi, 59200 Kuala Lumpur, Malaysia. Tel: 03-33419052.





### BATTERY INSTALLATION

- Unscrew battery cover with a Phillips head screwdriver (not included).
- Install 2 new D-size (LR20) alkaline batteries (not included) in the battery box.

- Replace battery cover and tighten screws.
- For longer life, use alkaline batteries.
- Replace batteries if booster can no longer proper cars through the track set.
- Remove batteries and dispose of them safely.
- If product malfunctions, turn power OFF for a few seconds, then ON again. This should reset your product and let you resume normal operation.



# your cm-0 0 0 0 0 0 0 0 **2** x4

APPLY LABELS



## ASSEMBLY (CONTD.)