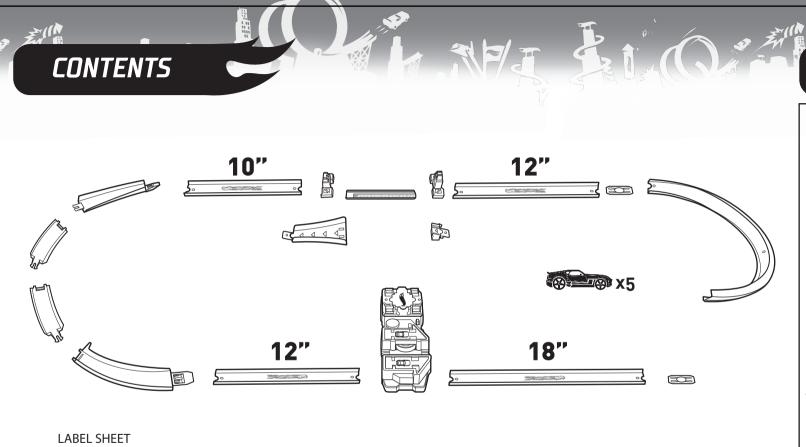

## **INSTRUCTIONS**

#### HOT CURVES SUPER JUMP™



©2019 Mattel. Mattel, Inc., 636 Girard Avenue, East Aurora, NY 14052, U.S.A. Consumer Services 1-800-524-8697. Mattel U.K. Ltd., Vanwall Business Park, Maidenhead SL6 4UB. Helpline 01628 500303. Mattel Australia Pty., Ltd., Richmond, Victoria. 3121 Consumer Advisory Service - 1300 135 312. Mattel South Africa (PTY) LTD, Office 102 13, 30 Melrose Boulevard, Johannesburg 2196. Mattel East Asia Ltd., Room 503-09, North Tower, World Finance Centre, Harbour City, Tsimshatsui, HK, China. Tel.: (852) 3185-6500. Diimport & Diedarkan Oleh: Mattel Southeast Asia Pte. Ltd., No 19-1, Tower 3 Avenue 7, Bangsar South City, No 8, Jalan Kerinchi, 59200 Kuala Lumpur, Malaysia. Tel: 03-33419052.





### BATTERY INSTALLATION

- Unscrew battery cover with a Phillips head screwdriver (not included).
- Install 2 new D-size (LR20) alkaline batteries (not included) in the battery box.

- Replace battery cover and tighten screws.
- For longer life, use alkaline batteries.
- Replace batteries if booster can no longer proper cars through the track set.
- Remove batteries and dispose of them safely.
- If product malfunctions, turn power OFF for a few seconds, then ON again. This should reset your product and let you resume normal operation.



# your cm-0 0 0 0 0 0 0 0 **2** x4

APPLY LABELS



## ASSEMBLY (CONTD.)