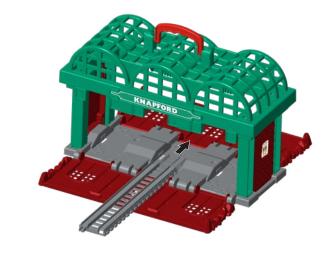

can climb up and travel down!

**Helpful Hints** 

Look for codes on the bottom of each track.

It's easier to assemble track inside Knapford Station if you slide it under the tabs!

©2020 Gullane (Thomas) Limited. Thomas the Tank Engine & Friends and Thomas & Friends are trademarks of Gullane (Thomas) Limited. ©2020 HIT Entertainment Limited. HIT and the HIT logo are trademarks of HIT Entertainment Limited.