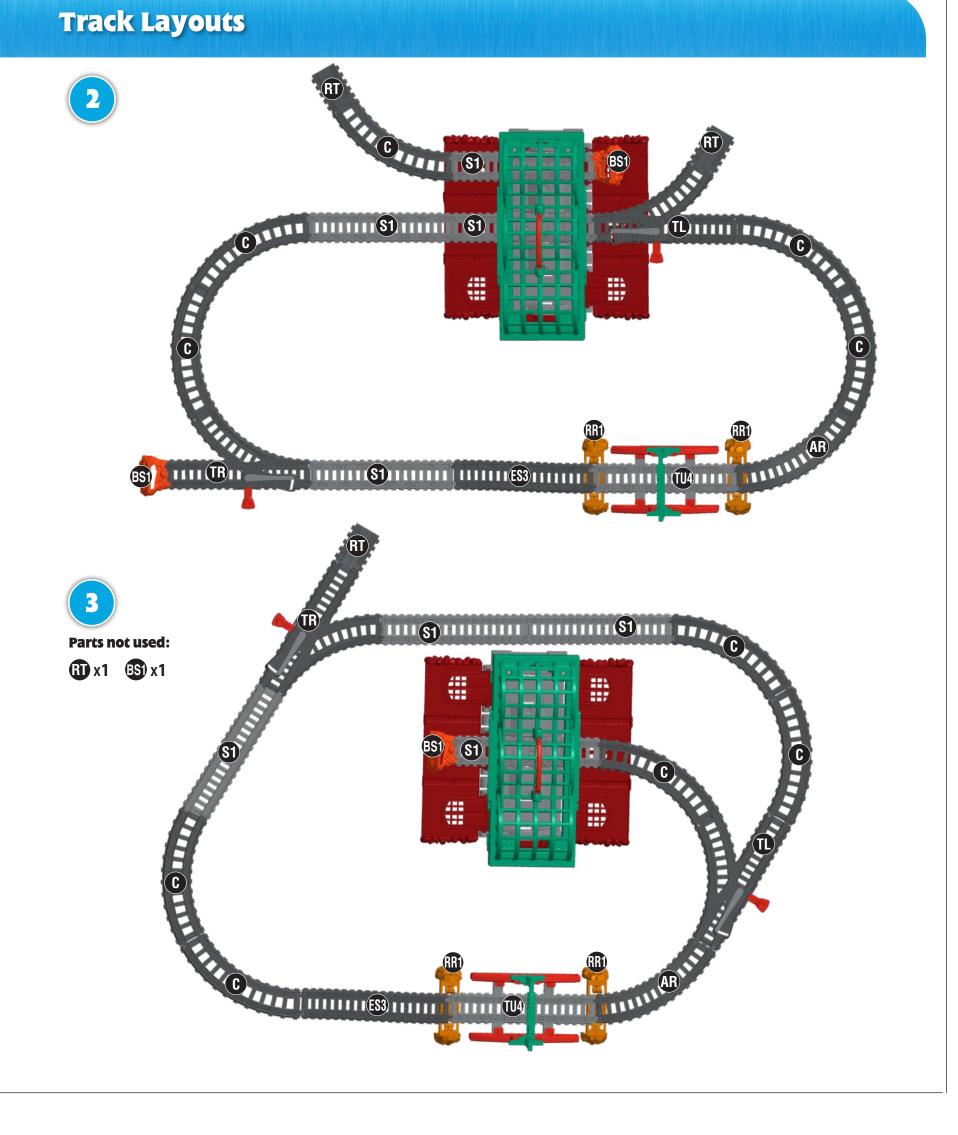

4500-DOM





Johannesburg 2196.

UNITED STATES Fisher-Price, Inc., 636 Girard Avenue, East Aurora, NY 14052. Consumer Services: 1-800-432-5437. CANADA Mattel Canada Inc., 6155 Freemont Blvd., Mississauga, Ontario L5R 3W2. Consumer

Services/Service à la clientèle : 1-800-432-5437. www.service.mattel.com. Mattel U.K. Limited, The Porter Building, 1 Brunel Way,

NEDERLAND Mattel Europa B.V., Gondel 1, 1186 MJ Amstelveen, Nederland. AUSTRALIA Mattel Australia Pty. Ltd., 658 Church Street, Locked Bag #870, Richmond, Victoria 3121 Australia. Consumer Advisory Service 1300 135 312. **NEW ZEALAND** 

Slough SL1 1FQ, UK. www.service.mattel.com/uk.

16-18 William Pickering Drive, Albany 1331, Auckland. **SOUTH AFRICA** Mattel South Africa (PTY) LTD, Office 102 I3, 30 Melrose Boulevard,