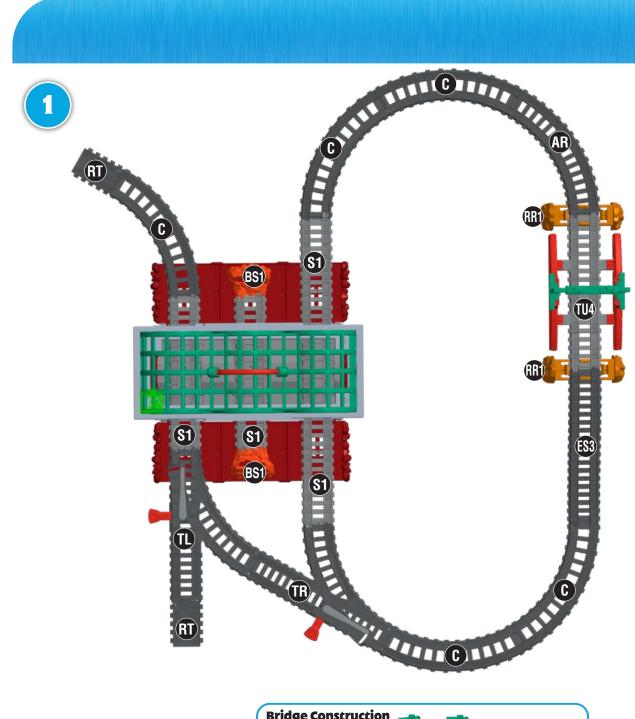

can climb up and travel down!

**Helpful Hints** 

Look for codes on the bottom of each track.

It's easier to assemble track inside Knapford Station if you slide it under the tabs!

©2020 Gullane (Thomas) Limited. Thomas the Tank Engine & Friends and Thomas & Friends are trademarks of Gullane (Thomas) Limited. ©2020 HIT Entertainment Limited. HIT and the HIT logo are trademarks of HIT Entertainment Limited.