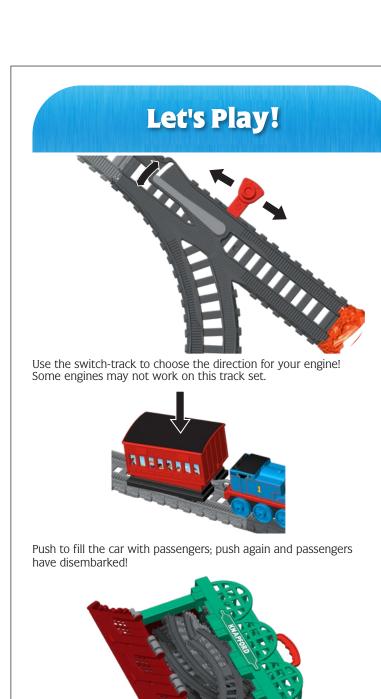

can climb up and travel down!

**Helpful Hints** 

Look for codes on the bottom of each track.

It's easier to assemble track inside Knapford Station if you slide it under the tabs!

©2020 Gullane (Thomas) Limited. Thomas the Tank Engine & Friends and Thomas & Friends are trademarks of Gullane (Thomas) Limited. ©2020 HIT Entertainment Limited. HIT and the HIT logo are trademarks of HIT Entertainment Limited.