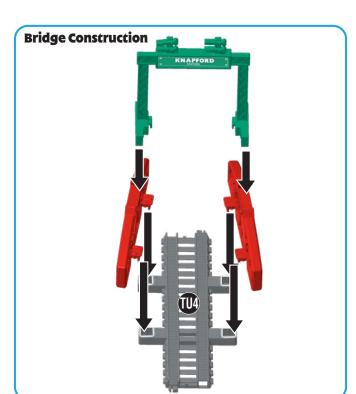

can climb up and travel down!

**Helpful Hints** 

Look for codes on the bottom of each track.

It's easier to assemble track inside Knapford Station if you slide it under the tabs!

©2020 Gullane (Thomas) Limited. Thomas the Tank Engine & Friends and Thomas & Friends are trademarks of Gullane (Thomas) Limited. ©2020 HIT Entertainment Limited. HIT and the HIT logo are trademarks of HIT Entertainment Limited.