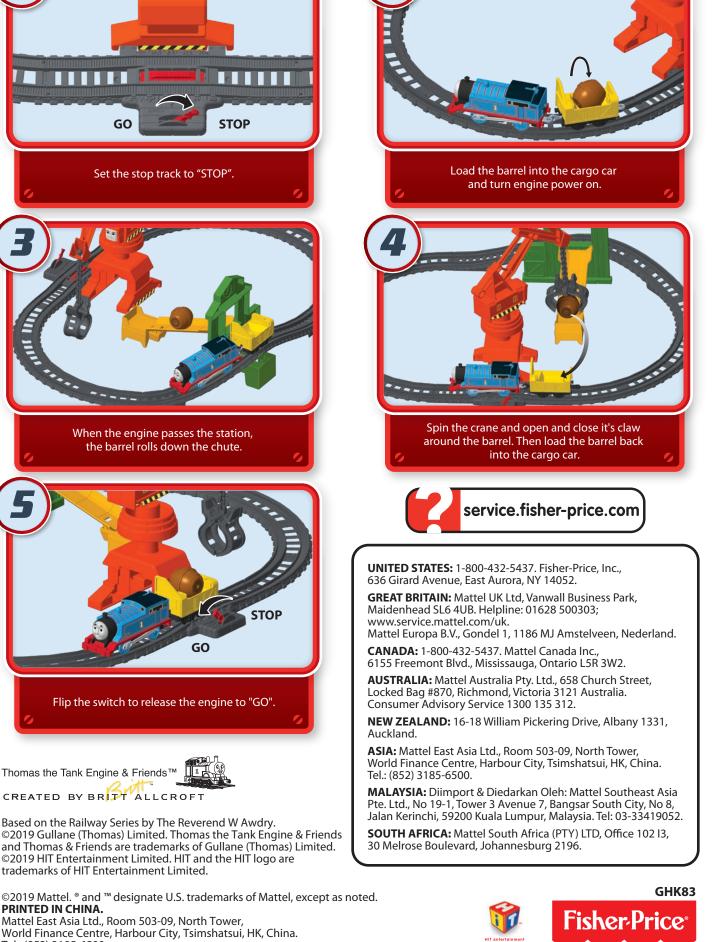

©2019 HIT Entertainment Limited. HIT and the HIT logo are

World Finance Centre, Harbour City, Tsimshatsui, HK, China.

CASSIA CRANE & CARGO SET Keep these instructions for future reference as they contain important information. Adult assembly required.
No tools needed. What's Included 🔸 **LABEL SHEET X1 X2 X1 X1 X1 X1** ..... THE ITEM ..... AL X1 **ESS** X1 **C** X5 **STOP TRACK X1 X1 X1 X1 X1 X1** Helpful Hints 🦠 ..... THE HOLL Look for codes on the bottom of each track. This set includes tracks with a bend so that the engine can climb up and travel down! Assembly steps marked with a star indicate a permanent assembly. Some engines may not work on this track set. Once these parts are assembled, they cannot be taken apart. Item No : GHK83-0970-G1