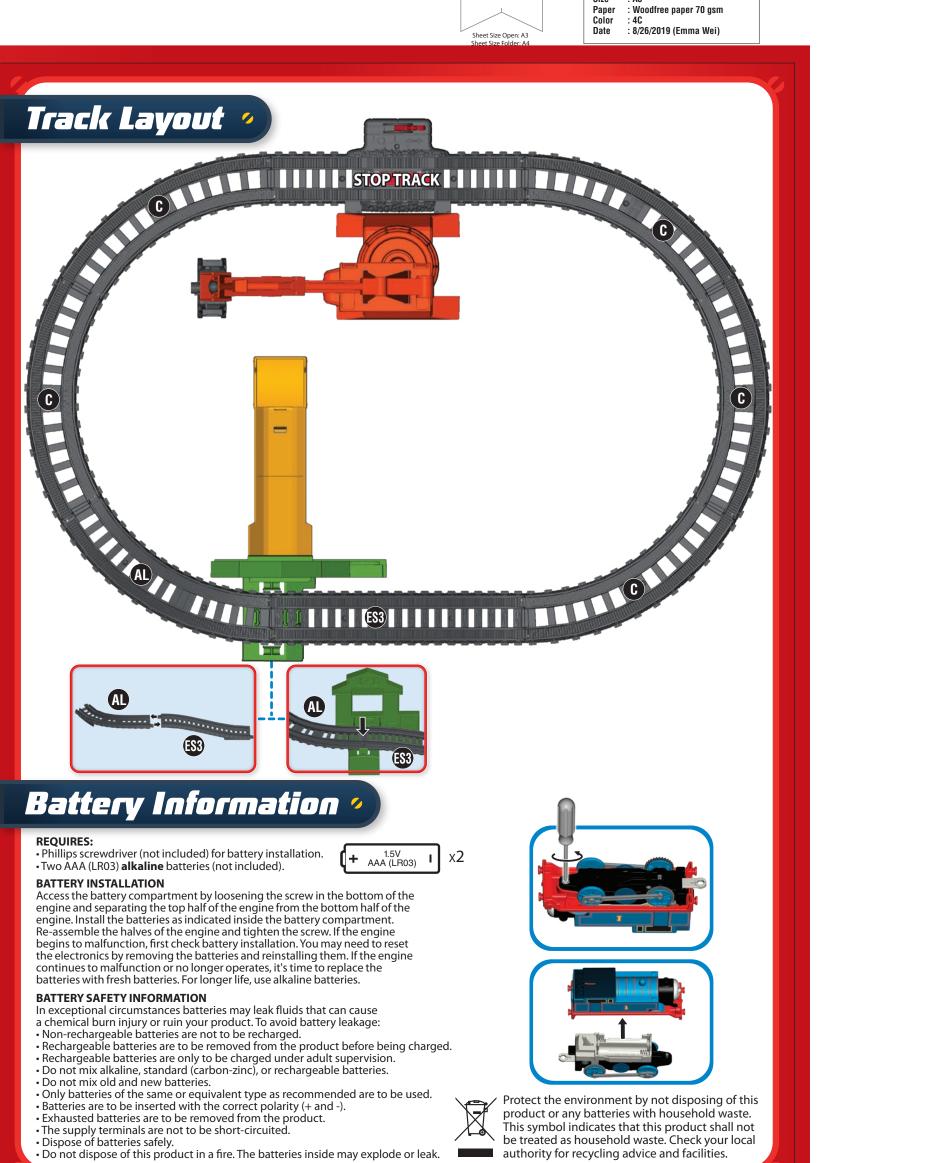

©2019 HIT Entertainment Limited. HIT and the HIT logo are

World Finance Centre, Harbour City, Tsimshatsui, HK, China.

CASSIA CRANE & CARGO SET Keep these instructions for future reference as they contain important information. Adult assembly required.
No tools needed. What's Included 🔸 **LABEL SHEET X1 X2 X1 X1 X1 X1** ..... THE ITEM ..... AL X1 **ESS** X1 **C** X5 **STOP TRACK X1 X1 X1 X1 X1 X1** Helpful Hints 🦠 ..... THE HOLL Look for codes on the bottom of each track. This set includes tracks with a bend so that the engine can climb up and travel down! Assembly steps marked with a star indicate a permanent assembly. Some engines may not work on this track set. Once these parts are assembled, they cannot be taken apart. Item No : GHK83-0970-G1