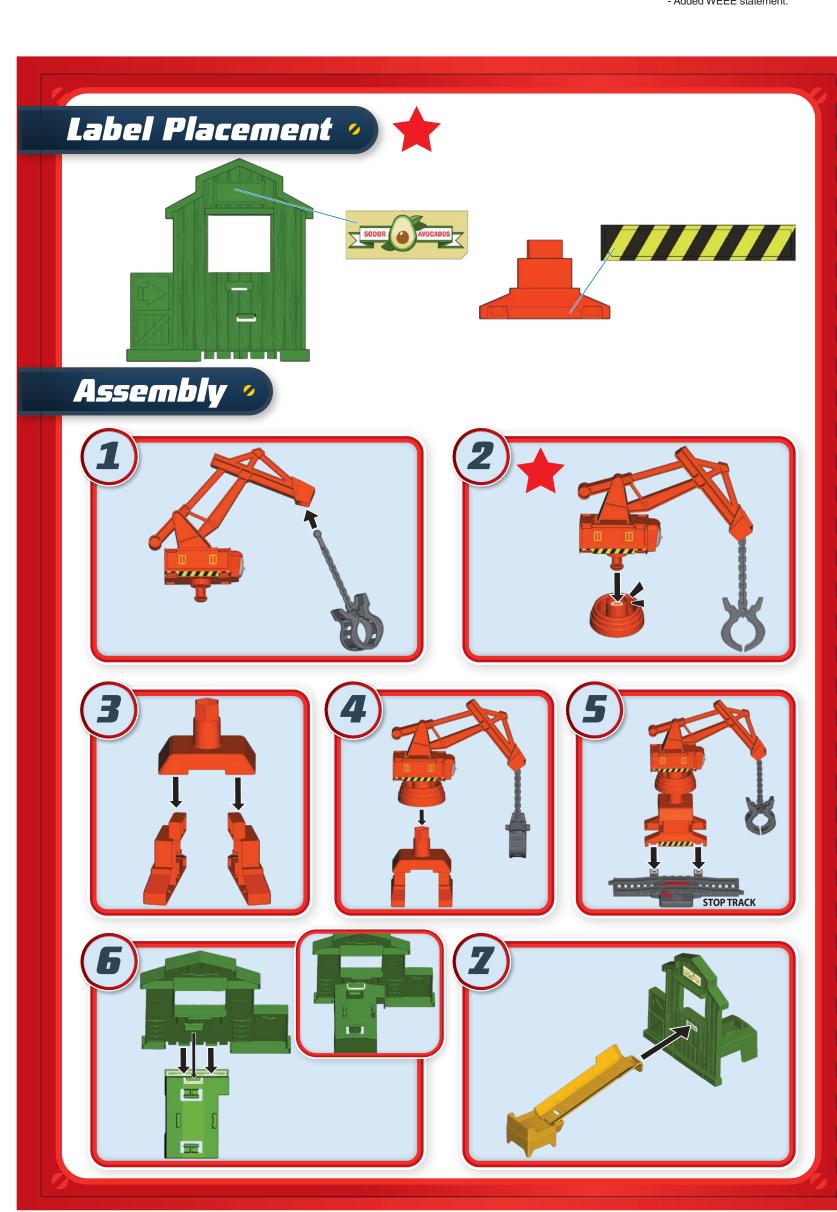

©2019 HIT Entertainment Limited. HIT and the HIT logo are

World Finance Centre, Harbour City, Tsimshatsui, HK, China.

CASSIA CRANE & CARGO SET Keep these instructions for future reference as they contain important information. Adult assembly required.
No tools needed. What's Included 🔸 **LABEL SHEET X1 X2 X1 X1 X1 X1** ..... THE ITEM ..... AL X1 **ESS** X1 **C** X5 **STOP TRACK X1 X1 X1 X1 X1 X1** Helpful Hints 🦠 ..... THE HOLL Look for codes on the bottom of each track. This set includes tracks with a bend so that the engine can climb up and travel down! Assembly steps marked with a star indicate a permanent assembly. Some engines may not work on this track set. Once these parts are assembled, they cannot be taken apart. Item No : GHK83-0970-G1