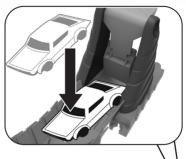

## 2. LOAD CAR ONTO LAUNCHER.

1. OPEN MOUTH TO LOCK TONGUE INTO PLACE.

3. SLAM TO LAUNCH AND RACE ACROSS THE ROBO-VIPER BRIDGE!

**TIP:** PLACE LAUNCHER ON FLAT SURFACES AND ADJUST SLAMMING POWER FOR BEST PERFORMANCE.