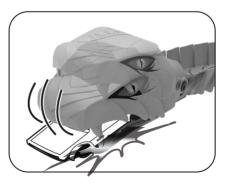

## 2. LOAD CAR ONTO LAUNCHER.

1. OPEN MOUTH TO LOCK TONGUE INTO PLACE.

3. SLAM TO LAUNCH AND RACE ACROSS THE ROBO-VIPER BRIDGE!

**TIP:** PLACE LAUNCHER ON FLAT SURFACES AND ADJUST SLAMMING POWER FOR BEST PERFORMANCE.

4. WATCH OUT! RACE OUT FAST BEFORE YOU GET BIT!

5. BEND THE ROBO-VIPER AND LAUNCH AGAIN! ARE YOU FAST ENOUGH TO ESCAPE FROM ITS BITE?