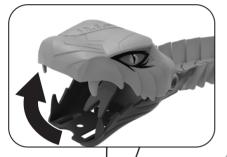

## 2. LOAD CAR ONTO LAUNCHER.

1. OPEN MOUTH TO LOCK TONGUE INTO PLACE.

3. SLAM TO LAUNCH AND RACE ACROSS THE ROBO-VIPER BRIDGE!

**TIP:** PLACE LAUNCHER ON FLAT SURFACES AND ADJUST SLAMMING POWER FOR BEST PERFORMANCE.