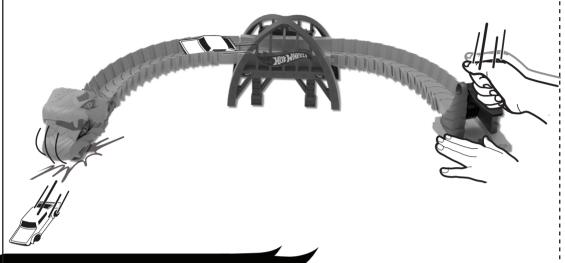

## 2. LOAD CAR ONTO LAUNCHER.

1. OPEN MOUTH TO LOCK TONGUE INTO PLACE.

3. SLAM TO LAUNCH AND RACE ACROSS THE ROBO-VIPER BRIDGE!

**TIP:** PLACE LAUNCHER ON FLAT SURFACES AND ADJUST SLAMMING POWER FOR BEST PERFORMANCE.

4. WATCH OUT! RACE OUT FAST BEFORE YOU GET BIT!

5. BEND THE ROBO-VIPER AND LAUNCH AGAIN! ARE YOU FAST ENOUGH TO ESCAPE FROM ITS BITE?