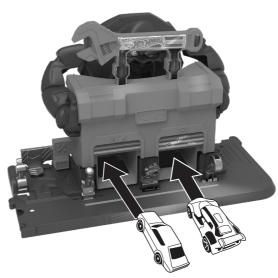

#### 2. DRIVE IN TO PARK AND REPAIR YOUR CARS!

NOT FOR USE WITH SOME HOT WHEELS® VEHICLES. ONE VEHICLE INCLUDED. ADDITIONAL VEHICLES SOLD SEPARATELY.

## TO PLAY (CONTD.)

**3.** PRESS ANY OF THE TWO REPAIR BUTTONS RANDOMLY A FEW TIMES TO MAKE THE ANGRY ROBO-GORILLA ATTACK AND LIFT THE GARAGE!

**4.** RESET AND DRIVE AROUND THE GARAGE. PREPARE TO FACE THE WRATH OF THE ANGRY ROBO-GORILLA AGAIN!