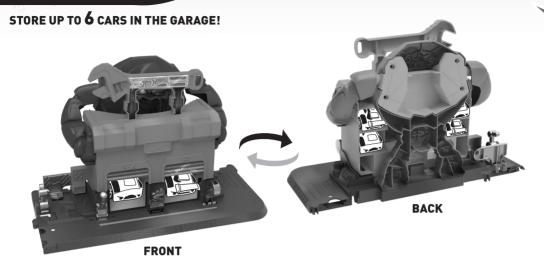

## GORILLA RAGE GARAGE ATTACK







ASST.FNB05 GJK89-0970 1102037344-DOM

# TO PLAY

### 1. LOCK THE GARAGE EACH TIME BEFORE PLAY.



#### 2. DRIVE IN TO PARK AND REPAIR YOUR CARS!



NOT FOR USE WITH SOME HOT WHEELS® VEHICLES. ONE VEHICLE INCLUDED. ADDITIONAL VEHICLES SOLD SEPARATELY.

## TO PLAY (CONTD.)

**3.** PRESS ANY OF THE TWO REPAIR BUTTONS RANDOMLY A FEW TIMES TO MAKE THE ANGRY ROBO-GORILLA ATTACK AND LIFT THE GARAGE!



**4.** RESET AND DRIVE AROUND THE GARAGE. PREPARE TO FACE THE WRATH OF THE ANGRY ROBO-GORILLA AGAIN!



STORAGE



NOTE: FOR BEST PERFORMANCE OF LIFTING ACTION, UNLOAD CARS AT THE BACK.

### MORE WAYS TO PLAY





OTHER HOT WHEELS® TRACKS AND SETS SOLD SEPARATELY.

©2019 Mattel. Mattel, Inc., 636 Girard Avenue, East Aurora, NY 14052, U.S.A. Consumer Services 1-800-524-8697. Mattel U.K. Ltd., Vanwall Business Park, Maidenhead SL6 4UB. Helpline 01628 500303. Mattel Australia Pty., Ltd., Richmond, Victoria. 3121.Consumer Advisory Service - 1300 135 312. Mattel South Africa (PTY) LTD, Office 102 I3, 30 Melrose Boulevard, Johannesburg 2196. Mattel East Asia Ltd., Room 503-09, North Tower, World Finance Centre, Harbour City, Tsimshatsui, HK, China. Tel.: (852) 3185-6500. Diimport & Diedarkan Oleh: Mattel Southeast Asia Pte. Ltd., No 19-1, Tower 3 Avenue 7, Bangsar South City, No 8, Jalan Kerinchi, 59200 Ku