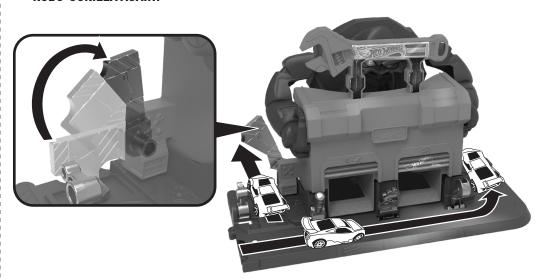

## TO PLAY (CONTD.)

**3.** PRESS ANY OF THE TWO REPAIR BUTTONS RANDOMLY A FEW TIMES TO MAKE THE ANGRY ROBO-GORILLA ATTACK AND LIFT THE GARAGE!

**4.** RESET AND DRIVE AROUND THE GARAGE. PREPARE TO FACE THE WRATH OF THE ANGRY ROBO-GORILLA AGAIN!

STORAGE

NOTE: FOR BEST PERFORMANCE OF LIFTING ACTION, UNLOAD CARS AT THE BACK.