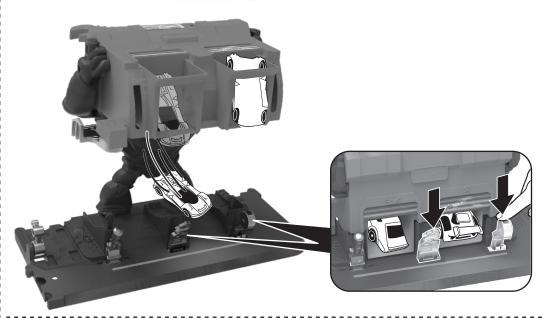

### 1. LOCK THE GARAGE EACH TIME BEFORE PLAY.

#### 2. DRIVE IN TO PARK AND REPAIR YOUR CARS!

NOT FOR USE WITH SOME HOT WHEELS® VEHICLES. ONE VEHICLE INCLUDED. ADDITIONAL VEHICLES SOLD SEPARATELY.

## TO PLAY (CONTD.)

**3.** PRESS ANY OF THE TWO REPAIR BUTTONS RANDOMLY A FEW TIMES TO MAKE THE ANGRY ROBO-GORILLA ATTACK AND LIFT THE GARAGE!

**4.** RESET AND DRIVE AROUND THE GARAGE. PREPARE TO FACE THE WRATH OF THE ANGRY ROBO-GORILLA AGAIN!