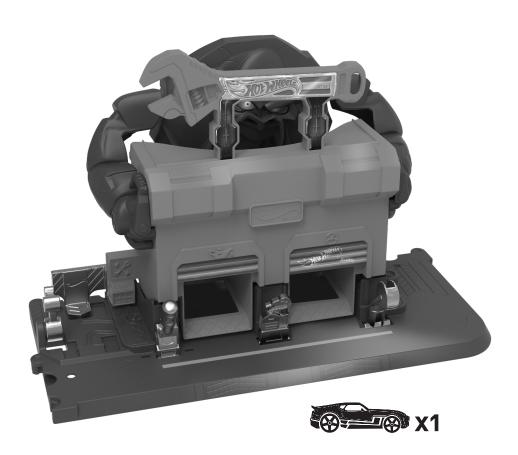

## GORILLA RAGE GARAGE ATTACK

ASST.FNB05 GJK89-0970 1102037344-DOM

### 1. LOCK THE GARAGE EACH TIME BEFORE PLAY.

#### 2. DRIVE IN TO PARK AND REPAIR YOUR CARS!

NOT FOR USE WITH SOME HOT WHEELS® VEHICLES. ONE VEHICLE INCLUDED. ADDITIONAL VEHICLES SOLD SEPARATELY.

## TO PLAY (CONTD.)

**3.** PRESS ANY OF THE TWO REPAIR BUTTONS RANDOMLY A FEW TIMES TO MAKE THE ANGRY ROBO-GORILLA ATTACK AND LIFT THE GARAGE!

**4.** RESET AND DRIVE AROUND THE GARAGE. PREPARE TO FACE THE WRATH OF THE ANGRY ROBO-GORILLA AGAIN!