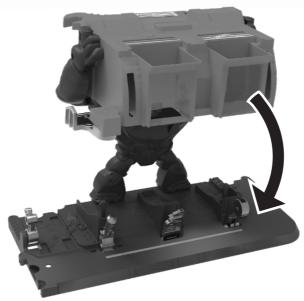

### 1. LOCK THE GARAGE EACH TIME BEFORE PLAY.

STORAGE

NOTE: FOR BEST PERFORMANCE OF LIFTING ACTION, UNLOAD CARS AT THE BACK.