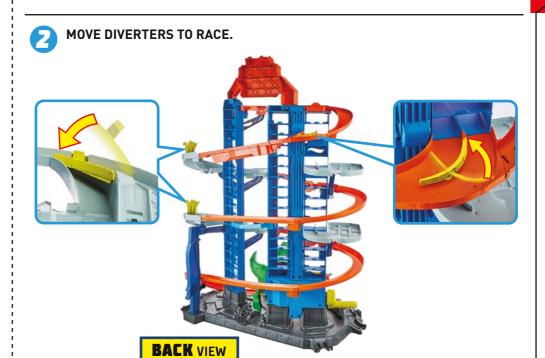

#### T-REX CHASE RACE

ARE YOU FAST ENOUGH TO DODGE THE ATTACK?
FIRST ONE TO REACH THE BASE WILL SPEED INTO THE WINNER ZONE!

FLIP THE DIAL TO LOCK T-REX, LOAD CARS INTO ELEVATOR AND ROTATE WINNER FLAG. CRANK ELEVATOR TO RACE.