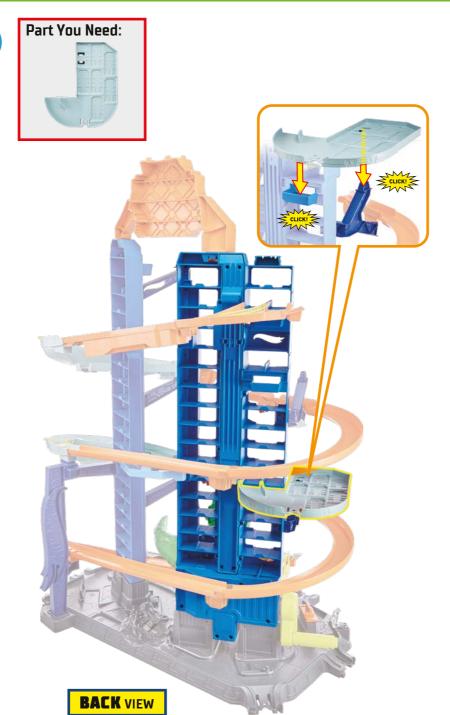

lock T-Rex. Then press the tab on track at the back to lower it.



- Q: The elevator does not move smoothly when I wind the crank.
- A: To move elevator smoothly, hold the playset with your other hand while winding the crank.



- Q: My vehicle keeps slowing down by itself on the track.
- A: To avoid vehicle slowing down by itself on the track, use tweezers or a toothpick to remove lint around the vehicle's axles.





le and the Apple logo are trademarks of Apple Inc., registered in the U.S. and other countries and regions. App Store is a service mark of Apple Inc. ogle Play and the Google Play logo are trademarks of Google LLC.













# **APPLY LABELS**



# **ASSEMBLY**

**ASSEMBLY** 









4





































15

# **ASSEMBLY**





and the control of t





















### **BEFORE YOU PLAY**







### **PLAY MODE**

#### T-REX CHASE RACE











## PLAY MODE

#### T-REX CHASE RACE

ARE YOU FAST ENOUGH TO DODGE THE ATTACK?
FIRST ONE TO REACH THE BASE WILL SPEED INTO THE WINNER ZONE!







FLIP THE DIAL TO LOCK T-REX, LOAD CARS INTO ELEVATOR AND ROTATE WINNER FLAG. CRANK ELEVATOR TO RACE.







NOT FOR USE WITH SOME HOT WHEELS® VEHICLES. TWO VEHICLES INCLUDED. ADDITIONAL VEHICLES SOLD SEPARATELY.

CARS RACE DOWN AND RELEASE OTHERS TO JOIN THE HIGH SPEED ELIMINATION RACE!



FEATURES

### **FEATURES**

#### **REPAIR STATIONS**

DRIVE AROUND THE BASE TO SERVICE YOUR CARS.











### **FEATURES**

**PARKING** 





A CAT

### **FEATURES**

#### **PARKING**



### HOT WHEELS™ id INTEGRATION



#### DINO BATTLE COMES TO LIFE!...

WH