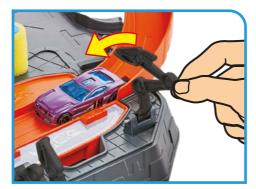

### **PERFORMANCE TIPS**

- Q: My car is jammed inside T-Rex.
- A: To remove jammed car in T-Rex, open the hatch at its back and pull your car out.

- Q: The T-Rex doesn't move down but stays at the top.
- A: Flip the dial to unlock T-Rex. Then press the tab on track at the back to lower it.