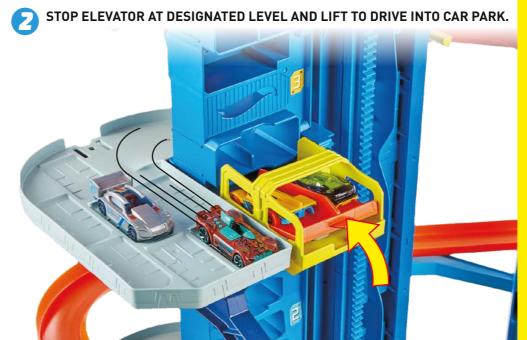

EMBLY**

**ASSEMBLY** 









4





































15

# **ASSEMBLY**





and the control of t





















### **BEFORE YOU PLAY**







### **PLAY MODE**

#### T-REX CHASE RACE











## PLAY MODE

#### T-REX CHASE RACE

ARE YOU FAST ENOUGH TO DODGE THE ATTACK?
FIRST ONE TO REACH THE BASE WILL SPEED INTO THE WINNER ZONE!







FLIP THE DIAL TO LOCK T-REX, LOAD CARS INTO ELEVATOR AND ROTATE WINNER FLAG. CRANK ELEVATOR TO RACE.







NOT FOR USE WITH SOME HOT WHEELS® VEHICLES. TWO VEHICLES INCLUDED. ADDITIONAL VEHICLES SOLD SEPARATELY.

CARS RACE DOWN AND RELEASE OTHERS TO JOIN THE HIGH SPEED ELIMINATION RACE!



FEATURES

### **FEATURES**

#### **REPAIR STATIONS**

DRIVE AROUND THE BASE TO SERVICE YOUR CARS.











### **FEATURES**

**PARKING** 





A CAT

### **FEATURES**

#### **PARKING**



### HOT WHEELS™ id INTEGRATION



#### DINO BATTLE COMES TO LIFE!...

WHEN USED WITH YOUR
HOT WHEELS™ id RACE PORTAL
& HOT WHEELS™ id CARS!











YOU CAN CONNECT & RACE YOUR HOT WHEELS™ id CARS!



\*HOT WHEELS" id CARS, RACE PORTAL, & SMART DEVICE SOLD SEPARATELY







FOR DEVICE REQUIREMENTS AND SUPPORT UPDATES, VISIT:
HOTWHEELS.COM/PORTAL