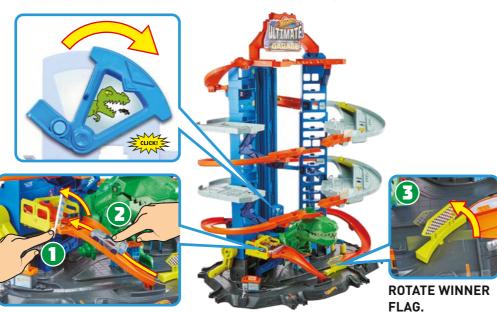

#### T-REX CHASE RACE

ARE YOU FAST ENOUGH TO DODGE THE ATTACK?
FIRST ONE TO REACH THE BASE WILL SPEED INTO THE WINNER ZONE!

FLIP THE DIAL TO LOCK T-REX, LOAD CARS INTO ELEVATOR AND ROTATE WINNER FLAG. CRANK ELEVATOR TO RACE.