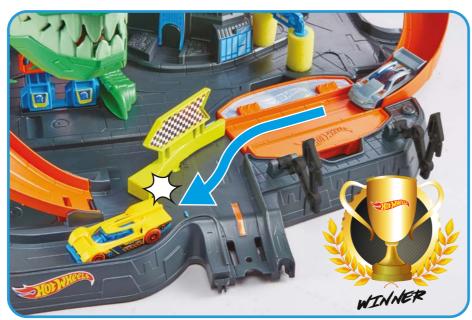

#### T-REX CHASE RACE

## PLAY MODE

#### T-REX CHASE RACE

ARE YOU FAST ENOUGH TO DODGE THE ATTACK?
FIRST ONE TO REACH THE BASE WILL SPEED INTO THE WINNER ZONE!

FLIP THE DIAL TO LOCK T-REX, LOAD CARS INTO ELEVATOR AND ROTATE WINNER FLAG. CRANK ELEVATOR TO RACE.

NOT FOR USE WITH SOME HOT WHEELS® VEHICLES. TWO VEHICLES INCLUDED. ADDITIONAL VEHICLES SOLD SEPARATELY.

CARS RACE DOWN AND RELEASE OTHERS TO JOIN THE HIGH SPEED ELIMINATION RACE!

FEATURES