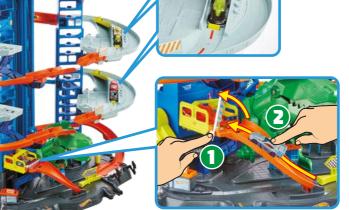

## PLAY MODE

#### T-REX CHASE RACE

ARE YOU FAST ENOUGH TO DODGE THE ATTACK?
FIRST ONE TO REACH THE BASE WILL SPEED INTO THE WINNER ZONE!

FLIP THE DIAL TO LOCK T-REX, LOAD CARS INTO ELEVATOR AND ROTATE WINNER FLAG. CRANK ELEVATOR TO RACE.