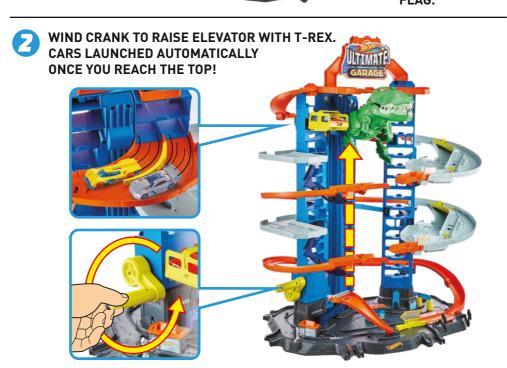

#### T-REX CHASE RACE

ARE YOU FAST ENOUGH TO DODGE THE ATTACK?
FIRST ONE TO REACH THE BASE WILL SPEED INTO THE WINNER ZONE!

FLIP THE DIAL TO LOCK T-REX, LOAD CARS INTO ELEVATOR AND ROTATE WINNER FLAG. CRANK ELEVATOR TO RACE.