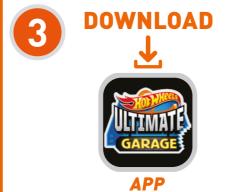

### HOT WHEELS™ id INTEGRATION

#### DINO BATTLE COMES TO LIFE!...

WHEN USED WITH YOUR
HOT WHEELS™ id RACE PORTAL
& HOT WHEELS™ id CARS!

YOU CAN CONNECT & RACE YOUR HOT WHEELS™ id CARS!

\*HOT WHEELS" id CARS, RACE PORTAL, & SMART DEVICE SOLD SEPARATELY

FOR DEVICE REQUIREMENTS AND SUPPORT UPDATES, VISIT:
HOTWHEELS.COM/PORTAL