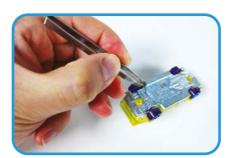

- Q: The elevator does not move smoothly when I wind the crank.
- A: To move elevator smoothly, hold the playset with your other hand while winding the crank.

- Q: My vehicle keeps slowing down by itself on the track.
- A: To avoid vehicle slowing down by itself on the track, use tweezers or a toothpick to remove lint around the vehicle's axles.