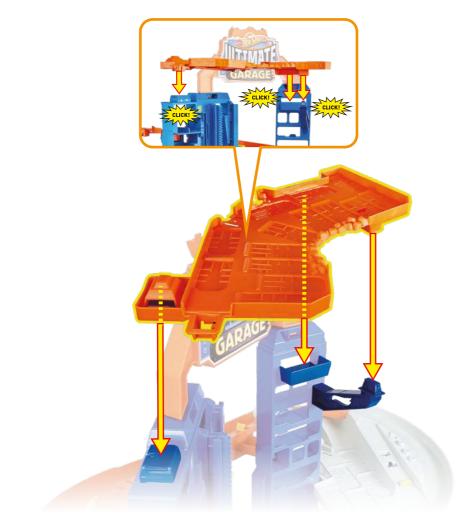

ex. Then press the tab on track at the back to lower it.



- Q: The elevator does not move smoothly when I wind the crank.
- A: To move elevator smoothly, hold the playset with your other hand while winding the crank.



- Q: My vehicle keeps slowing down by itself on the track.
- A: To avoid vehicle slowing down by itself on the track, use tweezers or a toothpick to remove lint around the vehicle's axles.





le and the Apple logo are trademarks of Apple Inc., registered in the U.S. and other countries and regions. App Store is a service mark of Apple Inc. ogle Play and the Google Play logo are trademarks of Google LLC.













# **APPLY LABELS**



# **ASSEMBLY**

**ASSEMBLY** 









4





































15

# **ASSEMBLY**





and the control of t





















### **BEFORE YOU PLAY**







### **PLAY MODE**

#### T-REX CHASE RACE











## PLAY MODE

#### T-REX CHASE RACE

ARE YOU FAST ENOUGH TO DODGE THE ATTACK?
FIRST ONE TO REACH THE BASE WILL SPEED INTO THE WINNER ZONE!







FLIP THE DIAL TO LOCK T-REX, LOAD CARS INTO ELEVATOR AND ROTATE WINNER FLAG. CRANK ELEVATOR TO RACE.







NOT FOR USE WITH SOME HOT WHEELS® VEHICLES. TWO VEHICLES INCLUDED. ADDITIONAL VEHICLES SOLD SEPARATELY.

CARS RACE DOWN AND RELEASE OTHERS TO JOIN THE HIGH SPEED ELIMINATION RACE!



FEATURES

### **FEATURES**

#### **REPAIR STATIONS**

DRIVE AROUND THE BASE TO SERVICE YOUR CARS.











### **FEATURES**

**PARKING** 





A CAT

### **FEATURES**

#### **PARKING**



### HOT WHEELS™ id INTEGRATION



#### DINO BATTLE COMES TO LIFE!...

WHEN USED