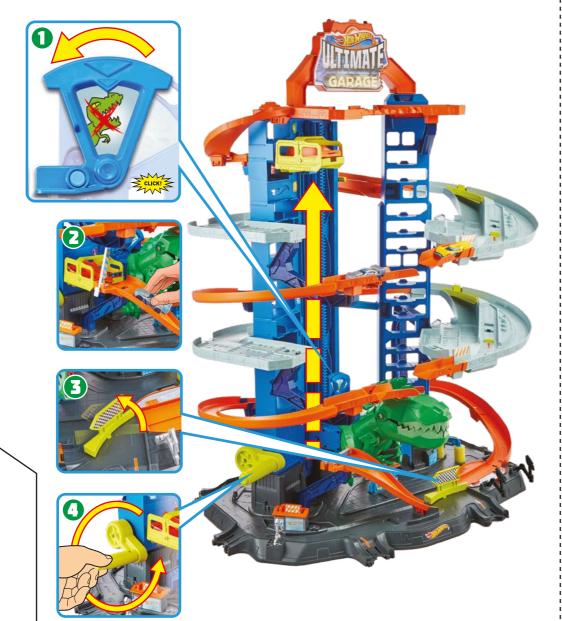

### **PERFORMANCE TIPS**

- Q: My car is jammed inside T-Rex.
- A: To remove jammed car in T-Rex, open the hatch at its back and pull your car out.

- Q: The T-Rex doesn't move down but stays at the top.
- A: Flip the dial to unlock T-Rex. Then press the tab on track at the back to lower it.

- Q: The elevator does not move smoothly when I wind the crank.
- A: To move elevator smoothly, hold the playset with your other hand while winding the crank.

- Q: My vehicle keeps slowing down by itself on the track.
- A: To avoid vehicle slowing down by itself on the track, use tweezers or a toothpick to remove lint around the vehicle's axles.