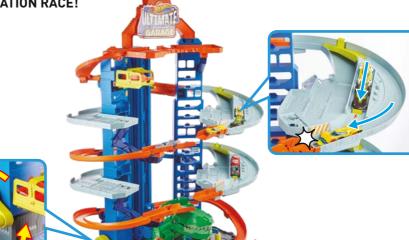

#### T-REX CHASE RACE

ARE YOU FAST ENOUGH TO DODGE THE ATTACK?
FIRST ONE TO REACH THE BASE WILL SPEED INTO THE WINNER ZONE!

FLIP THE DIAL TO LOCK T-REX, LOAD CARS INTO ELEVATOR AND ROTATE WINNER FLAG. CRANK ELEVATOR TO RACE.

NOT FOR USE WITH SOME HOT WHEELS® VEHICLES. TWO VEHICLES INCLUDED. ADDITIONAL VEHICLES SOLD SEPARATELY.

CARS RACE DOWN AND RELEASE OTHERS TO JOIN THE HIGH SPEED ELIMINATION RACE!

FEATURES