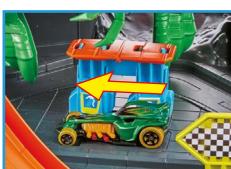

### **PERFORMANCE TIPS**

- Q: My car is jammed inside T-Rex.
- A: To remove jammed car in T-Rex, open the hatch at its back and pull your car out.

- Q: The T-Rex doesn't move down but stays at the top.
- A: Flip the dial to unlock T-Rex. Then press the tab on track at the back to lower it.