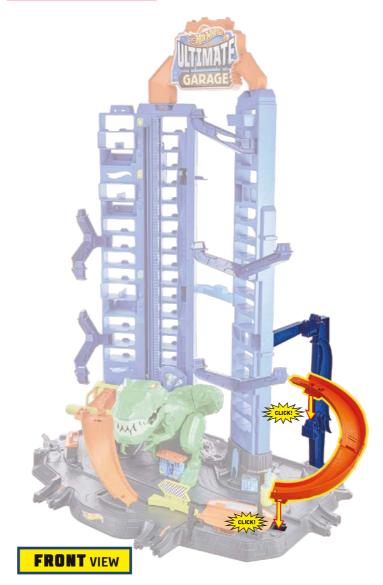

n't move down but stays at the top.
- A: Flip the dial to unlock T-Rex. Then press the tab on track at the back to lower it.



- Q: The elevator does not move smoothly when I wind the crank.
- A: To move elevator smoothly, hold the playset with your other hand while winding the crank.



- Q: My vehicle keeps slowing down by itself on the track.
- A: To avoid vehicle slowing down by itself on the track, use tweezers or a toothpick to remove lint around the vehicle's axles.





le and the Apple logo are trademarks of Apple Inc., registered in the U.S. and other countries and regions. App Store is a service mark of Apple Inc. ogle Play and the Google Play logo are trademarks of Google LLC.













# **APPLY LABELS**



# **ASSEMBLY**

**ASSEMBLY** 









4





































15

# **ASSEMBLY**





and the control of t





















### **BEFORE YOU PLAY**







### **PLAY MODE**

#### T-REX CHASE RACE











## PLAY MODE

#### T-REX CHASE RACE

ARE YOU FAST ENOUGH TO DODGE THE ATTACK?
FIRST ONE TO REACH THE BASE WILL SPEED INTO THE WINNER ZONE!







FLIP THE DIAL TO LOCK T-REX, LOAD CARS INTO ELEVATOR AND ROTATE WINNER FLAG. CRANK ELEVATOR TO RACE.







NOT FOR USE WITH SOME HOT WHEELS® VEHICLES. TWO VEHICLES INCLUDED. ADDITIONAL VEHICLES SOLD SEPARATELY.

CARS RACE DOWN AND RELEASE OTHERS TO JOIN THE HIGH SPEED ELIMINATION RACE!



FEATURES

### **FEATURES**

#### **REPAIR STATIONS**

DRIVE AROUND THE BASE TO SERVICE YOUR CARS.











### **FEATURES**

**PARKING** 





A CAT

### **FEATURES**

#### **PARKING**



### HOT WHEE