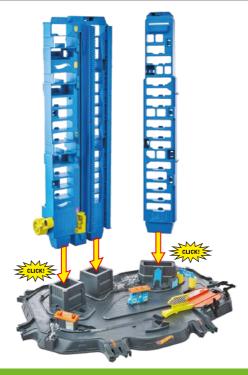

r out.



- Q: The T-Rex doesn't move down but stays at the top.
- A: Flip the dial to unlock T-Rex. Then press the tab on track at the back to lower it.



- Q: The elevator does not move smoothly when I wind the crank.
- A: To move elevator smoothly, hold the playset with your other hand while winding the crank.



- Q: My vehicle keeps slowing down by itself on the track.
- A: To avoid vehicle slowing down by itself on the track, use tweezers or a toothpick to remove lint around the vehicle's axles.





le and the Apple logo are trademarks of Apple Inc., registered in the U.S. and other countries and regions. App Store is a service mark of Apple Inc. ogle Play and the Google Play logo are trademarks of Google LLC.













# **APPLY LABELS**



# **ASSEMBLY**

**ASSEMBLY** 









4





































15

# **ASSEMBLY**





and the control of t





















### **BEFORE YOU PLAY**







### **PLAY MODE**

#### T-REX CHASE RACE











## PLAY MODE

#### T-REX CHASE RACE

ARE YOU FAST ENOUGH TO DODGE THE ATTACK?
FIRST ONE TO REACH THE BASE WILL SPEED INTO THE WINNER ZONE!







FLIP THE DIAL TO LOCK T-REX, LOAD CARS INTO ELEVATOR AND ROTATE WINNER FLAG. CRANK ELEVATOR TO RACE.







NOT FOR USE WITH SOME HOT WHEELS® VEHICLES. TWO VEHICLES INCLUDED. ADDITIONAL VEHICLES SOLD SEPARATELY.

CARS RACE DOWN AND RELEASE OTHERS TO JOIN THE HIGH SPEED ELIMINATION RACE!



FEATURES

### **FEATURES**

#### **REPAIR STATIONS**

DRIVE AROUND THE BASE TO SERVICE YOUR CARS.











### **FEATURES**

**PARKING** 





A CAT

### **FEATURES**

###