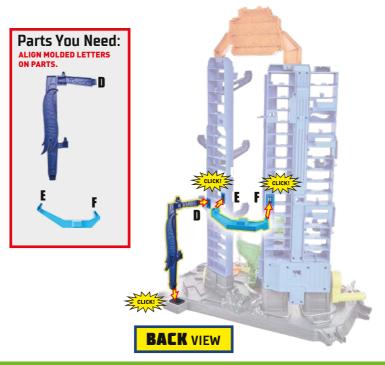

e T-Rex doesn't move down but stays at the top.
- A: Flip the dial to unlock T-Rex. Then press the tab on track at the back to lower it.



- Q: The elevator does not move smoothly when I wind the crank.
- A: To move elevator smoothly, hold the playset with your other hand while winding the crank.



- Q: My vehicle keeps slowing down by itself on the track.
- A: To avoid vehicle slowing down by itself on the track, use tweezers or a toothpick to remove lint around the vehicle's axles.





le and the Apple logo are trademarks of Apple Inc., registered in the U.S. and other countries and regions. App Store is a service mark of Apple Inc. ogle Play and the Google Play logo are trademarks of Google LLC.













# **APPLY LABELS**



# **ASSEMBLY**

**ASSEMBLY** 









4





































15

# **ASSEMBLY**





and the control of t





















### **BEFORE YOU PLAY**







### **PLAY MODE**

#### T-REX CHASE RACE











## PLAY MODE

#### T-REX CHASE RACE

ARE YOU FAST ENOUGH TO DODGE THE ATTACK?
FIRST ONE TO REACH THE BASE WILL SPEED INTO THE WINNER ZONE!







FLIP THE DIAL TO LOCK T-REX, LOAD CARS INTO ELEVATOR AND ROTATE WINNER FLAG. CRANK ELEVATOR TO RACE.







NOT FOR USE WITH SOME HOT WHEELS® VEHICLES. TWO VEHICLES INCLUDED. ADDITIONAL VEHICLES SOLD SEPARATELY.

CARS RACE DOWN AND RELEASE OTHERS TO JOIN THE HIGH SPEED ELIMINATION RACE!



FEATURES

### **FEATURES**

#### **REPAIR STATIONS**

DRIVE AROUND THE BASE TO SERVICE YOUR CARS.











### **FEATURES**

**PARKING** 





A CAT

### **FEATURES**

#### **PARKING**