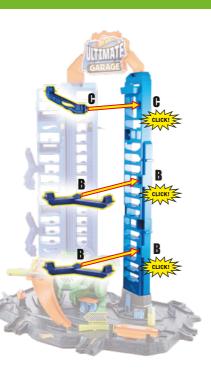

: The T-Rex doesn't move down but stays at the top.
- A: Flip the dial to unlock T-Rex. Then press the tab on track at the back to lower it.



- Q: The elevator does not move smoothly when I wind the crank.
- A: To move elevator smoothly, hold the playset with your other hand while winding the crank.



- Q: My vehicle keeps slowing down by itself on the track.
- A: To avoid vehicle slowing down by itself on the track, use tweezers or a toothpick to remove lint around the vehicle's axles.





le and the Apple logo are trademarks of Apple Inc., registered in the U.S. and other countries and regions. App Store is a service mark of Apple Inc. ogle Play and the Google Play logo are trademarks of Google LLC.













# **APPLY LABELS**



# **ASSEMBLY**

**ASSEMBLY** 









4





































15

# **ASSEMBLY**





and the control of t





















### **BEFORE YOU PLAY**







### **PLAY MODE**

#### T-REX CHASE RACE











## PLAY MODE

#### T-REX CHASE RACE

ARE YOU FAST ENOUGH TO DODGE THE ATTACK?
FIRST ONE TO REACH THE BASE WILL SPEED INTO THE WINNER ZONE!







FLIP THE DIAL TO LOCK T-REX, LOAD CARS INTO ELEVATOR AND ROTATE WINNER FLAG. CRANK ELEVATOR TO RACE.







NOT FOR USE WITH SOME HOT WHEELS® VEHICLES. TWO VEHICLES INCLUDED. ADDITIONAL VEHICLES SOLD SEPARATELY.

CARS RACE DOWN AND RELEASE OTHERS TO JOIN THE HIGH SPEED ELIMINATION RACE!



FEATURES

### **FEATURES**

#### **REPAIR STATIONS**

DRIVE AROUND THE BASE TO SERVICE YOUR CARS.











### **FEATURES**

**PARKING** 





A CAT

### **FEATURES**

#### **PARKING**