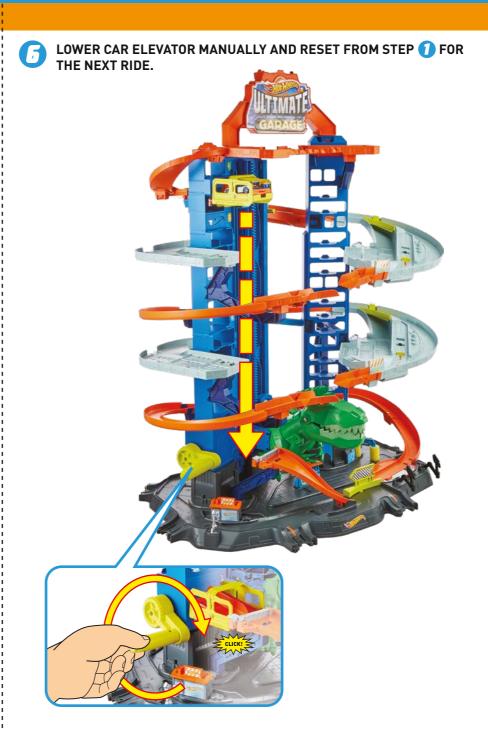

- Q: The elevator does not move smoothly when I wind the crank.
- A: To move elevator smoothly, hold the playset with your other hand while winding the crank.

- Q: My vehicle keeps slowing down by itself on the track.
- A: To avoid vehicle slowing down by itself on the track, use tweezers or a toothpick to remove lint around the vehicle's axles.