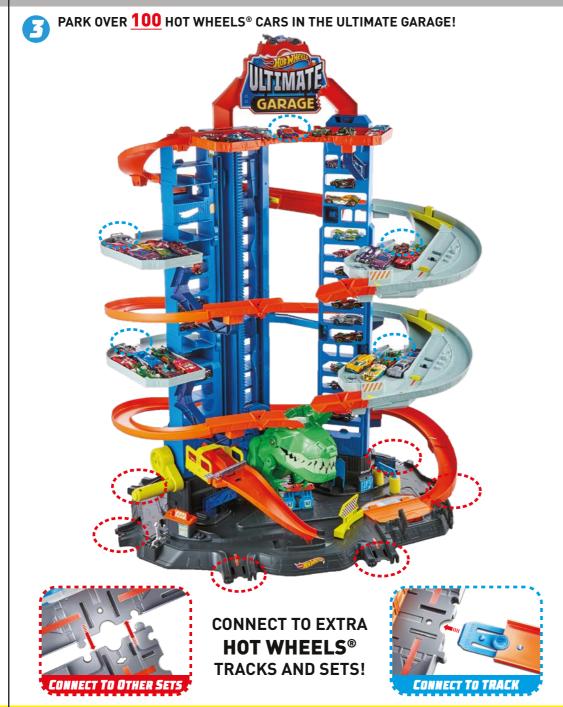

15

# **ASSEMBLY**





and the control of t





















### **BEFORE YOU PLAY**







### **PLAY MODE**

#### T-REX CHASE RACE











## PLAY MODE

#### T-REX CHASE RACE

ARE YOU FAST ENOUGH TO DODGE THE ATTACK?
FIRST ONE TO REACH THE BASE WILL SPEED INTO THE WINNER ZONE!







FLIP THE DIAL TO LOCK T-REX, LOAD CARS INTO ELEVATOR AND ROTATE WINNER FLAG. CRANK ELEVATOR TO RACE.







NOT FOR USE WITH SOME HOT WHEELS® VEHICLES. TWO VEHICLES INCLUDED. ADDITIONAL VEHICLES SOLD SEPARATELY.

CARS RACE DOWN AND RELEASE OTHERS TO JOIN THE HIGH SPEED ELIMINATION RACE!



FEATURES

### **FEATURES**

#### **REPAIR STATIONS**

DRIVE AROUND THE BASE TO SERVICE YOUR CARS.











### **FEATURES**

**PARKING** 





A CAT

### **FEATURES**

#### **PARKING**



### HOT WHEELS™ id INTEGRATION



#### DINO BATTLE COMES TO LIFE!...

WHEN USED WITH YOUR
HOT WHEELS™ id RACE PORTAL
& HOT WHEELS™ id CARS!











YOU CAN CONNECT & RACE YOUR HOT WHEELS™ id CARS!



\*HOT WHEELS" id CARS, RACE PORTAL, & SMART DEVICE SOLD SEPARATELY







FOR DEVICE REQUIREMENTS AND SUPPORT UPDATES, VISIT:
HOTWHEELS.COM/PORTAL