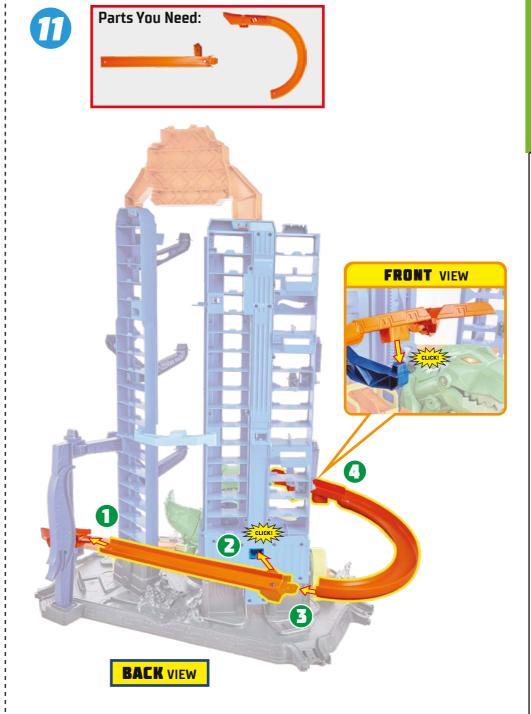

t move down but stays at the top.
- A: Flip the dial to unlock T-Rex. Then press the tab on track at the back to lower it.



- Q: The elevator does not move smoothly when I wind the crank.
- A: To move elevator smoothly, hold the playset with your other hand while winding the crank.



- Q: My vehicle keeps slowing down by itself on the track.
- A: To avoid vehicle slowing down by itself on the track, use tweezers or a toothpick to remove lint around the vehicle's axles.





le and the Apple logo are trademarks of Apple Inc., registered in the U.S. and other countries and regions. App Store is a service mark of Apple Inc. ogle Play and the Google Play logo are trademarks of Google LLC.













# **APPLY LABELS**



# **ASSEMBLY**

**ASSEMBLY** 









4





































15

# **ASSEMBLY**





and the control of t





















### **BEFORE YOU PLAY**







### **PLAY MODE**

#### T-REX CHASE RACE











## PLAY MODE

#### T-REX CHASE RACE

ARE YOU FAST ENOUGH TO DODGE THE ATTACK?
FIRST ONE TO REACH THE BASE WILL SPEED INTO THE WINNER ZONE!







FLIP THE DIAL TO LOCK T-REX, LOAD CARS INTO ELEVATOR AND ROTATE WINNER FLAG. CRANK ELEVATOR TO RACE.







NOT FOR USE WITH SOME HOT WHEELS® VEHICLES. TWO VEHICLES INCLUDED. ADDITIONAL VEHICLES SOLD SEPARATELY.

CARS RACE DOWN AND RELEASE OTHERS TO JOIN THE HIGH SPEED ELIMINATION RACE!



FEATURES

### **FEATURES**

#### **REPAIR STATIONS**

DRIVE AROUND THE BASE TO SERVICE YOUR CARS.











### **FEATURES**

**PARKING** 





A CAT

### **FEATURES**

#### **PARKING**



### HOT WHEELS