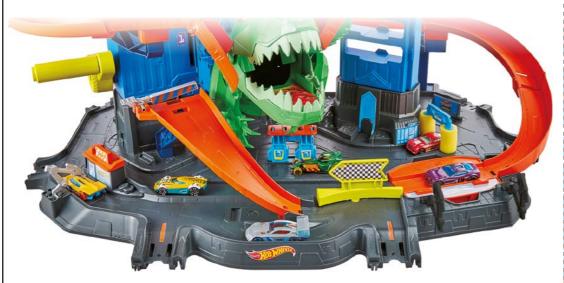

### **PLAY MODE**

#### T-REX CHASE RACE

## PLAY MODE

#### T-REX CHASE RACE

ARE YOU FAST ENOUGH TO DODGE THE ATTACK?
FIRST ONE TO REACH THE BASE WILL SPEED INTO THE WINNER ZONE!

FLIP THE DIAL TO LOCK T-REX, LOAD CARS INTO ELEVATOR AND ROTATE WINNER FLAG. CRANK ELEVATOR TO RACE.

NOT FOR USE WITH SOME HOT WHEELS® VEHICLES. TWO VEHICLES INCLUDED. ADDITIONAL VEHICLES SOLD SEPARATELY.

CARS RACE DOWN AND RELEASE OTHERS TO JOIN THE HIGH SPEED ELIMINATION RACE!

FEATURES