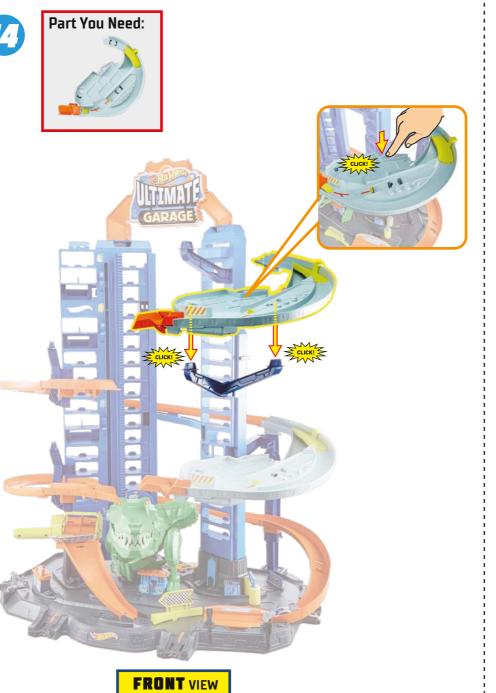

op.
- A: Flip the dial to unlock T-Rex. Then press the tab on track at the back to lower it.



- Q: The elevator does not move smoothly when I wind the crank.
- A: To move elevator smoothly, hold the playset with your other hand while winding the crank.



- Q: My vehicle keeps slowing down by itself on the track.
- A: To avoid vehicle slowing down by itself on the track, use tweezers or a toothpick to remove lint around the vehicle's axles.





le and the Apple logo are trademarks of Apple Inc., registered in the U.S. and other countries and regions. App Store is a service mark of Apple Inc. ogle Play and the Google Play logo are trademarks of Google LLC.













# **APPLY LABELS**



# **ASSEMBLY**

**ASSEMBLY** 









4





































15

# **ASSEMBLY**





and the control of t





















### **BEFORE YOU PLAY**







### **PLAY MODE**

#### T-REX CHASE RACE











## PLAY MODE

#### T-REX CHASE RACE

ARE YOU FAST ENOUGH TO DODGE THE ATTACK?
FIRST ONE TO REACH THE BASE WILL SPEED INTO THE WINNER ZONE!







FLIP THE DIAL TO LOCK T-REX, LOAD CARS INTO ELEVATOR AND ROTATE WINNER FLAG. CRANK ELEVATOR TO RACE.







NOT FOR USE WITH SOME HOT WHEELS® VEHICLES. TWO VEHICLES INCLUDED. ADDITIONAL VEHICLES SOLD SEPARATELY.

CARS RACE DOWN AND RELEASE OTHERS TO JOIN THE HIGH SPEED ELIMINATION RACE!



FEATURES

### **FEATURES**

#### **REPAIR STATIONS**

DRIVE AROUND THE BASE TO SERVICE YOUR CARS.











### **FEATURES**

**PARKING** 





A CAT

### **FEATURES**

#### **PARKING**



### HOT WHEELS™ id INTEGRATION



#### DINO