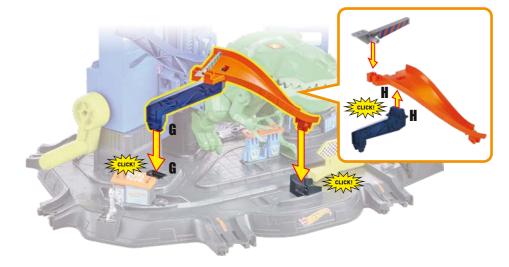

Rex doesn't move down but stays at the top.
- A: Flip the dial to unlock T-Rex. Then press the tab on track at the back to lower it.



- Q: The elevator does not move smoothly when I wind the crank.
- A: To move elevator smoothly, hold the playset with your other hand while winding the crank.



- Q: My vehicle keeps slowing down by itself on the track.
- A: To avoid vehicle slowing down by itself on the track, use tweezers or a toothpick to remove lint around the vehicle's axles.





le and the Apple logo are trademarks of Apple Inc., registered in the U.S. and other countries and regions. App Store is a service mark of Apple Inc. ogle Play and the Google Play logo are trademarks of Google LLC.













# **APPLY LABELS**



# **ASSEMBLY**

**ASSEMBLY** 









4





































15

# **ASSEMBLY**





and the control of t





















### **BEFORE YOU PLAY**







### **PLAY MODE**

#### T-REX CHASE RACE











## PLAY MODE

#### T-REX CHASE RACE

ARE YOU FAST ENOUGH TO DODGE THE ATTACK?
FIRST ONE TO REACH THE BASE WILL SPEED INTO THE WINNER ZONE!







FLIP THE DIAL TO LOCK T-REX, LOAD CARS INTO ELEVATOR AND ROTATE WINNER FLAG. CRANK ELEVATOR TO RACE.







NOT FOR USE WITH SOME HOT WHEELS® VEHICLES. TWO VEHICLES INCLUDED. ADDITIONAL VEHICLES SOLD SEPARATELY.

CARS RACE DOWN AND RELEASE OTHERS TO JOIN THE HIGH SPEED ELIMINATION RACE!



FEATURES

### **FEATURES**

#### **REPAIR STATIONS**

DRIVE AROUND THE BASE TO SERVICE YOUR CARS.











### **FEATURES**

**PARKING** 





A CAT

### **FEATURES**

#### **PARKING**



###