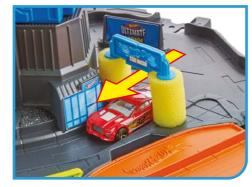

# **APPLY LABELS**



# **ASSEMBLY**

**ASSEMBLY** 









4





































15

# **ASSEMBLY**





and the control of t





















### **BEFORE YOU PLAY**







### **PLAY MODE**

#### T-REX CHASE RACE











## PLAY MODE

#### T-REX CHASE RACE

ARE YOU FAST ENOUGH TO DODGE THE ATTACK?
FIRST ONE TO REACH THE BASE WILL SPEED INTO THE WINNER ZONE!







FLIP THE DIAL TO LOCK T-REX, LOAD CARS INTO ELEVATOR AND ROTATE WINNER FLAG. CRANK ELEVATOR TO RACE.







NOT FOR USE WITH SOME HOT WHEELS® VEHICLES. TWO VEHICLES INCLUDED. ADDITIONAL VEHICLES SOLD SEPARATELY.

CARS RACE DOWN AND RELEASE OTHERS TO JOIN THE HIGH SPEED ELIMINATION RACE!



FEATURES

### **FEATURES**

#### **REPAIR STATIONS**

DRIVE AROUND THE BASE TO SERVICE YOUR CARS.











### **FEATURES**

**PARKING** 





A CAT

### **FEATURES**

#### **PARKING**



### HOT WHEELS™ id INTEGRATION



#### DINO BATTLE COMES TO LIFE!...

WHEN USED WITH YOUR
HOT WHEELS™ id RACE PORTAL
& HOT WHEELS™ id CARS!











YOU CAN CONNECT & RACE YOUR HOT WHEELS™ id CARS!



\*HOT WHEELS" id CARS, RACE PORTAL, & SMART DEVICE SOLD SEPARATELY







FOR DEVICE REQUIREMENTS AND SUPPORT UPDATES, VISIT:
HOTWHEELS.COM/PORTAL