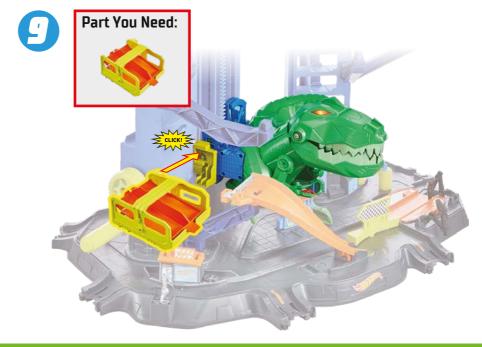

x doesn't move down but stays at the top.
- A: Flip the dial to unlock T-Rex. Then press the tab on track at the back to lower it.



- Q: The elevator does not move smoothly when I wind the crank.
- A: To move elevator smoothly, hold the playset with your other hand while winding the crank.



- Q: My vehicle keeps slowing down by itself on the track.
- A: To avoid vehicle slowing down by itself on the track, use tweezers or a toothpick to remove lint around the vehicle's axles.





le and the Apple logo are trademarks of Apple Inc., registered in the U.S. and other countries and regions. App Store is a service mark of Apple Inc. ogle Play and the Google Play logo are trademarks of Google LLC.













# **APPLY LABELS**



# **ASSEMBLY**

**ASSEMBLY** 









4





































15

# **ASSEMBLY**





and the control of t





















### **BEFORE YOU PLAY**







### **PLAY MODE**

#### T-REX CHASE RACE











## PLAY MODE

#### T-REX CHASE RACE

ARE YOU FAST ENOUGH TO DODGE THE ATTACK?
FIRST ONE TO REACH THE BASE WILL SPEED INTO THE WINNER ZONE!







FLIP THE DIAL TO LOCK T-REX, LOAD CARS INTO ELEVATOR AND ROTATE WINNER FLAG. CRANK ELEVATOR TO RACE.







NOT FOR USE WITH SOME HOT WHEELS® VEHICLES. TWO VEHICLES INCLUDED. ADDITIONAL VEHICLES SOLD SEPARATELY.

CARS RACE DOWN AND RELEASE OTHERS TO JOIN THE HIGH SPEED ELIMINATION RACE!



FEATURES

### **FEATURES**

#### **REPAIR STATIONS**

DRIVE AROUND THE BASE TO SERVICE YOUR CARS.











### **FEATURES**

**PARKING** 





A CAT

### **FEATURES**

#### **PARKING**



### HO