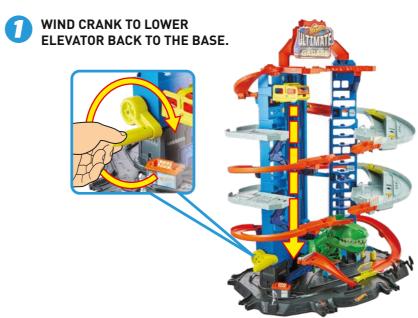

- Q: The elevator does not move smoothly when I wind the crank.
- A: To move elevator smoothly, hold the playset with your other hand while winding the crank.

- Q: My vehicle keeps slowing down by itself on the track.
- A: To avoid vehicle slowing down by itself on the track, use tweezers or a toothpick to remove lint around the vehicle's axles.