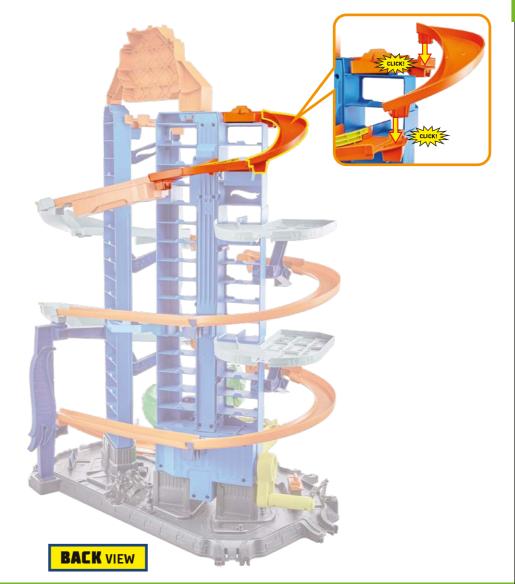

press the tab on track at the back to lower it.



- Q: The elevator does not move smoothly when I wind the crank.
- A: To move elevator smoothly, hold the playset with your other hand while winding the crank.



- Q: My vehicle keeps slowing down by itself on the track.
- A: To avoid vehicle slowing down by itself on the track, use tweezers or a toothpick to remove lint around the vehicle's axles.





le and the Apple logo are trademarks of Apple Inc., registered in the U.S. and other countries and regions. App Store is a service mark of Apple Inc. ogle Play and the Google Play logo are trademarks of Google LLC.













# **APPLY LABELS**



# **ASSEMBLY**

**ASSEMBLY** 









4





































15

# **ASSEMBLY**





and the control of t





















### **BEFORE YOU PLAY**







### **PLAY MODE**

#### T-REX CHASE RACE











## PLAY MODE

#### T-REX CHASE RACE

ARE YOU FAST ENOUGH TO DODGE THE ATTACK?
FIRST ONE TO REACH THE BASE WILL SPEED INTO THE WINNER ZONE!







FLIP THE DIAL TO LOCK T-REX, LOAD CARS INTO ELEVATOR AND ROTATE WINNER FLAG. CRANK ELEVATOR TO RACE.







NOT FOR USE WITH SOME HOT WHEELS® VEHICLES. TWO VEHICLES INCLUDED. ADDITIONAL VEHICLES SOLD SEPARATELY.

CARS RACE DOWN AND RELEASE OTHERS TO JOIN THE HIGH SPEED ELIMINATION RACE!



FEATURES

### **FEATURES**

#### **REPAIR STATIONS**

DRIVE AROUND THE BASE TO SERVICE YOUR CARS.











### **FEATURES**

**PARKING** 





A CAT

### **FEATURES**

#### **PARKING**



### HOT WHEELS™ id INTEGRATION



#### DINO BATTLE COMES TO LIFE!...

WHEN USED WITH YOU