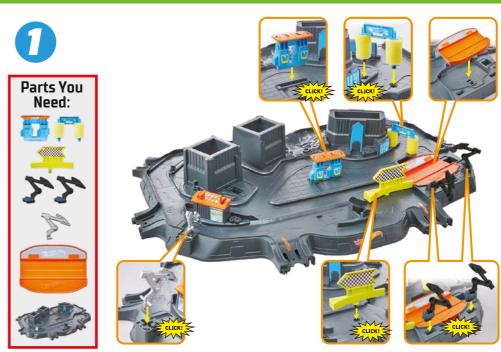

our car out.



- Q: The T-Rex doesn't move down but stays at the top.
- A: Flip the dial to unlock T-Rex. Then press the tab on track at the back to lower it.



- Q: The elevator does not move smoothly when I wind the crank.
- A: To move elevator smoothly, hold the playset with your other hand while winding the crank.



- Q: My vehicle keeps slowing down by itself on the track.
- A: To avoid vehicle slowing down by itself on the track, use tweezers or a toothpick to remove lint around the vehicle's axles.





le and the Apple logo are trademarks of Apple Inc., registered in the U.S. and other countries and regions. App Store is a service mark of Apple Inc. ogle Play and the Google Play logo are trademarks of Google LLC.













# **APPLY LABELS**



# **ASSEMBLY**

**ASSEMBLY** 









4





































15

# **ASSEMBLY**





and the control of t





















### **BEFORE YOU PLAY**







### **PLAY MODE**

#### T-REX CHASE RACE











## PLAY MODE

#### T-REX CHASE RACE

ARE YOU FAST ENOUGH TO DODGE THE ATTACK?
FIRST ONE TO REACH THE BASE WILL SPEED INTO THE WINNER ZONE!







FLIP THE DIAL TO LOCK T-REX, LOAD CARS INTO ELEVATOR AND ROTATE WINNER FLAG. CRANK ELEVATOR TO RACE.







NOT FOR USE WITH SOME HOT WHEELS® VEHICLES. TWO VEHICLES INCLUDED. ADDITIONAL VEHICLES SOLD SEPARATELY.

CARS RACE DOWN AND RELEASE OTHERS TO JOIN THE HIGH SPEED ELIMINATION RACE!



FEATURES

### **FEATURES**

#### **REPAIR STATIONS**

DRIVE AROUND THE BASE TO SERVICE YOUR CARS.











### **FEATURES**

**PARKING** 





A CAT

### **FEATURES*