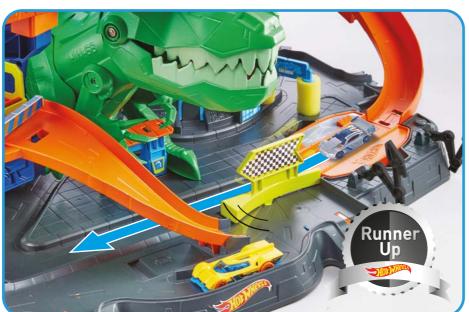

#### T-REX CHASE RACE

## PLAY MODE

#### T-REX CHASE RACE

ARE YOU FAST ENOUGH TO DODGE THE ATTACK?
FIRST ONE TO REACH THE BASE WILL SPEED INTO THE WINNER ZONE!

FLIP THE DIAL TO LOCK T-REX, LOAD CARS INTO ELEVATOR AND ROTATE WINNER FLAG. CRANK ELEVATOR TO RACE.

NOT FOR USE WITH SOME HOT WHEELS® VEHICLES. TWO VEHICLES INCLUDED. ADDITIONAL VEHICLES SOLD SEPARATELY.

CARS RACE DOWN AND RELEASE OTHERS TO JOIN THE HIGH SPEED ELIMINATION RACE!

FEATURES