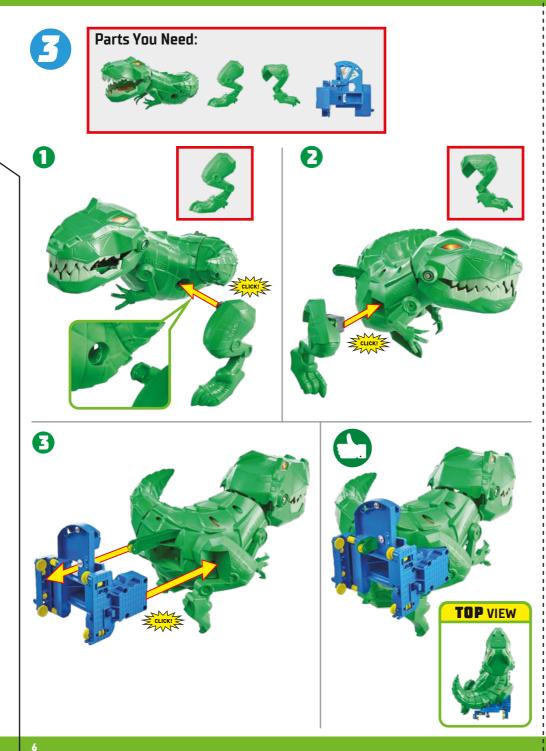

.



- Q: The T-Rex doesn't move down but stays at the top.
- A: Flip the dial to unlock T-Rex. Then press the tab on track at the back to lower it.



- Q: The elevator does not move smoothly when I wind the crank.
- A: To move elevator smoothly, hold the playset with your other hand while winding the crank.



- Q: My vehicle keeps slowing down by itself on the track.
- A: To avoid vehicle slowing down by itself on the track, use tweezers or a toothpick to remove lint around the vehicle's axles.





le and the Apple logo are trademarks of Apple Inc., registered in the U.S. and other countries and regions. App Store is a service mark of Apple Inc. ogle Play and the Google Play logo are trademarks of Google LLC.













# **APPLY LABELS**



# **ASSEMBLY**

**ASSEMBLY** 









4





































15

# **ASSEMBLY**





and the control of t





















### **BEFORE YOU PLAY**







### **PLAY MODE**

#### T-REX CHASE RACE











## PLAY MODE

#### T-REX CHASE RACE

ARE YOU FAST ENOUGH TO DODGE THE ATTACK?
FIRST ONE TO REACH THE BASE WILL SPEED INTO THE WINNER ZONE!







FLIP THE DIAL TO LOCK T-REX, LOAD CARS INTO ELEVATOR AND ROTATE WINNER FLAG. CRANK ELEVATOR TO RACE.







NOT FOR USE WITH SOME HOT WHEELS® VEHICLES. TWO VEHICLES INCLUDED. ADDITIONAL VEHICLES SOLD SEPARATELY.

CARS RACE DOWN AND RELEASE OTHERS TO JOIN THE HIGH SPEED ELIMINATION RACE!



FEATURES

### **FEATURES**

#### **REPAIR STATIONS**

DRIVE AROUND THE BASE TO SERVICE YOUR CARS.











### **FEATURES**

**PARKING** 





A CAT

### **FEATURES**

#### **P