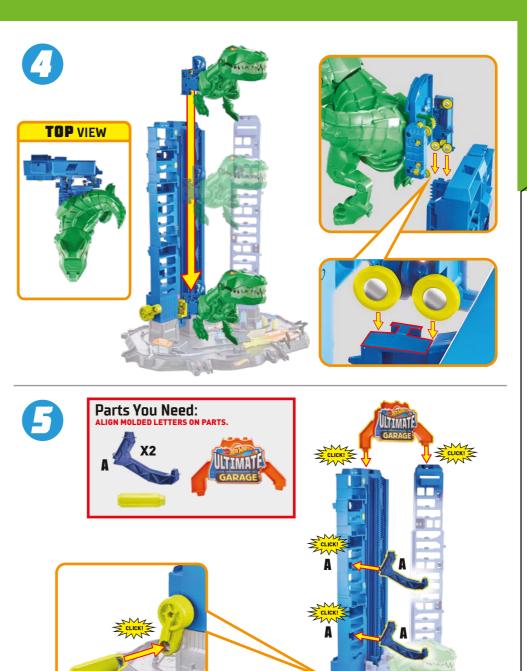

- Q: The T-Rex doesn't move down but stays at the top.
- A: Flip the dial to unlock T-Rex. Then press the tab on track at the back to lower it.



- Q: The elevator does not move smoothly when I wind the crank.
- A: To move elevator smoothly, hold the playset with your other hand while winding the crank.



- Q: My vehicle keeps slowing down by itself on the track.
- A: To avoid vehicle slowing down by itself on the track, use tweezers or a toothpick to remove lint around the vehicle's axles.





le and the Apple logo are trademarks of Apple Inc., registered in the U.S. and other countries and regions. App Store is a service mark of Apple Inc. ogle Play and the Google Play logo are trademarks of Google LLC.













# **APPLY LABELS**



# **ASSEMBLY**

**ASSEMBLY** 









4





































15

# **ASSEMBLY**





and the control of t





















### **BEFORE YOU PLAY**







### **PLAY MODE**

#### T-REX CHASE RACE











## PLAY MODE

#### T-REX CHASE RACE

ARE YOU FAST ENOUGH TO DODGE THE ATTACK?
FIRST ONE TO REACH THE BASE WILL SPEED INTO THE WINNER ZONE!







FLIP THE DIAL TO LOCK T-REX, LOAD CARS INTO ELEVATOR AND ROTATE WINNER FLAG. CRANK ELEVATOR TO RACE.







NOT FOR USE WITH SOME HOT WHEELS® VEHICLES. TWO VEHICLES INCLUDED. ADDITIONAL VEHICLES SOLD SEPARATELY.

CARS RACE DOWN AND RELEASE OTHERS TO JOIN THE HIGH SPEED ELIMINATION RACE!



FEATURES

### **FEATURES**

#### **REPAIR STATIONS**

DRIVE AROUND THE BASE TO SERVICE YOUR CARS.











### **FEATURES**

**PARKING** 





A CAT

### **FEATURES**

#### **PAR