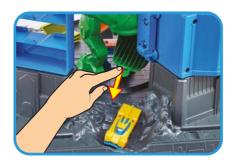

### **PERFORMANCE TIPS**

- Q: My car is jammed inside T-Rex.
- A: To remove jammed car in T-Rex, open the hatch at its back and pull your car out.

- Q: The T-Rex doesn't move down but stays at the top.
- A: Flip the dial to unlock T-Rex. Then press the tab on track at the back to lower it.