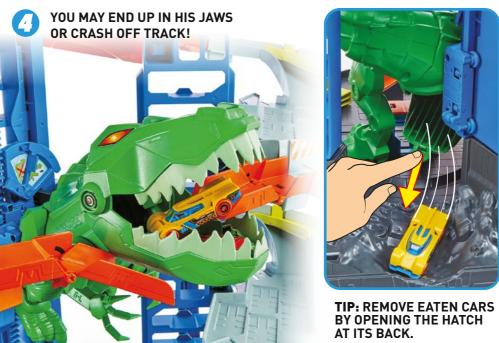

### **PERFORMANCE TIPS**

- Q: My car is jammed inside T-Rex.
- A: To remove jammed car in T-Rex, open the hatch at its back and pull your car out.

- Q: The T-Rex doesn't move down but stays at the top.
- A: Flip the dial to unlock T-Rex. Then press the tab on track at the back to lower it.