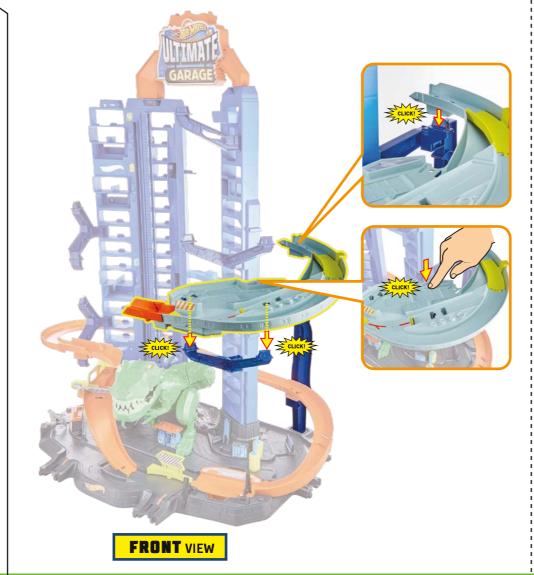

down but stays at the top.
- A: Flip the dial to unlock T-Rex. Then press the tab on track at the back to lower it.



- Q: The elevator does not move smoothly when I wind the crank.
- A: To move elevator smoothly, hold the playset with your other hand while winding the crank.



- Q: My vehicle keeps slowing down by itself on the track.
- A: To avoid vehicle slowing down by itself on the track, use tweezers or a toothpick to remove lint around the vehicle's axles.





le and the Apple logo are trademarks of Apple Inc., registered in the U.S. and other countries and regions. App Store is a service mark of Apple Inc. ogle Play and the Google Play logo are trademarks of Google LLC.













# **APPLY LABELS**



# **ASSEMBLY**

**ASSEMBLY** 









4





































15

# **ASSEMBLY**





and the control of t





















### **BEFORE YOU PLAY**







### **PLAY MODE**

#### T-REX CHASE RACE











## PLAY MODE

#### T-REX CHASE RACE

ARE YOU FAST ENOUGH TO DODGE THE ATTACK?
FIRST ONE TO REACH THE BASE WILL SPEED INTO THE WINNER ZONE!







FLIP THE DIAL TO LOCK T-REX, LOAD CARS INTO ELEVATOR AND ROTATE WINNER FLAG. CRANK ELEVATOR TO RACE.







NOT FOR USE WITH SOME HOT WHEELS® VEHICLES. TWO VEHICLES INCLUDED. ADDITIONAL VEHICLES SOLD SEPARATELY.

CARS RACE DOWN AND RELEASE OTHERS TO JOIN THE HIGH SPEED ELIMINATION RACE!



FEATURES

### **FEATURES**

#### **REPAIR STATIONS**

DRIVE AROUND THE BASE TO SERVICE YOUR CARS.











### **FEATURES**

**PARKING** 





A CAT

### **FEATURES**

#### **PARKING**



### HOT WHEELS™ id I