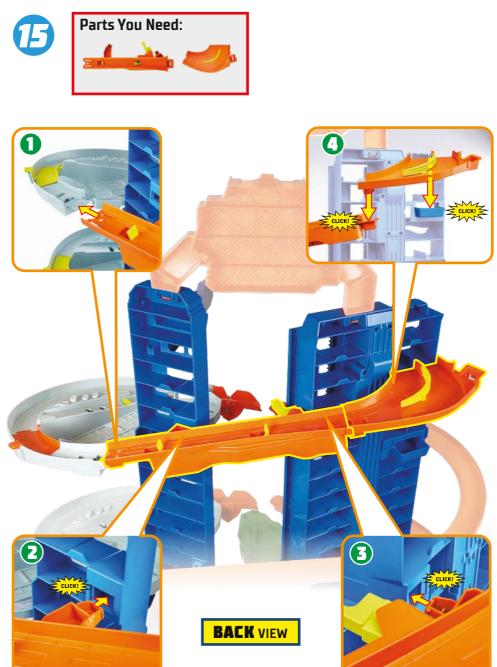

.
- A: Flip the dial to unlock T-Rex. Then press the tab on track at the back to lower it.



- Q: The elevator does not move smoothly when I wind the crank.
- A: To move elevator smoothly, hold the playset with your other hand while winding the crank.



- Q: My vehicle keeps slowing down by itself on the track.
- A: To avoid vehicle slowing down by itself on the track, use tweezers or a toothpick to remove lint around the vehicle's axles.





le and the Apple logo are trademarks of Apple Inc., registered in the U.S. and other countries and regions. App Store is a service mark of Apple Inc. ogle Play and the Google Play logo are trademarks of Google LLC.













# **APPLY LABELS**



# **ASSEMBLY**

**ASSEMBLY** 









4





































15

# **ASSEMBLY**





and the control of t





















### **BEFORE YOU PLAY**







### **PLAY MODE**

#### T-REX CHASE RACE











## PLAY MODE

#### T-REX CHASE RACE

ARE YOU FAST ENOUGH TO DODGE THE ATTACK?
FIRST ONE TO REACH THE BASE WILL SPEED INTO THE WINNER ZONE!







FLIP THE DIAL TO LOCK T-REX, LOAD CARS INTO ELEVATOR AND ROTATE WINNER FLAG. CRANK ELEVATOR TO RACE.







NOT FOR USE WITH SOME HOT WHEELS® VEHICLES. TWO VEHICLES INCLUDED. ADDITIONAL VEHICLES SOLD SEPARATELY.

CARS RACE DOWN AND RELEASE OTHERS TO JOIN THE HIGH SPEED ELIMINATION RACE!



FEATURES

### **FEATURES**

#### **REPAIR STATIONS**

DRIVE AROUND THE BASE TO SERVICE YOUR CARS.











### **FEATURES**

**PARKING** 





A CAT

### **FEATURES**

#### **PARKING**



### HOT WHEELS™ id INTEGRATION



#### DINO BA