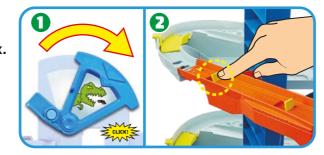

#### T-REX CHASE RACE

ARE YOU FAST ENOUGH TO DODGE THE ATTACK?
FIRST ONE TO REACH THE BASE WILL SPEED INTO THE WINNER ZONE!

FLIP THE DIAL TO LOCK T-REX, LOAD CARS INTO ELEVATOR AND ROTATE WINNER FLAG. CRANK ELEVATOR TO RACE.