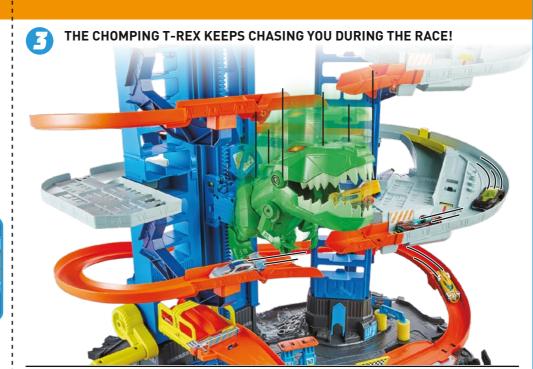

#### T-REX CHASE RACE

ARE YOU FAST ENOUGH TO DODGE THE ATTACK?
FIRST ONE TO REACH THE BASE WILL SPEED INTO THE WINNER ZONE!

FLIP THE DIAL TO LOCK T-REX, LOAD CARS INTO ELEVATOR AND ROTATE WINNER FLAG. CRANK ELEVATOR TO RACE.

NOT FOR USE WITH SOME HOT WHEELS® VEHICLES. TWO VEHICLES INCLUDED. ADDITIONAL VEHICLES SOLD SEPARATELY.

CARS RACE DOWN AND RELEASE OTHERS TO JOIN THE HIGH SPEED ELIMINATION RACE!

FEATURES