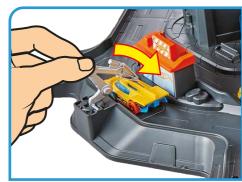

#### T-REX CHASE RACE

ARE YOU FAST ENOUGH TO DODGE THE ATTACK?
FIRST ONE TO REACH THE BASE WILL SPEED INTO THE WINNER ZONE!

FLIP THE DIAL TO LOCK T-REX, LOAD CARS INTO ELEVATOR AND ROTATE WINNER FLAG. CRANK ELEVATOR TO RACE.