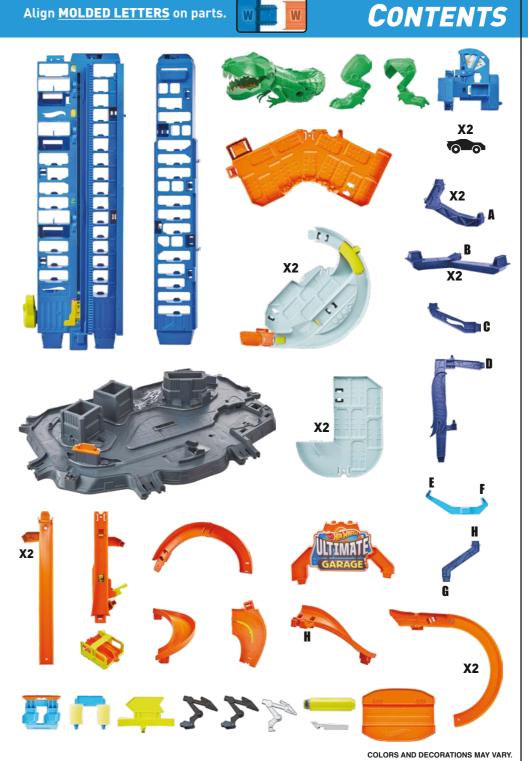

med car in T-Rex, open the hatch at its back and pull your car out.



- Q: The T-Rex doesn't move down but stays at the top.
- A: Flip the dial to unlock T-Rex. Then press the tab on track at the back to lower it.



- Q: The elevator does not move smoothly when I wind the crank.
- A: To move elevator smoothly, hold the playset with your other hand while winding the crank.



- Q: My vehicle keeps slowing down by itself on the track.
- A: To avoid vehicle slowing down by itself on the track, use tweezers or a toothpick to remove lint around the vehicle's axles.





le and the Apple logo are trademarks of Apple Inc., registered in the U.S. and other countries and regions. App Store is a service mark of Apple Inc. ogle Play and the Google Play logo are trademarks of Google LLC.













# **APPLY LABELS**



# **ASSEMBLY**

**ASSEMBLY** 









4





































15

# **ASSEMBLY**





and the control of t





















### **BEFORE YOU PLAY**







### **PLAY MODE**

#### T-REX CHASE RACE











## PLAY MODE

#### T-REX CHASE RACE

ARE YOU FAST ENOUGH TO DODGE THE ATTACK?
FIRST ONE TO REACH THE BASE WILL SPEED INTO THE WINNER ZONE!







FLIP THE DIAL TO LOCK T-REX, LOAD CARS INTO ELEVATOR AND ROTATE WINNER FLAG. CRANK ELEVATOR TO RACE.







NOT FOR USE WITH SOME HOT WHEELS® VEHICLES. TWO VEHICLES INCLUDED. ADDITIONAL VEHICLES SOLD SEPARATELY.

CARS RACE DOWN AND RELEASE OTHERS TO JOIN THE HIGH SPEED ELIMINATION RACE!



FEATURES

### **FEATURES**

#### **REPAIR STATIONS**

DRIVE AROUND THE BASE TO SERVICE YOUR CARS.











###