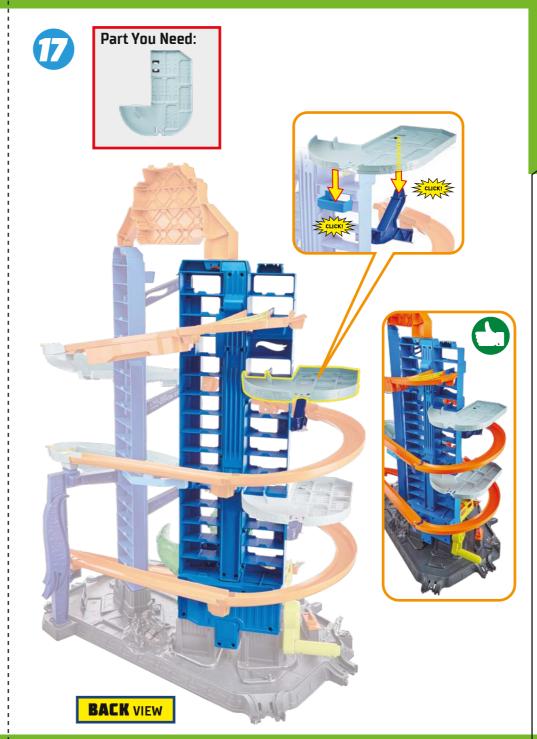

ck T-Rex. Then press the tab on track at the back to lower it.



- Q: The elevator does not move smoothly when I wind the crank.
- A: To move elevator smoothly, hold the playset with your other hand while winding the crank.



- Q: My vehicle keeps slowing down by itself on the track.
- A: To avoid vehicle slowing down by itself on the track, use tweezers or a toothpick to remove lint around the vehicle's axles.





le and the Apple logo are trademarks of Apple Inc., registered in the U.S. and other countries and regions. App Store is a service mark of Apple Inc. ogle Play and the Google Play logo are trademarks of Google LLC.













# **APPLY LABELS**



# **ASSEMBLY**

**ASSEMBLY** 









4





































15

# **ASSEMBLY**





and the control of t





















### **BEFORE YOU PLAY**







### **PLAY MODE**

#### T-REX CHASE RACE











## PLAY MODE

#### T-REX CHASE RACE

ARE YOU FAST ENOUGH TO DODGE THE ATTACK?
FIRST ONE TO REACH THE BASE WILL SPEED INTO THE WINNER ZONE!







FLIP THE DIAL TO LOCK T-REX, LOAD CARS INTO ELEVATOR AND ROTATE WINNER FLAG. CRANK ELEVATOR TO RACE.







NOT FOR USE WITH SOME HOT WHEELS® VEHICLES. TWO VEHICLES INCLUDED. ADDITIONAL VEHICLES SOLD SEPARATELY.

CARS RACE DOWN AND RELEASE OTHERS TO JOIN THE HIGH SPEED ELIMINATION RACE!



FEATURES

### **FEATURES**

#### **REPAIR STATIONS**

DRIVE AROUND THE BASE TO SERVICE YOUR CARS.











### **FEATURES**

**PARKING** 





A CAT

### **FEATURES**

#### **PARKING**



### HOT WHEELS™ id INTEGRATION



#### DINO BATTLE COMES TO LIFE!...

WHEN