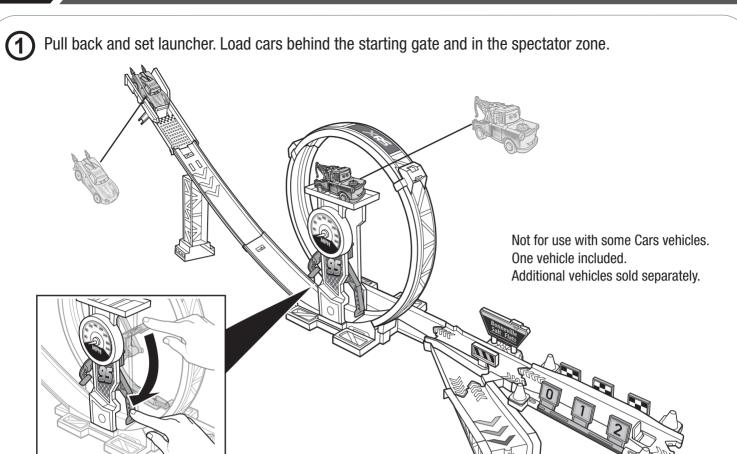

# 3 / TO PLAY

Set launcher.

2 Lower gate completely to launch and race through the loop at record-breaking speed!