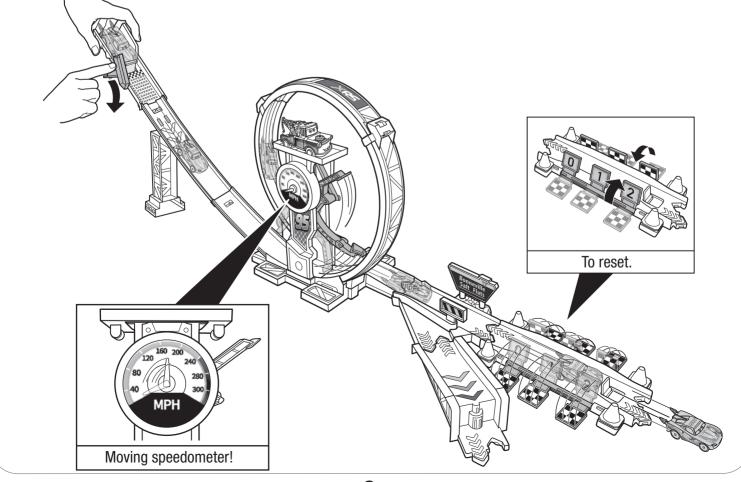

# 3 / TO PLAY

Set launcher.

2 Lower gate completely to launch and race through the loop at record-breaking speed!