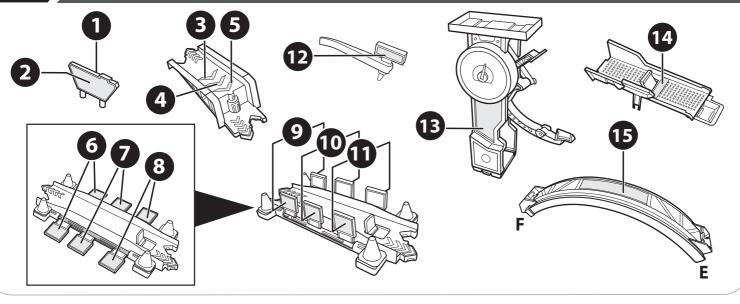

## XRS ROCKET RACING SUPER LOOP

**INSTRUCTIONS** 





Please keep these instructions for future reference as they contain important information.

#### **CONTENTS**



### 1 APPLY LABELS



# 2 ASSEMBLY



# 3 / TO PLAY

Set launcher.



2 Lower gate completely to launch and race through the loop at record-breaking speed!



### 3 / TO PLAY (CONTO.)

(3) Explore more ways to play! Move diverter and set up the race. Launch your car again and make a stunt jump!





**OR** 



©2019 Mattel. ® and ™ designate U.S. trademarks of Mattel, except as noted. Mattel, Inc., 636 Girard Avenue, East Aurora, NY 14052, U.S.A. Consumer Services 1-800-524-8697. Mattel U.K. Ltd., Vanwall Business Park, Maidenhead SL6 4UB. Helpline 01628 500303. Mattel Australia Pty., Ltd., Richmond, Victoria. 3121. Consumer Advisory Service -1300 135 312. Mattel South Africa (PTY) LTD, Office 102 I3, 30 Melrose Boulevard, Johannesburg 2196. Mattel East Asia Ltd., Room 503-09, North Tower, World Finance Centr