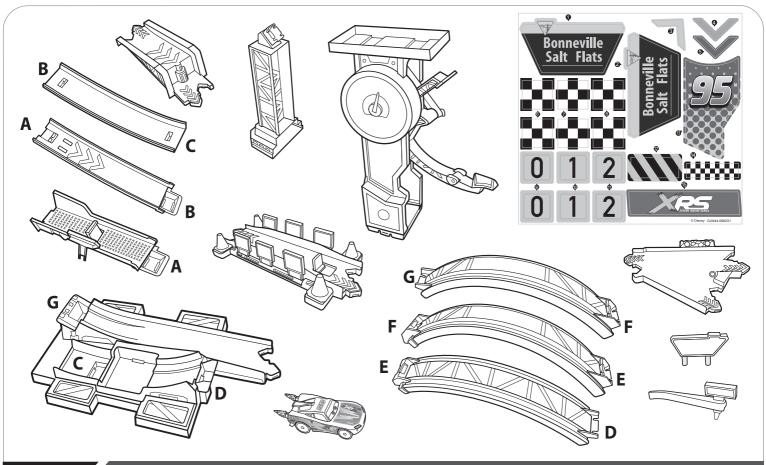

## XRS ROCKET RACING SUPER LOOP

**INSTRUCTIONS** 





Please keep these instructions for future reference as they contain important information.

#### **CONTENTS**



### 1 APPLY LABELS



# 2 ASSEMBLY



# 3 / TO PLAY

Set launcher.



2 Lower gate completely to launch and race through the loop at record-breaking speed!



### 3 / TO PLAY (CONTO.)

(3) Explore more ways to play! Move diverter and set up the race. Launch your car again and make a stunt jump!





**OR** 



©2019 Mattel. ® and ™ designate U.S. trademarks of Mattel, except as noted. Mattel, Inc., 636 Girard Avenue, East Aurora, NY 14052, U.S.A. Consumer Services 1-800-524-8697. Mattel U.K. Ltd., Vanwall Business Park, Maidenhead SL6 4UB. Helpline 01628 500303. Mattel Australia Pty., Ltd., Richmond, Victoria. 3121. Consumer Advisory Service -1300 135 312. Mattel South Africa (PTY) LTD, Office 102 I3, 30 Melrose Boulevard, Johannesburg 2196. Mattel East Asia Ltd., Room 503-09, North Towe