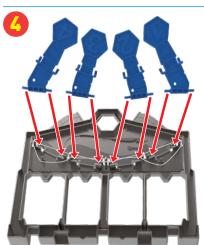

Centre, Harbour City, Tsimshatsui, HK, China. Tel.: (852) 3185-6500. Diimport & Diedarkan Oleh: Mattel Southeast Asia Pte. Ltd., No 19-1, Tower 3 Avenue 7, Bangsar South City, No 8, Jalan Kerinchi, 59200 Kuala Lumpur, Malaysia. Tel: 03-33419052.







#### BUILD THESE FIRST:









#### WHICH 4-LANE RACEWAY WILL YOU CHALLENGE FIRST?



**GRAVITY DROP INSTRUCTIONS ON PAGE 12** 

BUILD C









NOTE: FOR BEST PERFORMANCE, PLAY ON LOW PILE CARPET OR HARD SURFACES.

# BUILD A: DRAG RACE

HERE'S WHAT YOU NEED:











#### NOW GRAB YOUR CAR AND GO!







### BUILD B: HILL CLIMB













3



#### NOW GRAB YOUR CAR AND GO!





### BUILD C: GRAVITY DROP















































### REPLACE RUBBER BAND



#### FOLLOW THE STEPS IF RUBBER BANDS DETACH.

















8