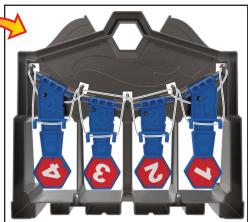

re, Harbour City, Tsimshatsui, HK, China. Tel.: (852) 3185-6500. Diimport & Diedarkan Oleh: Mattel Southeast Asia Pte. Ltd., No 19-1, Tower 3 Avenue 7, Bangsar South City, No 8, Jalan Kerinchi, 59200 Kuala Lumpur, Malaysia. Tel: 03-33419052.







#### BUILD THESE FIRST:









#### WHICH 4-LANE RACEWAY WILL YOU CHALLENGE FIRST?



**GRAVITY DROP INSTRUCTIONS ON PAGE 12** 

BUILD C









NOTE: FOR BEST PERFORMANCE, PLAY ON LOW PILE CARPET OR HARD SURFACES.

# BUILD A: DRAG RACE

HERE'S WHAT YOU NEED:











#### NOW GRAB YOUR CAR AND GO!







### BUILD B: HILL CLIMB













3



#### NOW GRAB YOUR CAR AND GO!





### BUILD C: GRAVITY DROP















































### REPLACE RUBBER BAND



#### FOLLOW THE STEPS IF RUBBER BANDS DETACH.

















8