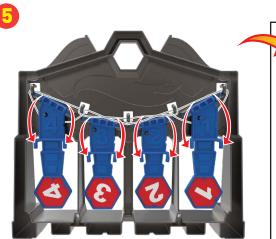

ntre, Harbour City, Tsimshatsui, HK, China. Tel.: (852) 3185-6500. Diimport & Diedarkan Oleh: Mattel Southeast Asia Pte. Ltd., No 19-1, Tower 3 Avenue 7, Bangsar South City, No 8, Jalan Kerinchi, 59200 Kuala Lumpur, Malaysia. Tel: 03-33419052.







#### BUILD THESE FIRST:









#### WHICH 4-LANE RACEWAY WILL YOU CHALLENGE FIRST?



**GRAVITY DROP INSTRUCTIONS ON PAGE 12** 

BUILD C









NOTE: FOR BEST PERFORMANCE, PLAY ON LOW PILE CARPET OR HARD SURFACES.

# BUILD A: DRAG RACE

HERE'S WHAT YOU NEED:











#### NOW GRAB YOUR CAR AND GO!







### BUILD B: HILL CLIMB













3



#### NOW GRAB YOUR CAR AND GO!





### BUILD C: GRAVITY DROP















































### REPLACE RUBBER BAND



#### FOLLOW THE STEPS IF RUBBER BANDS DETACH.

















8