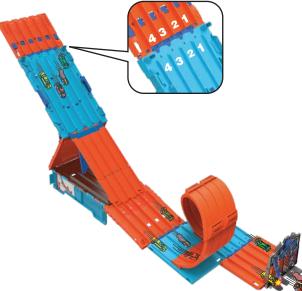

#### WHICH 4-LANE RACEWAY WILL YOU CHALLENGE FIRST?

**GRAVITY DROP INSTRUCTIONS ON PAGE 12** 

BUILD C

NOTE: FOR BEST PERFORMANCE, PLAY ON LOW PILE CARPET OR HARD SURFACES.

### BUILD C: GRAVITY DROP