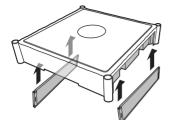

# 2. ASSEMBLY

**A.** Insert the ring skirts with desired event logos facing you.