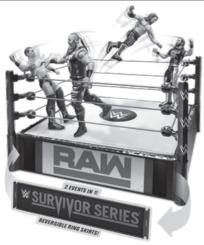

# 2. ASSEMBLY

**A.** Insert the ring skirts with desired event logos facing you.