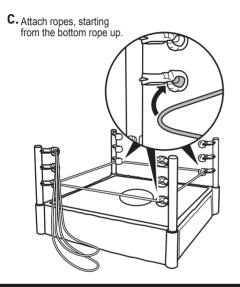

# 2. ASSEMBLY

**A.** Insert the ring skirts with desired event logos facing you.