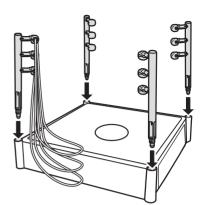

# 2. ASSEMBLY

**A.** Insert the ring skirts with desired event logos facing you.