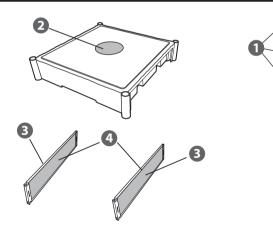

# 2. ASSEMBLY

**A.** Insert the ring skirts with desired event logos facing you.