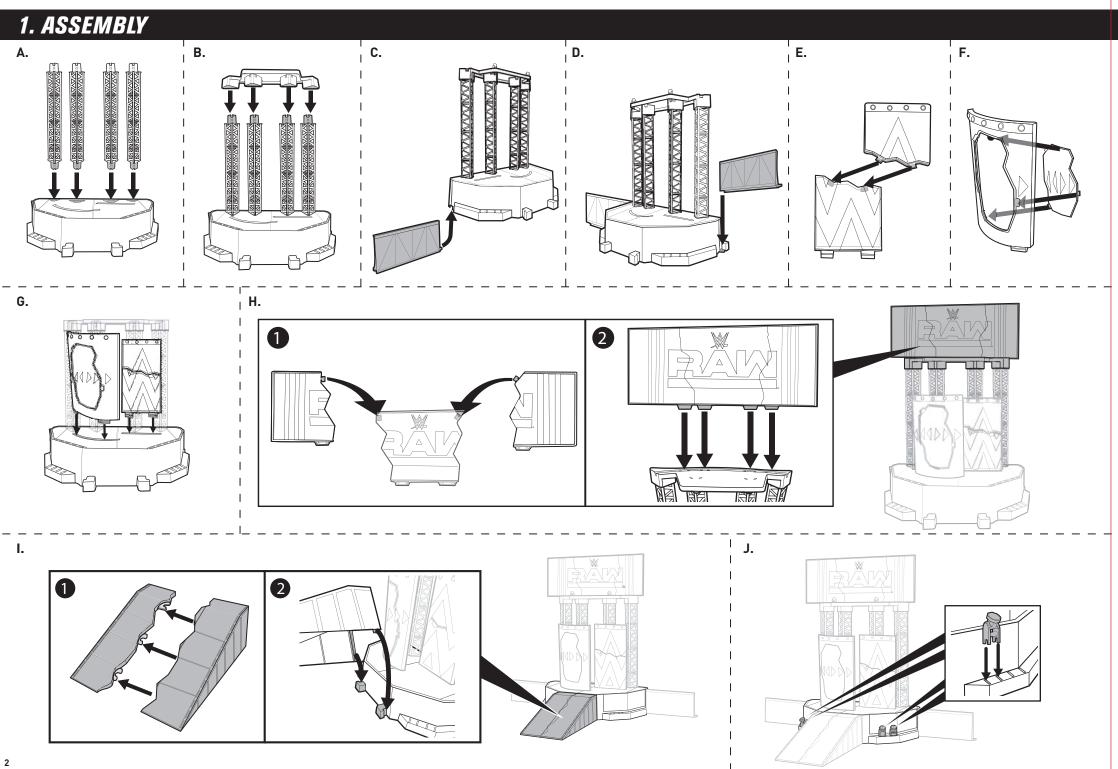

FIGURES NOT INCLUDED. SOLD SEPARATELY. SUBJECT TO AVAILABILITY.

TIP: Refer to steps in the "ASSEMBLY" section to reset the destruction zones.