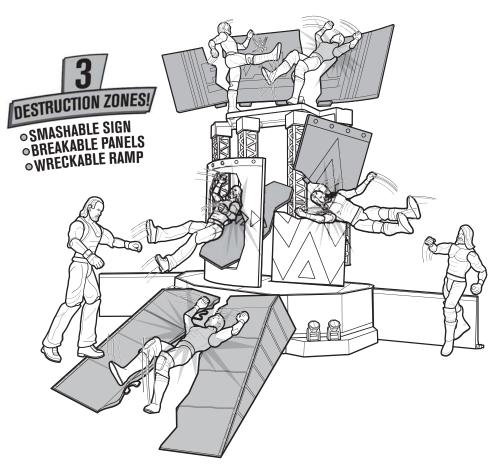

## 2. TO PLAY

6+

1

Please keep these instructions for future reference as they contain important information.

FIGURES NOT INCLUDED. SOLD SEPARATELY. SUBJECT TO AVAILABILITY.

TIP: Refer to steps in the "ASSEMBLY" section to reset the destruction zones.