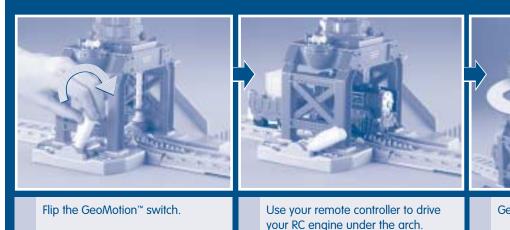

### •Motion !

eoMotion<sup>™</sup> rotates the crane.

### Add your RC Train for the Magic of Ge

RC train and extra track pieces shown are sold separately and subject to availability.

eeze again to drop the go into the chute.