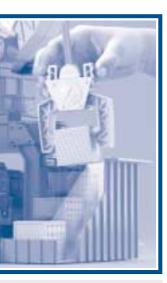

### Lots of Lifting and Loading

Squeeze the crane to pick up your cargo.

Lift the crane handle and rotate to move the cargo.

Squ carg