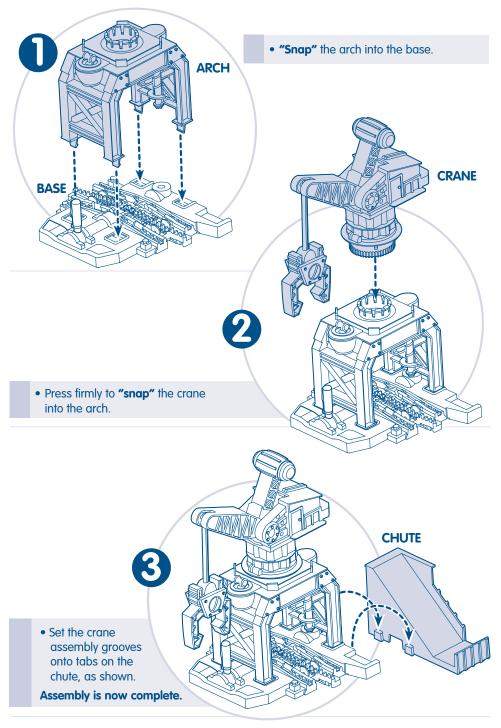

H4648 www.fisher-price.com

# Fisher-Price<sup>®</sup>



## Crankin' Round Crane

### Parts

- Α. Crane Arch
- Β.
- С. Base
- D. Chute

Parts not shown: **Pull Car** 2 Cargo Crates

Please keep this instruction sheet for future reference, as it contains important information.

Adult assembly is required.

No tools needed for assembly.



## Assembly



### Lots of Lifting and Loading



Squeeze the crane to pick up your cargo.



Lift the crane handle and rotate to move the cargo.



Squ carg

### Add your RC Train for the Magic of Ge



RC train and extra track pieces shown are sold separately and subject to availability.



eeze again to drop the go into the chute.

### •Motion !



eoMotion<sup>™</sup> rotates the crane.

### The more you collect, the more fun it gets!



Multiple track packs used to create this configuration. Each sold separately and subject to availability.





Visit www.fisher-price.com to see the entire world of GeoTrax<sup>™</sup> accessories!

#### Questions? We'd like to hear from you!

Call Fisher-Price<sup>®</sup> Consumer Relations, toll-free at **1-800-432-5437**, 8 AM - 6 PM EST Monday through Friday. H