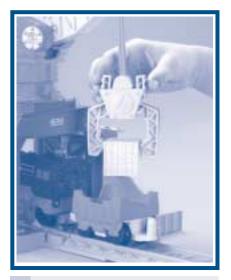

### Lots of Lifting and Loading

Squeeze the crane to pick up your cargo.

Lift the crane handle and rotate to move the cargo.

Squ carg