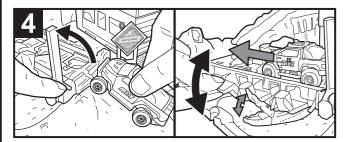

# 4 TO PLAY

Hit the rock and trigger landslide.

Push satellite dish for emergency alarm!

Dispatch rescue vehicle.

Move lever up and down to cross the bridge with chomping croc!

Wake the sleeping bear.

Save the trapped hiker!