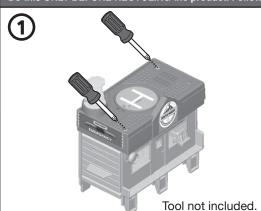

### **DISASSEMBLE & RECYCLE**

Do this ONLY BEFORE RECYCLING the product. Follow the steps below to remove the electronic components.

Dispose of electronic waste and plastic separately according to local recycling guidelines.