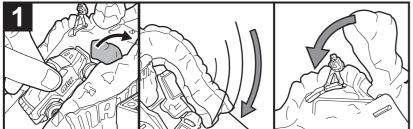

## **2** BATTERY REPLACEMENT

- Batteries included are for demonstration purposes only.
- · Replace the batteries if lights dim or sounds distort.
- Unscrew the battery cover with a Phillips head screwdriver (not included).
- · Remove batteries and dispose of them safely.
- Install 3 new AG13/LR44 1.5V button cell batteries in the battery box.
- · Replace battery cover and tighten screw.
- · For best performance, use only alkaline batteries.
- When exposed to an electrostatic source, the product may malfunction. To resume normal operation, remove and reinstall the batteries.