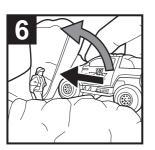

# 4 TO PLAY

Hit the rock and trigger landslide.

Push satellite dish for emergency alarm!

Dispatch rescue vehicle.

Move lever up and down to cross the bridge with chomping croc!

Wake the sleeping bear.

Save the trapped hiker!