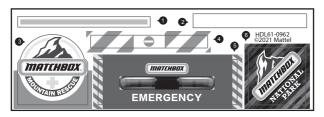

# **INSTRUCTIONS**

# **CONTENTS**

Please keep these instructions for future reference as they contain important information.



HDL61-097( 1102562495-DON

ASST. GVY85



## **APPLY LABELS**





## **2** BATTERY REPLACEMENT

- Batteries included are for demonstration purposes only.
- · Replace the batteries if lights dim or sounds distort.
- Unscrew the battery cover with a Phillips head screwdriver (not included).
- · Remove batteries and dispose of them safely.
- Install 3 new AG13/LR44 1.5V button cell batteries in the battery box.
- · Replace battery cover and tighten screw.
- · For best performance, use only alkaline batteries.
- When exposed to an electrostatic source, the product may malfunction. To resume normal operation, remove and reinstall the batteries.





# 4 TO PLAY



Hit the rock and trigger landslide.



Push satellite dish for emergency alarm!



Dispatch rescue vehicle.



Move lever up and down to cross the bridge with chomping croc!



Wake the sleeping