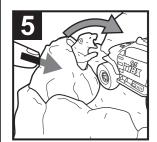

# 4 TO PLAY

Hit the rock and trigger landslide.

Push satellite dish for emergency alarm!

Dispatch rescue vehicle.

Move lever up and down to cross the bridge with chomping croc!

Wake the sleeping bear.

Save the trapped hiker!