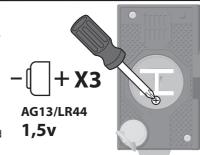

## **2** BATTERY REPLACEMENT

- Batteries included are for demonstration purposes only.
- · Replace the batteries if lights dim or sounds distort.
- Unscrew the battery cover with a Phillips head screwdriver (not included).
- · Remove batteries and dispose of them safely.
- Install 3 new AG13/LR44 1.5V button cell batteries in the battery box.
- · Replace battery cover and tighten screw.
- · For best performance, use only alkaline batteries.
- When exposed to an electrostatic source, the product may malfunction. To resume normal operation, remove and reinstall the batteries.