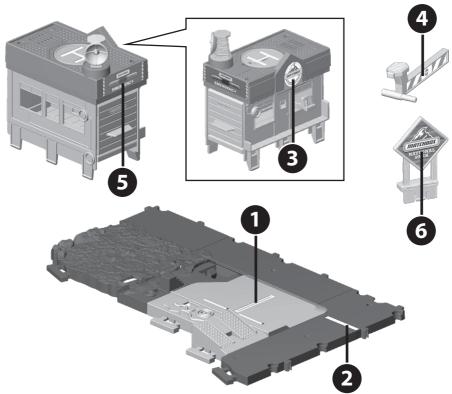

## **APPLY LABELS**

### **DISASSEMBLE & RECYCLE**

Do this ONLY BEFORE RECYCLING the product. Follow the steps below to remove the electronic components.

Dispose of electronic waste and plastic separately according to local recycling guidelines.