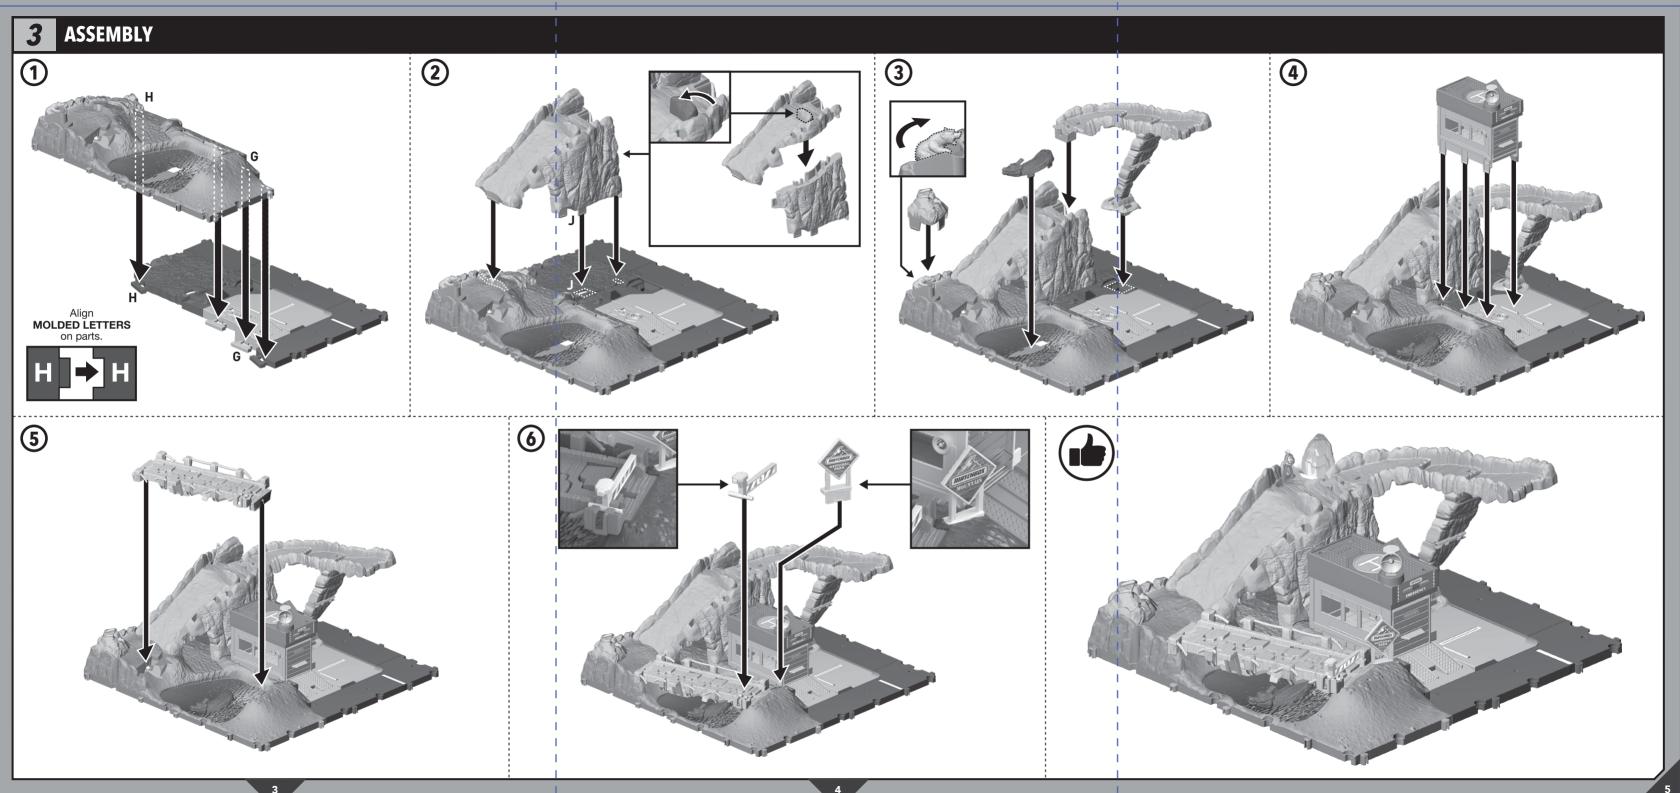

## **2** BATTERY REPLACEMENT

- Batteries included are for demonstration purposes only.
- · Replace the batteries if lights dim or sounds distort.
- Unscrew the battery cover with a Phillips head screwdriver (not included).
- · Remove batteries and dispose of them safely.
- Install 3 new AG13/LR44 1.5V button cell batteries in the battery box.
- · Replace battery cover and tighten screw.
- · For best performance, use only alkaline batteries.
- When exposed to an electrostatic source, the product may malfunction. To resume normal operation, remove and reinstall the batteries.