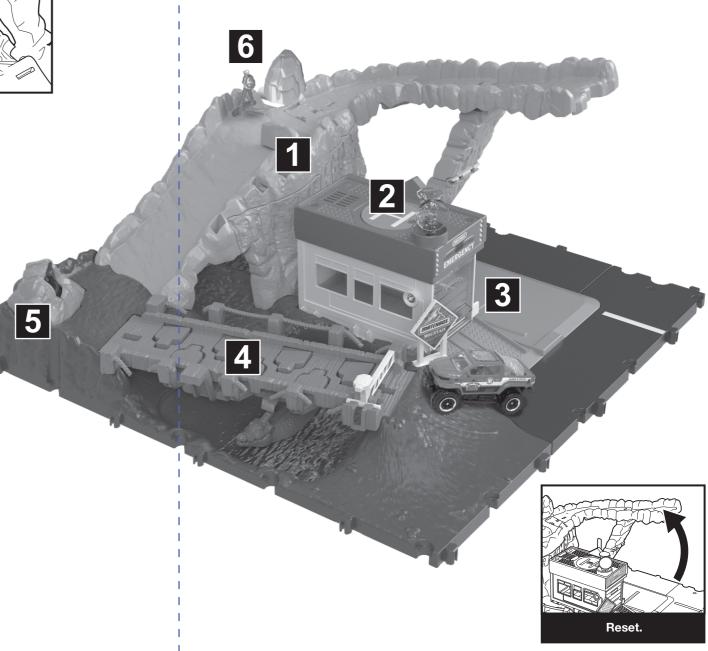

## **APPLY LABELS**

# 4 TO PLAY

Hit the rock and trigger landslide.

Push satellite dish for emergency alarm!

Dispatch rescue vehicle.

Move lever up and down to cross the bridge with chomping croc!

Wake the sleeping bear.

Save the trapped hiker!