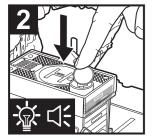

### **DISASSEMBLE & RECYCLE**

Do this ONLY BEFORE RECYCLING the product. Follow the steps below to remove the electronic components.

Dispose of electronic waste and plastic separately according to local recycling guidelines.