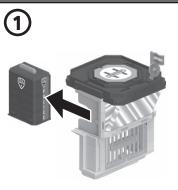

## **2** BATTERY REPLACEMENT

- Batteries included are for demonstration purposes only.
- Replace the batteries if lights dim or sounds distort.
- Unscrew the battery cover with a Phillips head screwdriver (not included).
- · Remove batteries and dispose of them safely.
- Install 3 new AG13/LR44 1.5V button cell batteries in the battery box.
- · Replace battery cover and tighten screw.
- For best performance, use only alkaline batteries.
- When exposed to an electrostatic source, the product may malfunction. To resume normal operation, remove and reinstall the batteries.