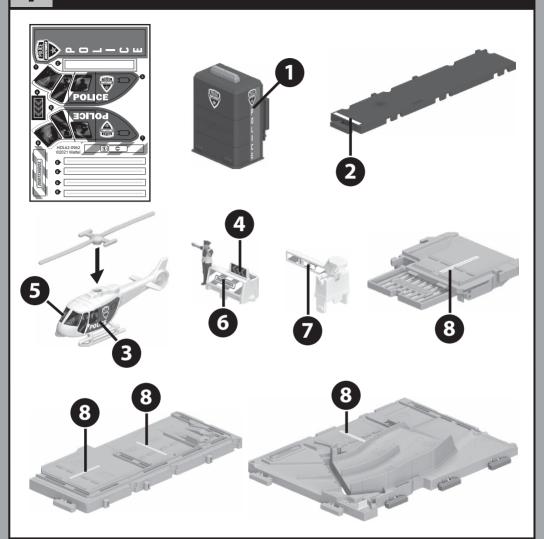

#### **1** APPLY LABELS

## **2** BATTERY REPLACEMENT

- Batteries included are for demonstration purposes only.
- Replace the batteries if lights dim or sounds distort.
- Unscrew the battery cover with a Phillips head screwdriver (not included).
- · Remove batteries and dispose of them safely.
- Install 3 new AG13/LR44 1.5V button cell batteries in the battery box.
- · Replace battery cover and tighten screw.
- For best performance, use only alkaline batteries.
- When exposed to an electrostatic source, the product may malfunction. To resume normal operation, remove and reinstall the batteries.