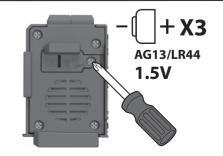

## **2** BATTERY REPLACEMENT

- Batteries included are for demonstration purposes only.
- Replace the batteries if lights dim or sounds distort.
- Unscrew the battery cover with a Phillips head screwdriver (not included).
- · Remove batteries and dispose of them safely.
- Install 3 new AG13/LR44 1.5V button cell batteries in the battery box.
- · Replace battery cover and tighten screw.
- For best performance, use only alkaline batteries.
- When exposed to an electrostatic source, the product may malfunction. To resume normal operation, remove and reinstall the batteries.