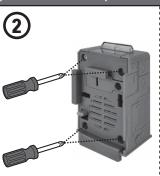

## **2** BATTERY REPLACEMENT

- Batteries included are for demonstration purposes only.
- Replace the batteries if lights dim or sounds distort.
- Unscrew the battery cover with a Phillips head screwdriver (not included).
- · Remove batteries and dispose of them safely.
- Install 3 new AG13/LR44 1.5V button cell batteries in the battery box.
- · Replace battery cover and tighten screw.
- For best performance, use only alkaline batteries.
- When exposed to an electrostatic source, the product may malfunction. To resume normal operation, remove and reinstall the batteries.