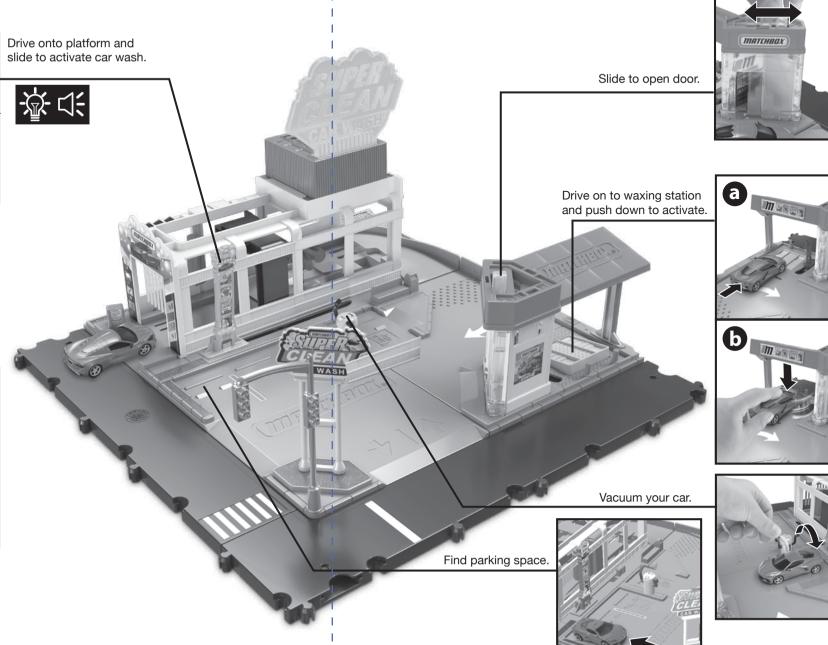

Please keep these instructions for future reference as they contain important information.





General Motors Trademarks used under license to Mattel, Inc.







# **1** APPLY LABELS



# **2** BATTERY REPLACEMENT

- · Batteries included are for demonstration purposes only.
- · Replace the batteries if lights dim or sounds distort.
- Unscrew the battery cover with a Phillips head screwdriver (not included).
- Remove batteries and dispose of them safely.
- Install 3 new AG13/LR44 1.5V button cell batteries in the battery box.
- · Replace battery cover and tighten screw.
- · For best performance, use only alkaline batteries.
- When exposed to an electrostatic source, the product may malfunction. To resume normal operation, remove and reinstall the batteries.



# **ASSEMBLY (5)**









5

## **MORE WAYS TO PLAY**

### **ADVERTISEMENT**

Connect to other Matchbox® or Hot Wheels® sets to expand your city!



MATCHBOX





Additional tracks or sets sold separately, subject to availability.

## 6

## **DISASSEMBLE & RECYCLE**

Do this ONLY BEFORE RECYCLING the product. Follow the steps below to remove the electronic components.







Dispose of electronic waste and plastic separately according to local recycling guidelines.

©2022 Mattel. \* and \*\* designate U.S. trademarks of Mattel, except as noted. Mattel, Inc., 636 Girard Avenue, East Aurora, NY 14052, U.S.A. Consumer Services 1-800-524-8697. Mattel U.K. Limited, The Porter Building, 1 Brunel Way, Slough SL1 1FQ, UK. Mattel Australia Pty, Ltd., 658 Church St., Richmond, Victoria, 3121. Consumer Advisory Service - 13