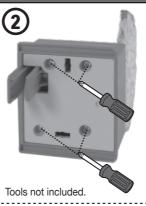

# **2** BATTERY REPLACEMENT

- · Batteries included are for demonstration purposes only.
- · Replace the batteries if lights dim or sounds distort.
- Unscrew the battery cover with a Phillips head screwdriver (not included).
- Remove batteries and dispose of them safely.
- Install 3 new AG13/LR44 1.5V button cell batteries in the battery box.
- · Replace battery cover and tighten screw.
- · For best performance, use only alkaline batteries.
- When exposed to an electrostatic source, the product may malfunction. To resume normal operation, remove and reinstall the batteries.

## **DISASSEMBLE & RECYCLE**

Do this ONLY BEFORE RECYCLING the product. Follow the steps below to remove the electronic components.

Dispose of electronic waste and plastic separately according to local recycling guidelines.