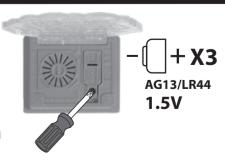

# **2** BATTERY REPLACEMENT

- · Batteries included are for demonstration purposes only.
- · Replace the batteries if lights dim or sounds distort.
- Unscrew the battery cover with a Phillips head screwdriver (not included).
- Remove batteries and dispose of them safely.
- Install 3 new AG13/LR44 1.5V button cell batteries in the battery box.
- · Replace battery cover and tighten screw.
- · For best performance, use only alkaline batteries.
- When exposed to an electrostatic source, the product may malfunction. To resume normal operation, remove and reinstall the batteries.