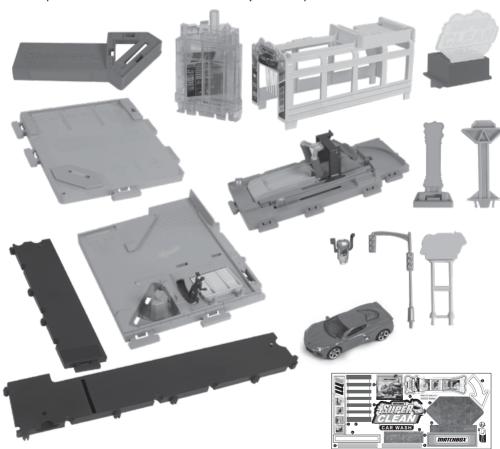

# **INSTRUCTIONS**

# **CONTENTS**

Please keep these instructions for future reference as they contain important information.





General Motors Trademarks used under license to Mattel, Inc.







# **1** APPLY LABELS



# **2** BATTERY REPLACEMENT

- · Batteries included are for demonstration purposes only.
- · Replace the batteries if lights dim or sounds distort.
- Unscrew the battery cover with a Phillips head screwdriver (not included).
- Remove batteries and dispose of them safely.
- Install 3 new AG13/LR44 1.5V button cell batteries in the battery box.
- · Replace battery cover and tighten screw.
- · For best performance, use only alkaline batteries.
- When exposed to an electrostatic source, the product may malfunction. To resume normal operation, remove and reinstall the batteries.



# **ASSEMBLY (5)**









5

## **MORE WAYS TO PLAY**

### **ADVERTISEMENT**

Connect to other Matchbox® or Hot Wheels