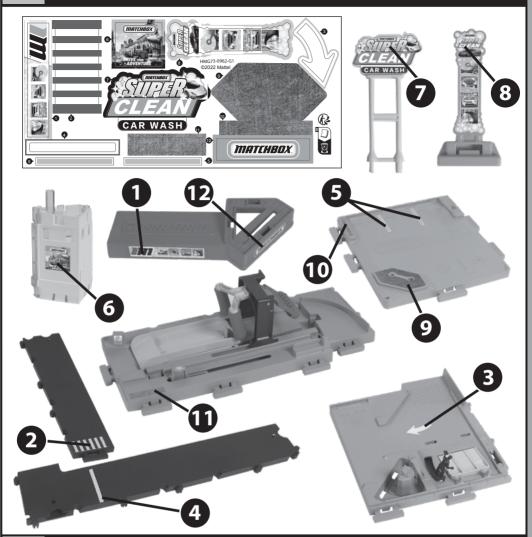

# **INSTRUCTIONS**

# **CONTENTS**

Please keep these instructions for future reference as they contain important information.





General Motors Trademarks used under license to Mattel, Inc.







# **1** APPLY LABELS



# **2** BATTERY REPLACEMENT

- · Batteries included are for demonstration purposes only.
- · Replace the batteries if lights dim or sounds distort.
- Unscrew the battery cover with a Phillips head screwdriver (not included).
- Remove batteries and dispose of them safely.
- Install 3 new AG13/LR44 1.5V button cell batteries in the battery box.
- · Replace battery cover and tighten screw.
- · For best performance, use only alkaline batteries.
- When exposed to an electrostatic source, the product may malfunction. To resume normal operation, remove and reinstall the batteries.



# **ASSEMBLY (5)**









5

## **MORE WAYS TO PLAY**

### **ADVERTISEMENT**

Connect to other Matchbox® or Hot Wheels® sets to expand your city!



MATCHBOX





Additional tracks or sets sold separately, subjec