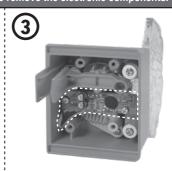

## **DISASSEMBLE & RECYCLE**

Do this ONLY BEFORE RECYCLING the product. Follow the steps below to remove the electronic components.

Dispose of electronic waste and plastic separately according to local recycling guidelines.