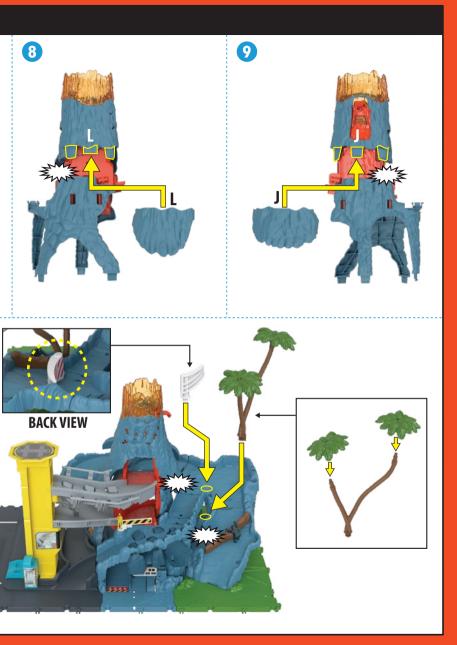

# 3 ASSEMBLY (CONTD.)

Lock and load volcano each time before play.

Drive through the volcano.

Race down to the next level!

Ride on the bumpy road!

Volcan

**Warning:** Do not aim at eyes or face. Only use projectiles supplied with this toy. Do not fire at point blank range.