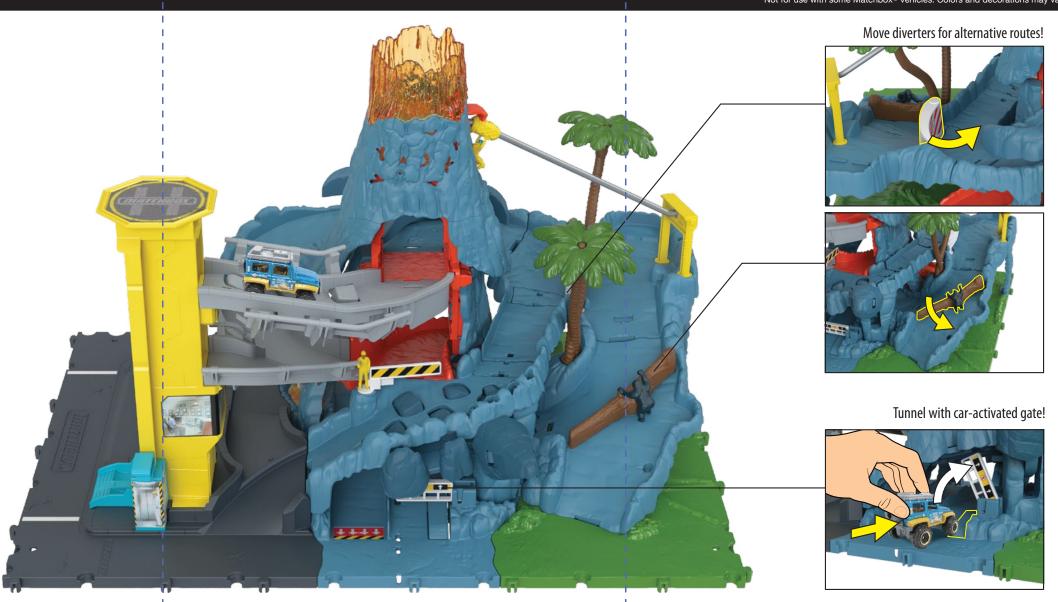

ver with a Phillips head screwdriver (not included).
- · Remove batteries and dispose of them safely.
- Install 3 new AG13/LR44 1.5V button cell batteries in the battery box.
- Replace battery cover and tighten screw.
- · For best performance, use only alkaline batteries.
- When exposed to an electrostatic source, the product may malfunction. To resume normal operation, remove and reinstall the batteries.



















# 3 ASSEMBLY (CONTD.)











Lock and load volcano each time before play.



Drive through the volcano.



Race down to the next level!

Ride on the bumpy road!

Volcan

**Warning:** Do not aim at eyes or face. Only use projectiles supplied with this toy. Do not fire at point blank range.

# 4 b

Take car lift to the top.



no will erupt anytime! Get out quickly!



#### 5

#### **MORE WAYS TO PLAY**

#### **ADVERTISEMENT**

Connect to other Matchbox® or Hot Wheels® sets to expand your city!







### 6

#### **DISASSEMBLE & RECYCLE**

Do this ONLY BEFORE RECYCLING the product.

Follow the steps below to remove the electronic components.





#### **F-WASTE**



DISPOSE OF ELECTRONIC WASTE AT YOUR LOCAL E-WASTE RECYCLING CENTER. DISPOSE OF REMAINING PLASTIC ACCORDING TO LOCAL PLASTIC RECYCLING GUIDELINES.

©2022 Mattel. \* and \*\*\* designate U.S. trademarks of Mattel, except as noted. Mattel, Inc., 636 Girard Avenue, East Aurora, NY 14052, U.S.A. Consumer Services 1-800-524-8697. Mattel LUK. Limited, The Porter Building, 1 Brunel Way, Slough SL 11FQ, UK. Mattel Australia Pty. Ltd., 658 Church St., Richmond, Victoria, 3121. Consumer Advisory Servi