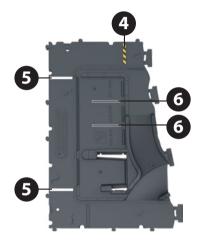

#### **DISASSEMBLE & RECYCLE**

Do this ONLY BEFORE RECYCLING the product.

Follow the steps below to remove the electronic components.