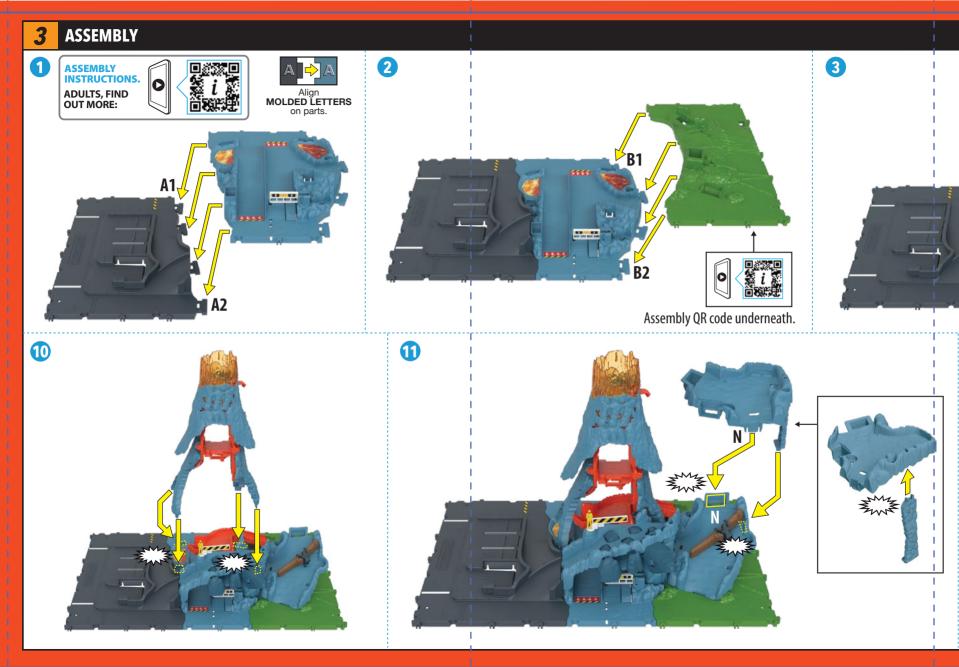

# 3 ASSEMBLY (CONTD.)

Lock and load volcano each time before play.

Drive through the volcano.

Race down to the next level!

Ride on the bumpy road!

Volcan

**Warning:** Do not aim at eyes or face. Only use projectiles supplied with this toy. Do not fire at point blank range.