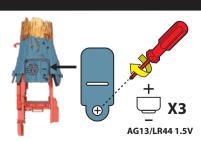

## **2** BATTERY REPLACEMENT

- · Batteries included are for demonstration purposes only.
- · Replace the batteries if lights dim or sounds distort.
- Unscrew the battery cover with a Phillips head screwdriver (not included).
- · Remove batteries and dispose of them safely.
- Install 3 new AG13/LR44 1.5V button cell batteries in the battery box.
- Replace battery cover and tighten screw.
- · For best performance, use only alkaline batteries.
- When exposed to an electrostatic source, the product may malfunction. To resume normal operation, remove and reinstall the batteries.