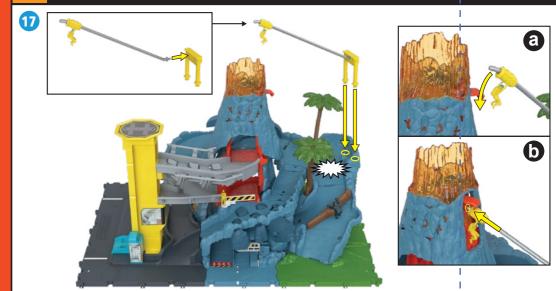

# 3 ASSEMBLY (CONTD.)

Lock and load volcano each time before play.

Drive through the volcano.

Race down to the next level!

Ride on the bumpy road!

Volcan

**Warning:** Do not aim at eyes or face. Only use projectiles supplied with this toy. Do not fire at point blank range.

# 4 b

Take car lift to the top.

no will erupt anytime! Get out quickly!