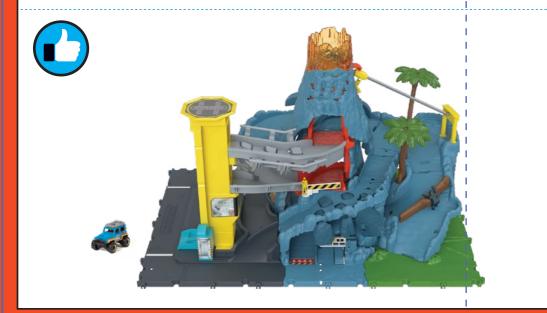

#### **DISASSEMBLE & RECYCLE**

Do this ONLY BEFORE RECYCLING the product.

Follow the steps below to remove the electronic components.