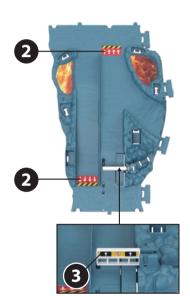

# **INSTRUCTIONS**

#### **CONTENTS**

Please keep these instructions for future reference as they contain important information.

ADULT ASSEMBLY REQUIRED

Warning: Do not aim at eyes or face. Only use projectiles supplied with this toy. Do not fire at point blank range.



## 1 APPLY LABELS









## **2** BATTERY REPLACEMENT

- · Batteries included are for demonstration purposes only.
- · Replace the batteries if lights dim or sounds distort.
- Unscrew the battery cover with a Phillips head screwdriver (not included).
- · Remove batteries and dispose of them safely.
- Install 3 new AG13/LR44 1.5V button cell batteries in the battery box.
- Replace battery cover and tighten screw.
- · For best performance, use only alkaline batteries.
- When exposed to an electrostatic source, the product may malfunction. To resume normal operation, remove and reinstall the batteries.



















# 3 ASSEMBLY (CONTD.)











Lock and load volcano each time before play.



Drive through the volcano.



Race down to the next level!

Ride on the bumpy road!

Volcan

**Warning:** Do not a