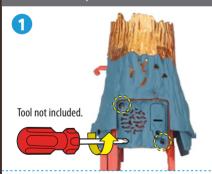

#### **DISASSEMBLE & RECYCLE**

Do this ONLY BEFORE RECYCLING the product.

Follow the steps below to remove the electronic components.