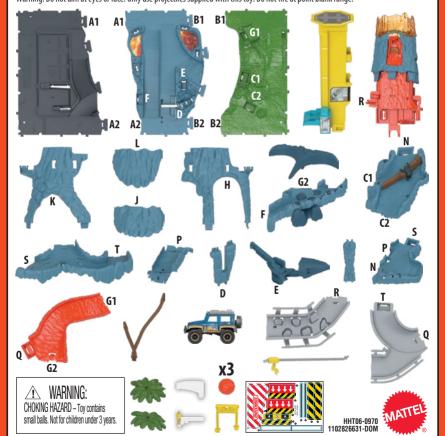

# 3 ASSEMBLY (CONTD.)

Lock and load volcano each time before play.

Drive through the volcano.

Race down to the next level!

Ride on the bumpy road!

Volcan

**Warning:** Do not aim at eyes or face. Only use projectiles supplied with this toy. Do not fire at point blank range.

# 4 b

Take car lift to the top.

no will erupt anytime! Get out quickly!

#### 5