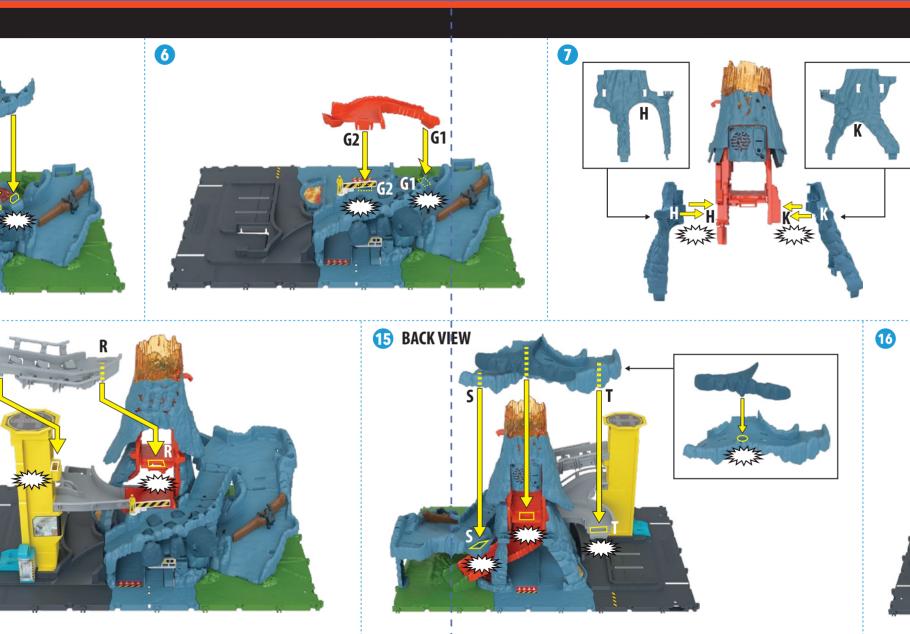

# 3 ASSEMBLY (CONTD.)

Lock and load volcano each time before play.

Drive through the volcano.

Race down to the next level!

Ride on the bumpy road!

Volcan

**Warning:** Do not aim at eyes or face. Only use projectiles supplied with this toy. Do not fire at point blank range.

# 4 b

Take car lift to the top.

no will erupt anytime! Get out quickly!