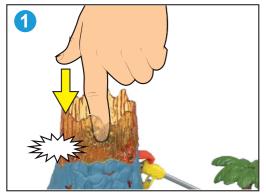

#### **DISASSEMBLE & RECYCLE**

Do this ONLY BEFORE RECYCLING the product.

Follow the steps below to remove the electronic components.