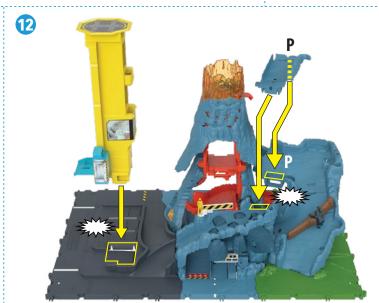

hey contain important information.

ADULT ASSEMBLY REQUIRED

Warning: Do not aim at eyes or face. Only use projectiles supplied with this toy. Do not fire at point blank range.



## 1 APPLY LABELS









## **2** BATTERY REPLACEMENT

- · Batteries included are for demonstration purposes only.
- · Replace the batteries if lights dim or sounds distort.
- Unscrew the battery cover with a Phillips head screwdriver (not included).
- · Remove batteries and dispose of them safely.
- Install 3 new AG13/LR44 1.5V button cell batteries in the battery box.
- Replace battery cover and tighten screw.
- · For best performance, use only alkaline batteries.
- When exposed to an electrostatic source, the product may malfunction. To resume normal operation, remove and reinstall the batteries.



















# 3 ASSEMBLY (CONTD.)











Lock and load volcano each time before play.



Drive through the volcano.



Race down to the next level!

Ride on the bumpy road!

Volcan

**Warning:** Do not aim at eyes or face. Only use projectiles supplied with this toy. Do not fire at point blank range.

# 4 b

Take car lift to the top.



no will erupt anytime! Get out quickly!



#### 5

#### **MORE WAYS TO PLAY**

#### **ADVERTISEMENT**

Connect to other Matchbox® or Hot Wheels® sets to expand your city!







### 6

#### **DISASSEMBLE & RECYCLE**

Do this ONLY BEFORE RECYCLING the product.

Follow the steps below to remove the electronic components.





#### **F-WASTE**



DISPOSE OF ELECTRONIC WASTE AT YOUR LOCAL E-WASTE RECYCLING CENTER. DISPOSE OF REMAINING PLASTIC ACCORDING TO LOCAL