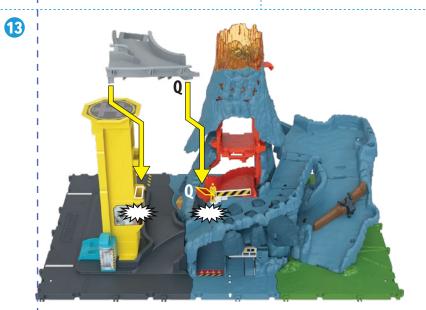

# 3 ASSEMBLY (CONTD.)

Lock and load volcano each time before play.

Drive through the volcano.

Race down to the next level!

Ride on the bumpy road!

Volcan

**Warning:** Do not aim at eyes or face. Only use projectiles supplied with this toy. Do not fire at point blank range.