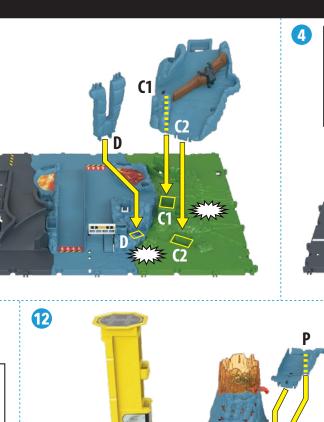

# 3 ASSEMBLY (CONTD.)

Lock and load volcano each time before play.

Drive through the volcano.

Race down to the next level!

Ride on the bumpy road!

Volcan

**Warning:** Do not aim at eyes or face. Only use projectiles supplied with this toy. Do not fire at point blank range.