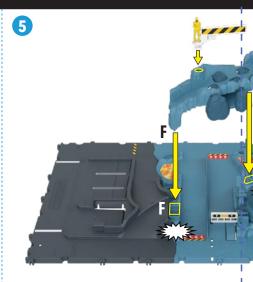

they contain important information.

ADULT ASSEMBLY REQUIRED

Warning: Do not aim at eyes or face. Only use projectiles supplied with this toy. Do not fire at point blank range.



## 1 APPLY LABELS









## **2** BATTERY REPLACEMENT

- · Batteries included are for demonstration purposes only.
- · Replace the batteries if lights dim or sounds distort.
- Unscrew the battery cover with a Phillips head screwdriver (not included).
- · Remove batteries and dispose of them safely.
- Install 3 new AG13/LR44 1.5V button cell batteries in the battery box.
- Replace battery cover and tighten screw.
- · For best performance, use only alkaline batteries.
- When exposed to an electrostatic source, the product may malfunction. To resume normal operation, remove and reinstall the batteries.



















# 3 ASSEMBLY (CONTD.)











Lock and load volcano each time before play.



Drive through the volcano.



Race down to the next level!

Ride on the bumpy road!

Volcan

**Warning:** Do not aim at eyes or face. Only use projectiles supplied with this toy. Do not fire at point blank range.

# 4 b

Take car lift to the top.



no will erupt anytime! Get out quickly!



#### 5

#### **MORE WAYS TO PLAY**

#### **ADVERTISEMENT**

Connect to other Matchbox® or Hot Wheels® sets to expand your city!







### 6

#### **DISASSEMBLE & RECYCLE**

Do this ONLY BEFORE RECYCLING the product.

Follow the steps below to remove the electronic components.





#### **F-WASTE**



DISPOSE OF ELECTRONIC WASTE AT YOUR LOCAL E-WASTE RECYCLING CENTER. DISPOSE OF REMAINING PLASTIC ACCORDING TO LOC