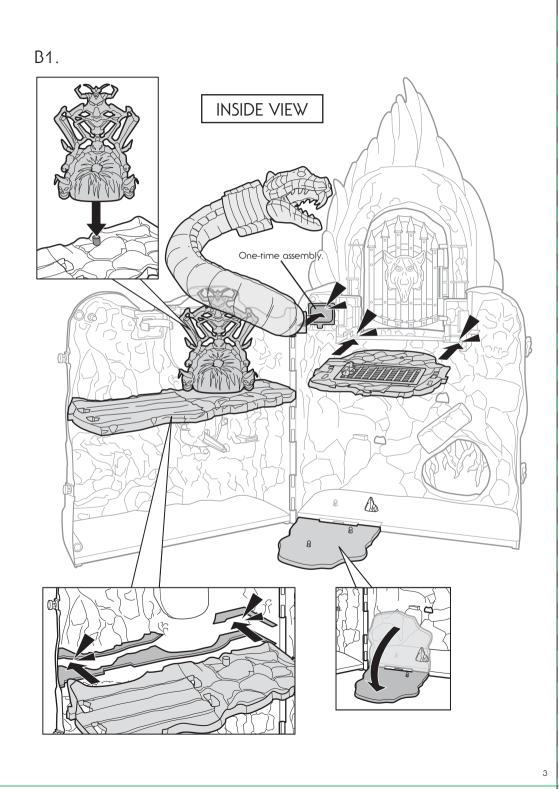

St., Richmond, Victoria, 3121. Consumer Advisory Service - 1300 135 312. Mattel South Africa (PTY) LTD, Office 102 13, 30 Melrose Boulevard, Johannesburg 2196. Hong Kong: Kids Kingdom Limited, Room 1908-9, Gala Place, 56 Dundas Street, Mongkok, Kowloon, Hong Kong. Customer Care line: (852)2782-0766. Taiwan: Chickabiddy Company Limited, 5/F, No. 186, Section 4, Nanjing East Road, Taipei 10595, Taiwan. Customer Care line: (02)2578-1188. Mainland China: Mattel Barbie (Shanghai) Trading Co., Ltd. Units 4701-4711, 47F, 2 Grand Gateway, 3 Hong Qiao Road, Shanghai, 200030, P.R.C. Customer Care line: 400-819-8658. Diimport & Diedarkan Oleh: Mattel Continental Asia Sdn Bhd. Level 19, Tower 3, Avenue 7, No. 8 Jalan Kerinchi, Bangsar South, 59200 Kuala Lumpur, Malaysia.





One-time assembly.