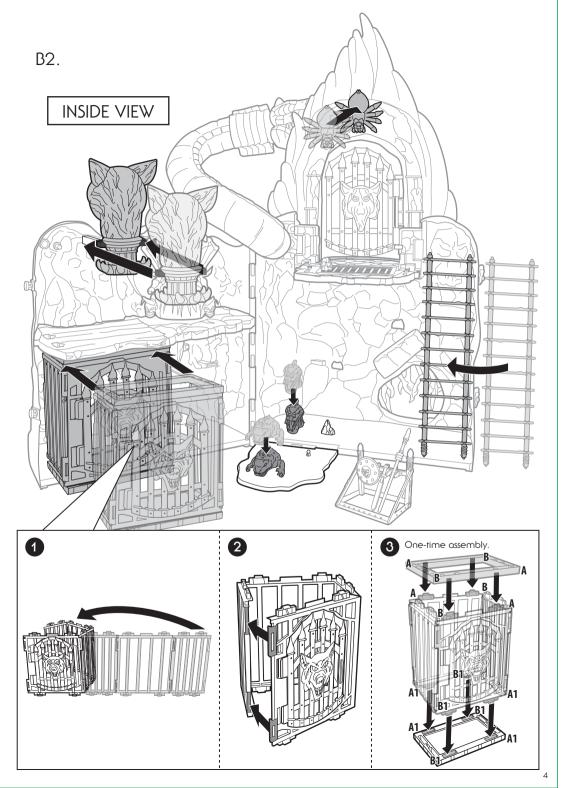

t., Richmond, Victoria, 3121. Consumer Advisory Service - 1300 135 312. Mattel South Africa (PTY) LTD, Office 102 13, 30 Melrose Boulevard, Johannesburg 2196. Hong Kong: Kids Kingdom Limited, Room 1908-9, Gala Place, 56 Dundas Street, Mongkok, Kowloon, Hong Kong. Customer Care line: (852)2782-0766. Taiwan: Chickabiddy Company Limited, 5/F, No. 186, Section 4, Nanjing East Road, Taipei 10595, Taiwan. Customer Care line: (02)2578-1188. Mainland China: Mattel Barbie (Shanghai) Trading Co., Ltd. Units 4701-4711, 47F, 2 Grand Gateway, 3 Hong Qiao Road, Shanghai, 200030, P.R.C. Customer Care line: 400-819-8658. Diimport & Diedarkan Oleh: Mattel Continental Asia Sdn Bhd. Level 19, Tower 3, Avenue 7, No. 8 Jalan Kerinchi, Bangsar South, 59200 Kuala Lumpur, Malaysia.





One-time assembly.