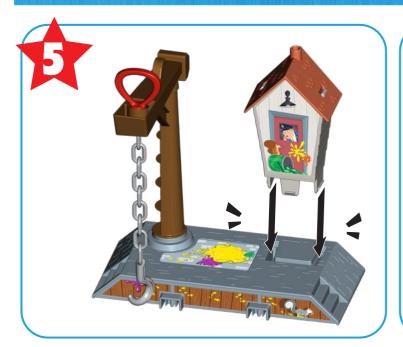

# **Assembly**

### **Assembly**

# **Helpful Hints**

Look for codes on the bottom of each track.

Some engines may not work on this track set.

This set includes tracks with a bend so that the engine can climb up and travel down!

Assembly steps marked with a star indicate a permanent assembly. Once these parts are assembled, they can't be taken apart.