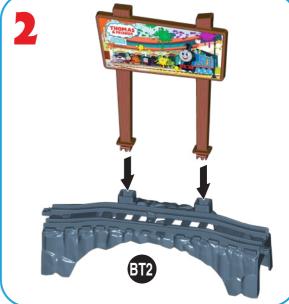

Keep these instructions for future reference as they contain important information.

## **What's Included**



# **Helpful Hints**



Look for codes on the bottom of each track.

Some engines may not work on this track set.



This set includes tracks with a bend so that the engine can climb up and travel down!



Assembly steps marked with a star indicate a permanent assembly. Once these parts are assembled, they can't be taken apart.

# **Assembly**









### **Assembly**





## **Battery Information**

### **REQUIRES:**

- Phillips screwdriver (not included) for battery installation.
- Two AAA (LR03) alkaline batteries (not included).

### **BATTERY INSTALLATION**

Access the battery compartment by loosening the screw in the bottom of the engine and separating the top half of the engine from the bottom half of the engine. Install the batteries as indicated inside the battery compartment. Re-assemble the halves of the engine and tighten the screw. If the engine begins to malfunction, first check battery installation. You may need to reset the electronics by removing the batteries and reinstalling them. If the engine continues to malfunction or no longer operates, it's time to replace the batteries with fresh batteries. For longer lif