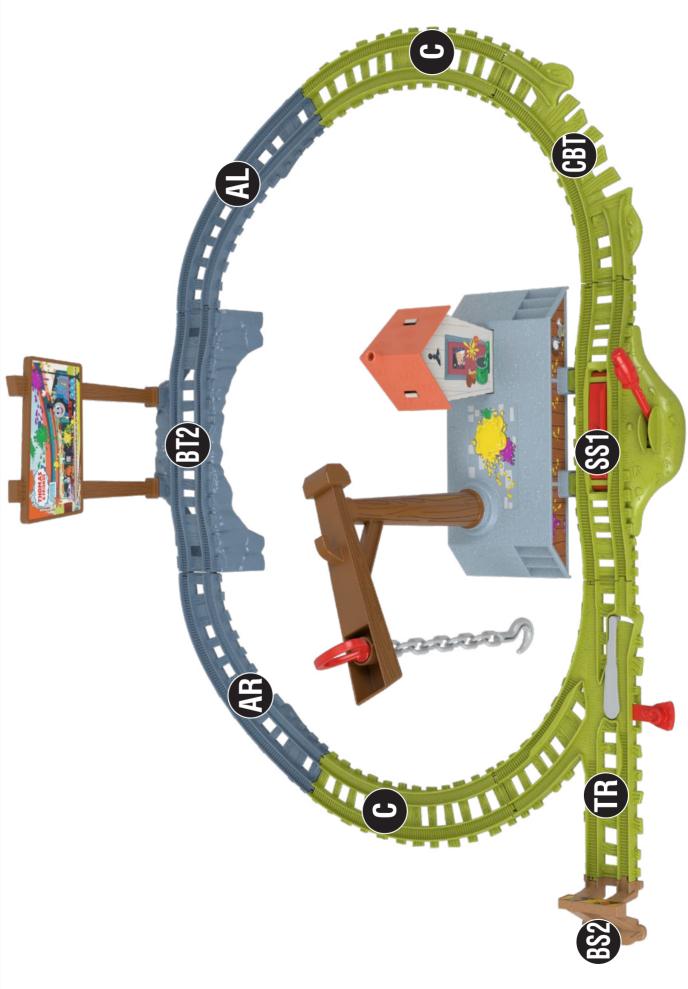

# **Helpful Hints**

Look for codes on the bottom of each track.

Some engines may not work on this track set.

This set includes tracks with a bend so that the engine can climb up and travel down!

Assembly steps marked with a star indicate a permanent assembly. Once these parts are assembled, they can't be taken apart.

# **Assembly**

### **Assembly**

## **Let's Play!**