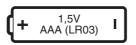

### **REQUIRES:**

- Phillips screwdriver (not included) for battery installation.
- Two AAA (LR03) alkaline batteries (not included).

### **BATTERY INSTALLATION**

Access the battery compartment by loosening the screw in the bottom of the engine and separating the top half of the engine from the bottom half of the engine. Install the batteries as indicated inside the battery compartment. Re-assemble the halves of the engine and tighten the screw. If the engine begins to malfunction, first check battery installation. You may need to reset the electronics by removing the batteries and reinstalling them. If the engine continues to malfunction or no longer operates, it's time to replace the batteries with fresh batteries. For longer life, use **alkaline** batteries.