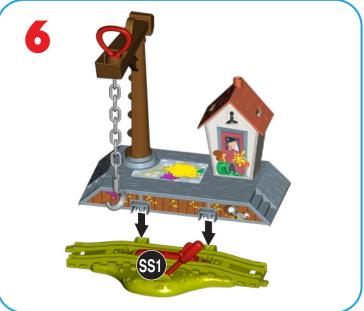

# **Assembly**

### **Assembly**

# **Helpful Hints**

Look for codes on the bottom of each track.

Some engines may not work on this track set.

This set includes tracks with a bend so that the engine can climb up and travel down!

Assembly steps marked with a star indicate a permanent assembly. Once these parts are assembled, they can't be taken apart.