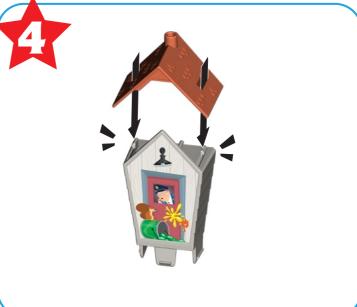

Keep these instructions for future reference as they contain important information.

## **What's Included**



# **Helpful Hints**



Look for codes on the bottom of each track.

Some engines may not work on this track set.



This set includes tracks with a bend so that the engine can climb up and travel down!



Assembly steps marked with a star indicate a permanent assembly. Once these parts are assembled, they can't be taken apart.

# **Assembly**









### **Assembly**





## **Battery Information**

### **REQUIRES:**

- Phillips screwdriver (not included) for battery installation.
- Two AAA (LR03) alkaline batteries (not included).

### **BATTERY INSTALLATION**

Access the battery compartment by loosening the screw in the bottom of the engine and separating the top half of the engine from the bottom half of the engine. Install the batteries as indicated inside the battery compartment. Re-assemble the halves of the engine and tighten the screw. If the engine begins to malfunction, first check battery installation. You may need to reset the electronics by removing the batteries and reinstalling them. If the engine continues to malfunction or no longer operates, it's time to replace the batteries with fresh batteries. For longer life, u