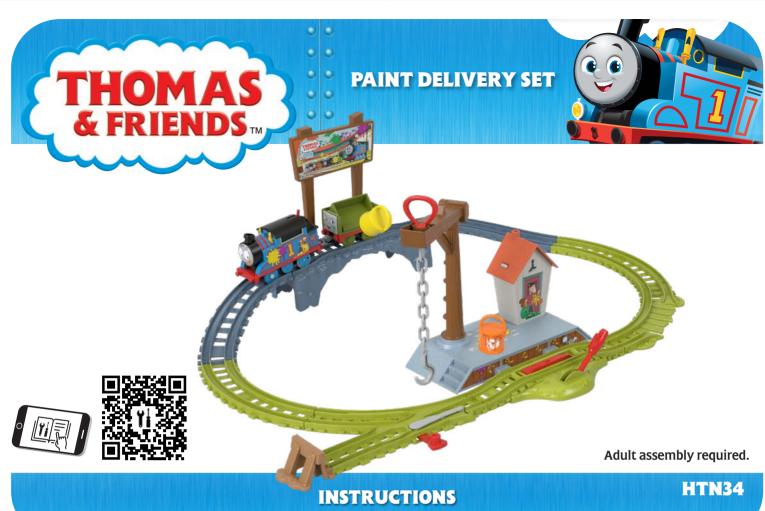

Keep these instructions for future reference as they contain important information.