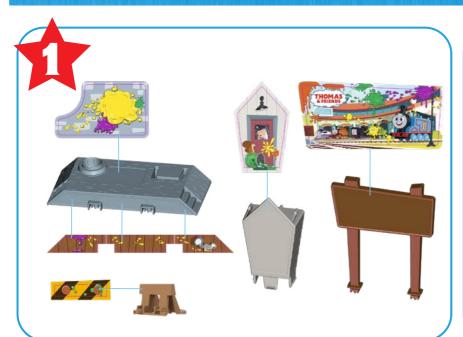

Keep these instructions for future reference as they contain important information.

## **What's Included**



# **Helpful Hints**



Look for codes on the bottom of each track.

Some engines may not work on this track set.



This set includes tracks with a bend so that the engine can climb up and travel down!



Assembly steps marked with a star indicate a permanent assembly. Once these parts are assembled, they can't be taken apart.

# **Assembly**









### **Assembly**





## **Battery Information**

### **REQUIRES:**

- Phillips screwdriver (not included) for battery installation.
- Two AAA (LR03) alkaline batteries (not included).

### **BATTERY INSTALLATION**

Access the battery compartment by loosening the screw in the bottom of the engine and separating the top half of the engine from the bottom half of the engine. Install the batteries as indicated inside the battery compartment. Re-assemble the halves of the engine and tighten the screw. If the engine begins to malfunction, first check battery installation. You may need to reset the electronics by removing the batteries and reinstalling them. If the engine continues to malfunction or no longer operates, it's time to replace the batteries with fresh batteries. For longer l