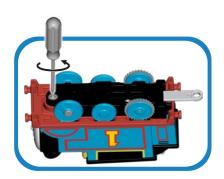

### **REQUIRES:**

- Phillips screwdriver (not included) for battery installation.
- Two AAA (LR03) alkaline batteries (not included).

### **BATTERY INSTALLATION**

Access the battery compartment by loosening the screw in the bottom of the engine and separating the top half of the engine from the bottom half of the engine. Install the batteries as indicated inside the battery compartment. Re-assemble the halves of the engine and tighten the screw. If the engine begins to malfunction, first check battery installation. You may need to reset the electronics by removing the batteries and reinstalling them. If the engine continues to malfunction or no longer operates, it's time to replace the batteries with fresh batteries. For longer life, use **alkaline** batteries.