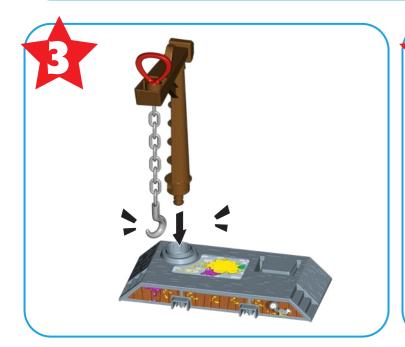

Keep these instructions for future reference as they contain important information.

## **What's Included**



# **Helpful Hints**



Look for codes on the bottom of each track.

Some engines may not work on this track set.



This set includes tracks with a bend so that the engine can climb up and travel down!



Assembly steps marked with a star indicate a permanent assembly. Once these parts are assembled, they can't be taken apart.

# **Assembly**









### **Assembly**





## **Battery Information**

### **REQUIRES:**

- Phillips screwdriver (not included) for battery installation.
- Two AAA (LR03) alkaline batteries (not included).

### **BATTERY INSTALLATION**

Access the battery compartment by loosening the screw in the bottom of the engine and separating the top half of the engine from the bottom half of the engine. Install the batteries as indicated inside the battery compartment. Re-assemble the halves of the engine and tighten the screw. If the engine begins to malfunction, first check battery installation. You may need to reset the electronics by removing the batteries and reinstalling them. If the engine continues to malfunction or no longer operates, it's time to replace the batteries with fresh batteries. For longer life,