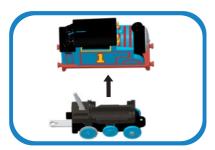

### **BATTERY INSTALLATION**

Access the battery compartment by loosening the screw in the bottom of the engine and separating the top half of the engine from the bottom half of the engine. Install the batteries as indicated inside the battery compartment. Re-assemble the halves of the engine and tighten the screw. If the engine begins to malfunction, first check battery installation. You may need to reset the electronics by removing the batteries and reinstalling them. If the engine continues to malfunction or no longer operates, it's time to replace the batteries with fresh batteries. For longer life, use **alkaline** batteries.