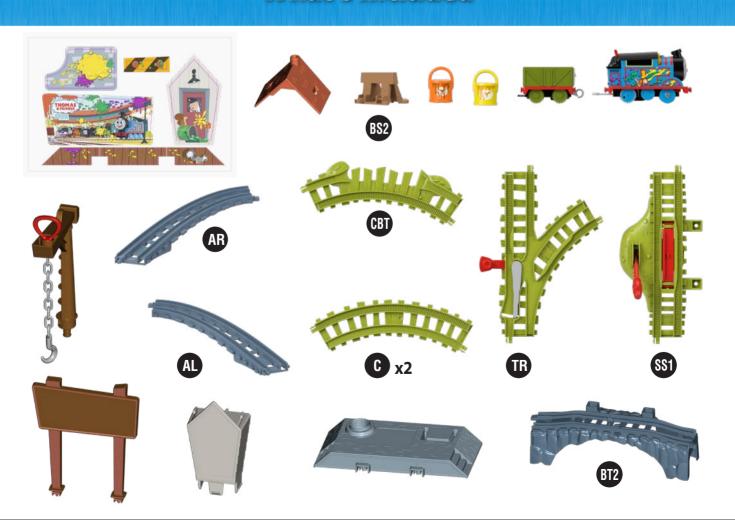

Keep these instructions for future reference as they contain important information.

## **What's Included**



# **Helpful Hints**



Look for codes on the bottom of each track.

Some engines may not work on this track set.



This set includes tracks with a bend so that the engine can climb up and travel down!



Assembly steps marked with a star indicate a permanent assembly. Once these parts are assembled, they can't be taken apart.

# **Assembly**









### **Assembly**





## **Battery Information**

### **REQUIRES:**

- Phillips screwdriver (not included) for battery installation.
- Two AAA (LR03) alkaline batteries (not included).

### **BATTERY INSTALLATION**

Access the battery compartment by loosening the screw in the bottom of the engine and separating the top half of the engine from the bottom half of the engine. Install the batteries as indicated inside the battery compartment. R