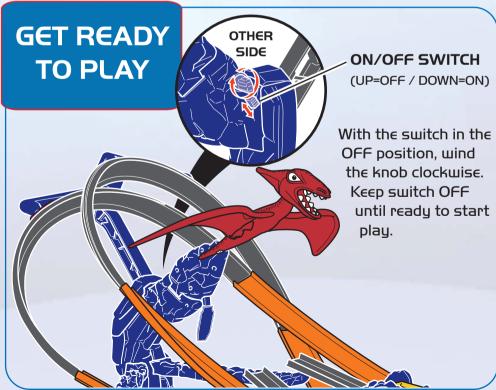

# TO PLAY **2-PLAYER**

NOTE: I-player game play is the same as the 2-player game play shown here uou iust won't have the head to head racing action.

- Push switch to the ON position to start.
  - Watch as the pterodactul moves from side to side.