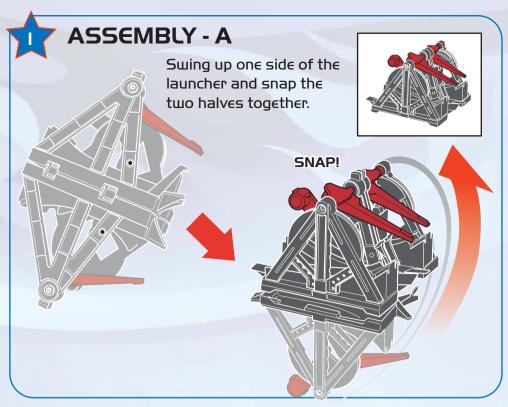

### For best performance, here is a list of recommended cars for this track set.



### **FINAL ASSEMBLY**



Mattel, Inc., 333 Continental Blvd., El Segundo, CA 90245 U.S.A. Consumer Relations 1 (800) 524-8697 service.mattel.com. • Mattel Canada Inc., Mississauga, Ontario L5R 3W2. You may call us free at 1-800-524-8697. • Mattel U.K. Ltd., Vanwall Business Park, Maidenhead SL6 4UB. Helpline 01628500303 • Mattel Australia Pty., Ltd., Richmond, Victoria. 3121.Consumer Advisory Service - 1300 135 312. • Mattel East Asia Ltd., Room 1106, South Tower, World Finance Centre, Harbour City, Tsimshatsui, HK, China. • Diimport & Diedarkan Oleh: Mattel SEA Ptd Ltd.(993532-P) Lot 13.5, 13th Floor, Menara Lien Hoe, Persiaran Tropicana Golf Country Resort, 47410 PJ. Tel:03-78803817, Fax:03-78803867.































# TO PLAY **2-PLAYER**

NOTE: I-player game play is the same as the 2-player game play shown here uou iust won't have the head to head racing action.



- Push switch to the ON position to start.
  - Watch as the pterodactul moves from side to side.



ACCELERATOR

- 2. Place cars in front of red levers on inner loop to start.
- 3. Push down on accelerator levers to propel your car through the track.

#### **TOP VIEW**



As the car travels around the track put pressure on the accelerator lever to be prepared to send your car through the set again.

**HELPFUL HINT:** Wait until your car enters the launcher and apply pressure to the accelerator lever to send your car through the set again.

TIP: If the lever comes out of alignment, pull it back and rotate it back