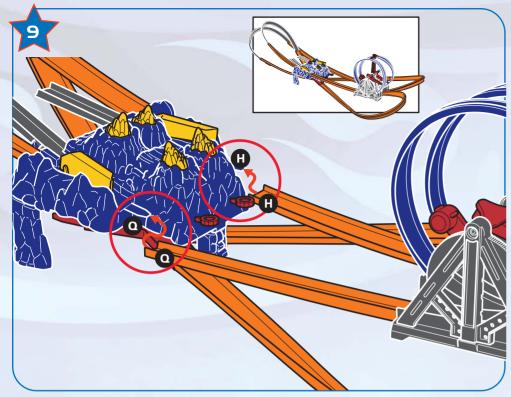

#### For best performance, here is a list of recommended cars for this track set.