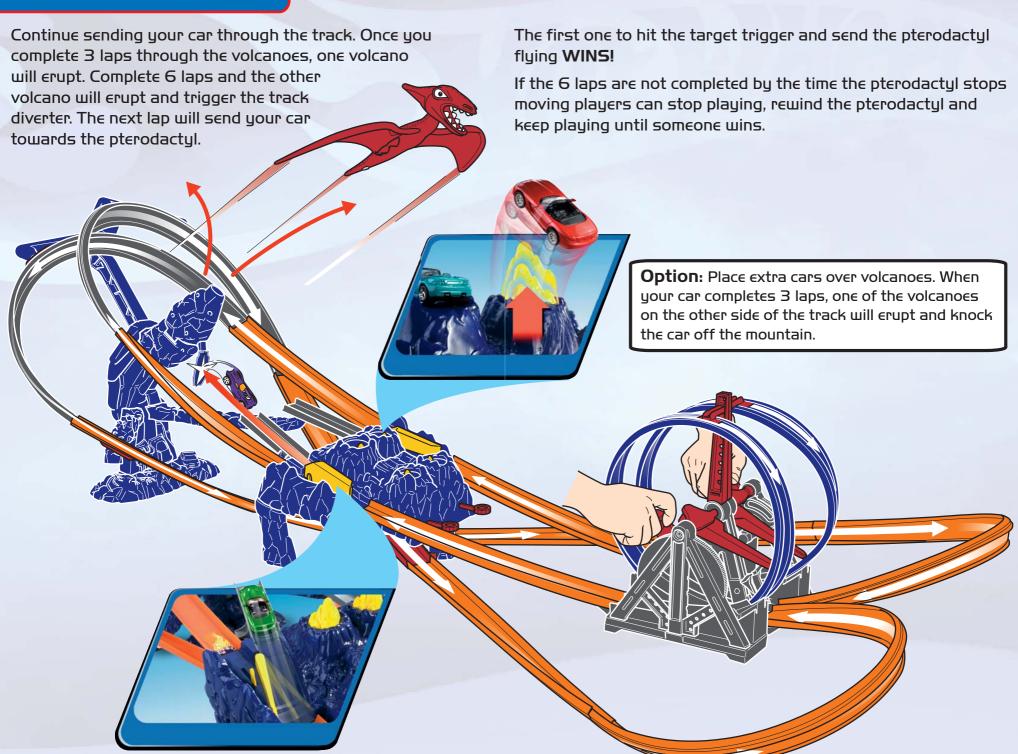

-PLAYER**

NOTE: I-player game play is the same as the 2-player game play shown here uou iust won't have the head to head racing action.



- Push switch to the ON position to start.
  - Watch as the pterodactul moves from side to side.



ACCELERATOR

- 2. Place cars in front of red levers on inner loop to start.
- 3. Push down on accelerator levers to propel your car through the track.

#### **TOP VIEW**



As the car travels around the track put pressure on the accelerator lever to be prepared to send your car through the set again.

**HELPFUL HINT:** Wait until your car enters the launcher and apply pressure to the accelerator lever to send your car through the set again.

TIP: If the lever comes out of alignment, pull it back and rotate it back into position.

## TO PLAY (CONTINUED)