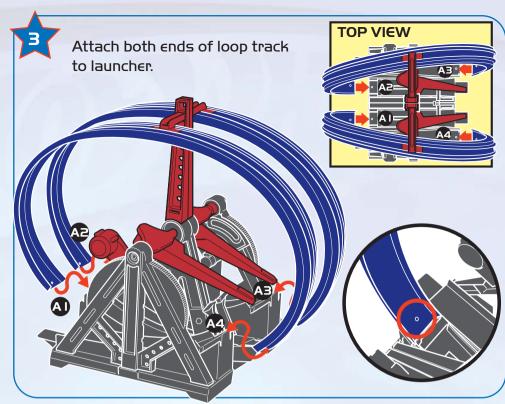

ACCELERATOR

- 2. Place cars in front of red levers on inner loop to start.
- 3. Push down on accelerator levers to propel your car through the track.

#### **TOP VIEW**

As the car travels around the track put pressure on the accelerator lever to be prepared to send your car through the set again.

**HELPFUL HINT:** Wait until your car enters the launcher and apply pressure to the accelerator lever to send your car through the set again.

TIP: If the lever comes out of alignment, pull it back and rotate it back into position.