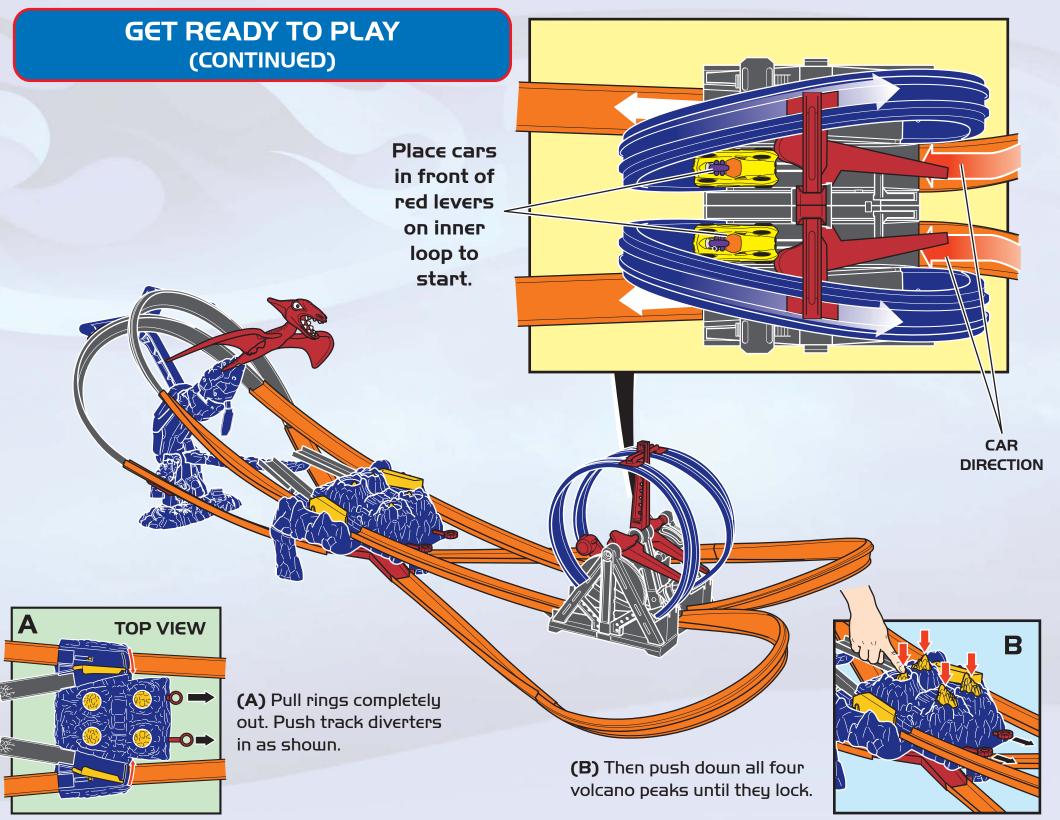

ACCELERATOR

- 2. Place cars in front of red levers on inner loop to start.
- 3. Push down on accelerator levers to propel your car through the track.