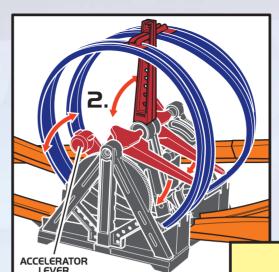

ACCELERATOR

- 2. Place cars in front of red levers on inner loop to start.
- 3. Push down on accelerator levers to propel your car through the track.