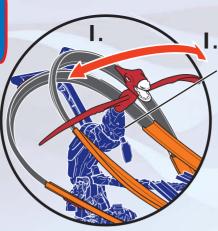

ACCELERATOR

- 2. Place cars in front of red levers on inner loop to start.
- 3. Push down on accelerator levers to propel your car through the track.

TIP: If the lever comes out of alignment, pull it back and rotate it back into position.