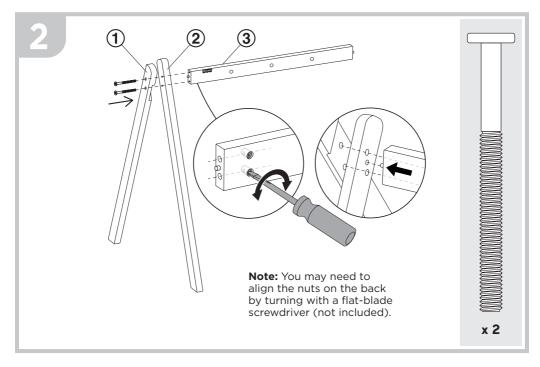

ly a few minutes.

- Use on the floor with baby on back, face-up. Put baby on back after Tummy Time.
- Stay near and watch baby during use.
- Do not use on soft surfaces or in sleep products like cribs or bassinets. Keep blankets and other soft items out of and away from product.
- If baby falls asleep, move baby to infant sleep product, such as a crib or bassinet.

Babies have been injured from FALLS.

- Do not use on beds, sofas, or other raised surfaces.
- Never carry or move product with baby in it.

## **MARNING**

- Read all instructions before using this product.
- Keep instructions for future use.
- Do not use this product if it is damaged or broken.

## **ASSEMBLED PARTS**







## **A** CAUTION

This package contains small parts. For adult assembly only.





## **ASSEMBLY**





## **ASSEMBLY**