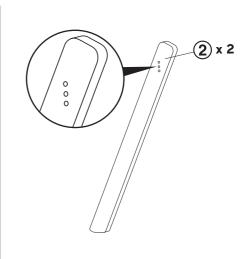

DUCT FOR SLEEP OR NAPS CAN KILL.

Babies can turn over or roll out without warning and CAN SUFFOCATE in only a few minutes.

- Use on the floor with baby on back, face-up. Put baby on back after Tummy Time.
- Stay near and watch baby during use.
- Do not use on soft surfaces or in sleep products like cribs or bassinets. Keep blankets and other soft items out of and away from product.
- If baby falls asleep, move baby to infant sleep product, such as a crib or bassinet.

Babies have been injured from FALLS.

- Do not use on beds, sofas, or other raised surfaces.
- Never carry or move product with baby in it.

## **MARNING**

- Read all instructions before using this product.
- Keep instructions for future use.
- Do not use this product if it is damaged or broken.

## **ASSEMBLED PARTS**







## **A** CAUTION

This package contains small parts. For adult assembly only.





## **ASSEMBLY**





## **ASSEMBLY**