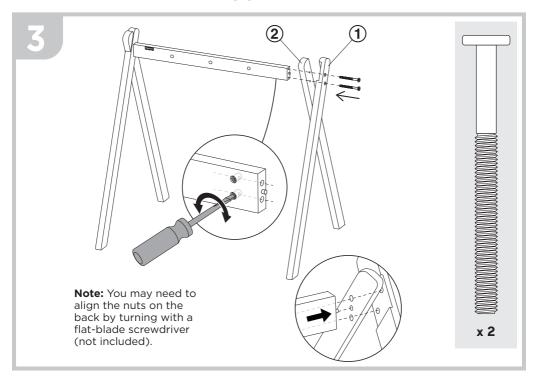

- Use on the floor with baby on back, face-up. Put baby on back after Tummy Time.
- Stay near and watch baby during use.
- Do not use on soft surfaces or in sleep products like cribs or bassinets. Keep blankets and other soft items out of and away from product.
- If baby falls asleep, move baby to infant sleep product, such as a crib or bassinet.

Babies have been injured from FALLS.

- Do not use on beds, sofas, or other raised surfaces.
- Never carry or move product with baby in it.

## **MARNING**

- Read all instructions before using this product.
- Keep instructions for future use.
- Do not use this product if it is damaged or broken.

## **ASSEMBLED PARTS**







## **A** CAUTION

This package contains small parts. For adult assembly only.





## **ASSEMBLY**





## **ASSEMBLY**