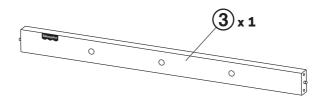

CT FOR SLEEP OR NAPS CAN KILL.

Babies can turn over or roll out without warning and CAN SUFFOCATE in only a few minutes.

- Use on the floor with baby on back, face-up. Put baby on back after Tummy Time.
- Stay near and watch baby during use.
- Do not use on soft surfaces or in sleep products like cribs or bassinets. Keep blankets and other soft items out of and away from product.
- If baby falls asleep, move baby to infant sleep product, such as a crib or bassinet.

Babies have been injured from FALLS.

- Do not use on beds, sofas, or other raised surfaces.
- Never carry or move product with baby in it.

## **MARNING**

- Read all instructions before using this product.
- Keep instructions for future use.
- Do not use this product if it is damaged or broken.

## **ASSEMBLED PARTS**







## **A** CAUTION

This package contains small parts. For adult assembly only.





## **ASSEMBLY**





## **ASSEMBLY**