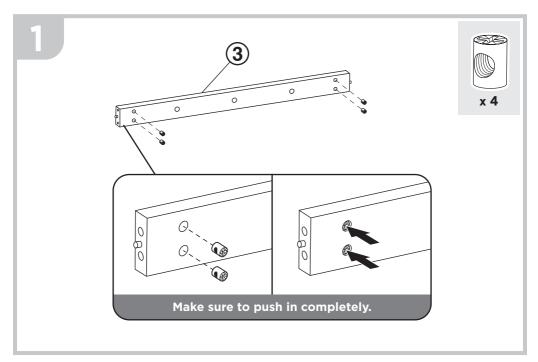

only a few minutes.

- Use on the floor with baby on back, face-up. Put baby on back after Tummy Time.
- Stay near and watch baby during use.
- Do not use on soft surfaces or in sleep products like cribs or bassinets. Keep blankets and other soft items out of and away from product.
- If baby falls asleep, move baby to infant sleep product, such as a crib or bassinet.

Babies have been injured from FALLS.

- Do not use on beds, sofas, or other raised surfaces.
- Never carry or move product with baby in it.

## **MARNING**

- Read all instructions before using this product.
- Keep instructions for future use.
- Do not use this product if it is damaged or broken.

## **ASSEMBLED PARTS**







## **A** CAUTION

This package contains small parts. For adult assembly only.





## **ASSEMBLY**





## **ASSEMBLY**