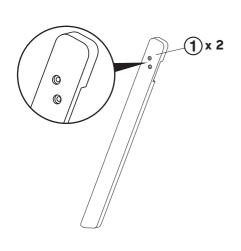

RODUCT FOR SLEEP OR NAPS CAN KILL.

Babies can turn over or roll out without warning and CAN SUFFOCATE in only a few minutes.

- Use on the floor with baby on back, face-up. Put baby on back after Tummy Time.
- Stay near and watch baby during use.
- Do not use on soft surfaces or in sleep products like cribs or bassinets. Keep blankets and other soft items out of and away from product.
- If baby falls asleep, move baby to infant sleep product, such as a crib or bassinet.

Babies have been injured from FALLS.

- Do not use on beds, sofas, or other raised surfaces.
- Never carry or move product with baby in it.

## **MARNING**

- Read all instructions before using this product.
- Keep instructions for future use.
- Do not use this product if it is damaged or broken.

## **ASSEMBLED PARTS**







## **A** CAUTION

This package contains small parts. For adult assembly only.





## **ASSEMBLY**





## **ASSEMBLY**