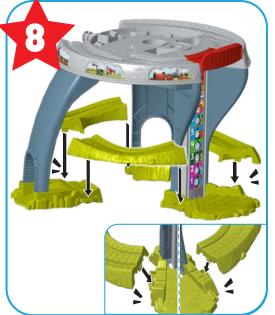

Adult assembly required.

### **INSTRUCTIONS**

**HXP49** 

Keep these instructions for future reference as they contain important information.

## What's Included

































2

## **What's Included**















## **Helpful Hints**



Assembly steps marked with a star indicate a permanent assembly. Once these parts are assembled, they can't be taken apart.

## **Assembly**







## **Assembly**



# **Assembly**









# **Assembly**









6

## **Assembly**





### **Collect them All!**







My First Percy

My First Brake Car Bruno™

My First Nia™

Subject to availability, each sold separately.
Colors and decorations may vary.

8

### How to play

Stop the engine on the elevator and detach the cargo car. Press the red button to release the elevator and it will quickly drop down! Manually push the elevator the rest of the way down until it meets the lower track. Then push the engine off of the elevator and onto the lower track.





## How to play



6 cargo pieces for shape sorting and stacking fun







### How to play



Use the elevator to bring the cargo car down to the lower track. Connect the cargo car to the engine and push it along to continue the journey.

10



#### **UNITED STATES**