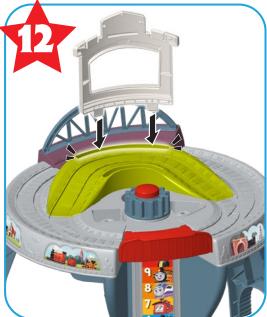

Adult assembly required.

### **INSTRUCTIONS**

**HXP49** 

Keep these instructions for future reference as they contain important information.

## What's Included

































2

## **What's Included**















## **Helpful Hints**



Assembly steps marked with a star indicate a permanent assembly. Once these parts are assembled, they can't be taken apart.

## **Assembly**







## **Assembly**



# **Assembly**









# **Assembly**









6

## **Assembly**





### **Collect them All!**







My First Percy

My First Brake Car Bruno™

My First Nia™

Subject to availability, each sold separately.
Colors and decorations may vary.

8

### How to play

Stop the engine on the elevator and detach the cargo car. Press the red button to release the elevator and it will quickly drop down! Manually push the elevator the rest of the way down until it meets the lower track. Then push the engine off of the elevator and onto the lower track.





## How to play



6 cargo pieces for shape sorting and stacking fun







### How to play



Use the elevator to bring the cargo car down to the lower track. Connect the cargo car to the engine and push it along to continue the journey.

10



#### **UNITED STATES**

Fisher-Price, Inc., 636