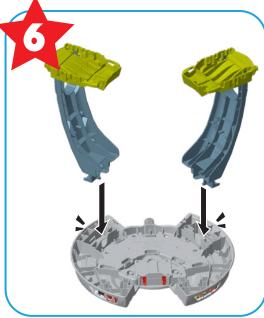

Adult assembly required.

### **INSTRUCTIONS**

**HXP49** 

Keep these instructions for future reference as they contain important information.

## What's Included

































2

## **What's Included**















## **Helpful Hints**



Assembly steps marked with a star indicate a permanent assembly. Once these parts are assembled, they can't be taken apart.

## **Assembly**







## **Assembly**



# **Assembly**









# **Assembly**









6

## **Assembly**





### **Collect them All!**







My First Percy

My First Brake Car Bruno™

My First Nia™

Subject to availability, each sold separately.
Colors and decorations may vary.

8

### How to play

Stop the engine on the elevator and detach the cargo car. Press the red button to release the elevator and it will quickly drop down! Manually push the elevator the rest of the way down until it meets the lower track. Then push the engine off of the elevator and onto the lower track.





## How to play



6 cargo pieces for shape sorting and stacking fun







### How to play



Use the elevator to bring the cargo car down to the lower track. Connect the cargo car to the engine and push it along to continue the journey.

10



#### **UNITED STATE