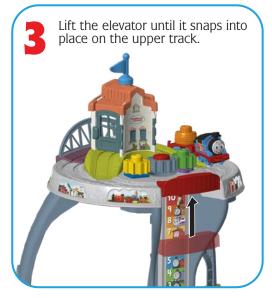

### How to play

Use the elevator to bring the cargo car down to the lower track. Connect the cargo car to the engine and push it along to continue the journey.

10