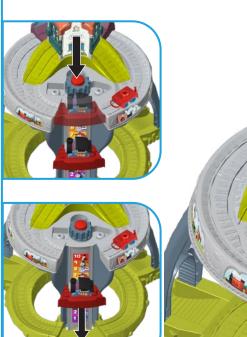

### How to play

Stop the engine on the elevator and detach the cargo car. Press the red button to release the elevator and it will quickly drop down! Manually push the elevator the rest of the way down until it meets the lower track. Then push the engine off of the elevator and onto the lower track.