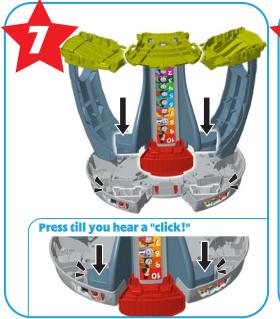

Adult assembly required.

### **INSTRUCTIONS**

**HXP49** 

Keep these instructions for future reference as they contain important information.

## What's Included

































2

## **What's Included**















## **Helpful Hints**



Assembly steps marked with a star indicate a permanent assembly. Once these parts are assembled, they can't be taken apart.

## **Assembly**







## **Assembly**



# **Assembly**









# **Assembly**









6

## **Assembly**





### **Collect them All!**







My First Percy

My First Brake Car Bruno™

My First Nia™

Subject to availability, each sold separately.
Colors and decorations may vary.

8

### How to play

Stop the engine on the elevator and detach the cargo car. Press the red button to release the elevator and it will quickly drop down! Manually push the elevator the rest of the way down until it meets the lower track. Then push the engine off of the elevator and onto the lower track.





## How to play



6 cargo pieces for shape sorting and stacking fun







### How to play



Use the elevator to bring the cargo car down to the lower track. Connect the cargo car to the engine and push it along to continue the journey.

10



#### **UNITED STATES*