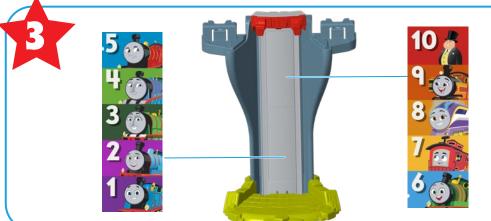

### How to play

Stop the engine on the elevator and detach the cargo car. Press the red button to release the elevator and it will quickly drop down! Manually push the elevator the rest of the way down until it meets the lower track. Then push the engine off of the elevator and onto the lower track.

### How to play

Use the elevator to bring the cargo car down to the lower track. Connect the cargo car to the engine and push it along to continue the journey.

10