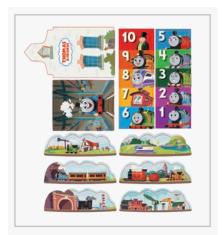

Adult assembly required.

### **INSTRUCTIONS**

**HXP49** 

Keep these instructions for future reference as they contain important information.

## What's Included

































2

## **What's Included**















## **Helpful Hints**



Assembly steps marked with a star indicate a permanent assembly. Once these parts are assembled, they can't be taken apart.

## **Assembly**







## **Assembly**



# **Assembly**









# **Assembly**









6

## **Assembly**





### **Collect them All!**







My First Percy

My First Brake Car Bruno™

My First Nia™

Subject to availability, each sold separately.
Colors and decorations may vary.

8

### How to play

Stop the engine on the elevator and detach the cargo car. Press the red button to release the elevator and it will quickly drop down! Manually push the elevator the rest of the way down until it meets the lower track. Then push the engine off of the elevator and onto the lower track.





## How t