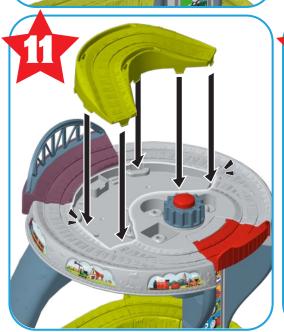

Adult assembly required.

### **INSTRUCTIONS**

**HXP49** 

Keep these instructions for future reference as they contain important information.

## What's Included

































2

## **What's Included**















## **Helpful Hints**



Assembly steps marked with a star indicate a permanent assembly. Once these parts are assembled, they can't be taken apart.

## **Assembly**







## **Assembly**



# **Assembly**









# **Assembly**









6

## **Assembly**





### **Collect them All!**







My First Percy

My First Brake Car Bruno™

My First Nia™

Subject to availability, each sold separately.
Colors and decorations may vary.

8

### How to play

Stop the engine on the elevator and detach the cargo car. Press the red button to release the elevator and it will quickly drop down! Manually push the elevator the rest of the way down until it meets the lower track. Then push the engine off of the elevator and onto the lower track.





## How to play



6 cargo pieces for shape sorting and stacking fun







### How to play



Use the elevator to bring the cargo car down to the lower track. Connect the cargo car to the engine and push it along to continue the journey.

10



#### **UNITED STATES**

Fisher-Price, Inc., 6