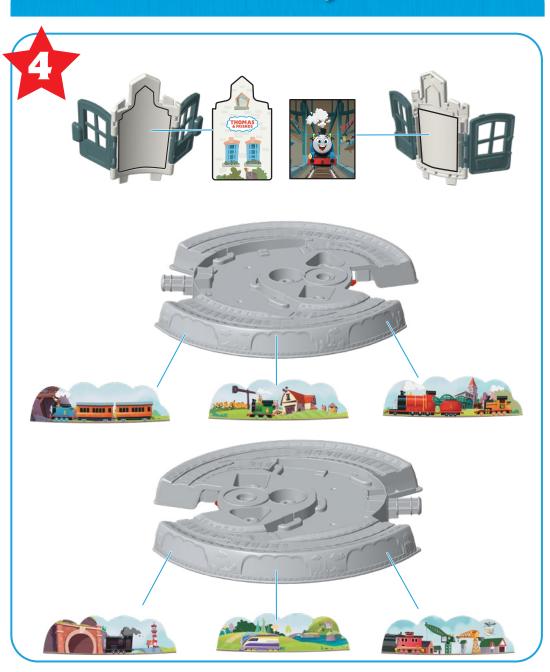

Adult assembly required.

### **INSTRUCTIONS**

**HXP49** 

Keep these instructions for future reference as they contain important information.

## What's Included

































2

## **What's Included**















## **Helpful Hints**



Assembly steps marked with a star indicate a permanent assembly. Once these parts are assembled, they can't be taken apart.

## **Assembly**







## **Assembly**



# **Assembly**









# **Assembly**









6

## **Assembly**





### **Collect them All!**







My First Percy

My First Brake Car Bruno™

My First Nia™

Subject to availability, each sold separately.
Colors and decorations may vary.

8

### How to play

Stop the engine on the elevator and detach the cargo car. Press the red button to release the elevator and it will quickly drop down! Manually push the elevator the rest of the way down until it meets the lower track. Then push the engine off of the elevator and onto the lower track.





## How to play



6 cargo pieces for shape sorting and stacking fun







### How to play



Use the elevator to bring the cargo car down to the lower track. Connect the cargo car to the engine and push it along to continue the journey.

10