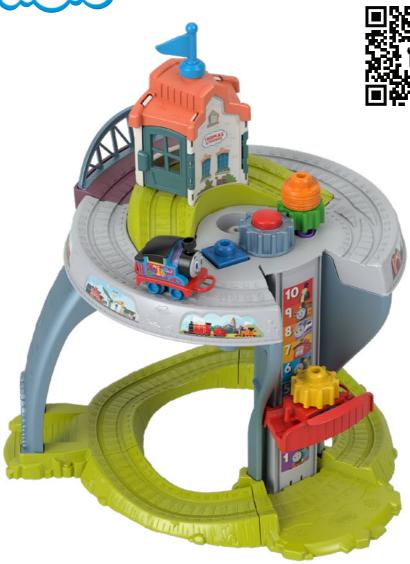

## What's Included

2

## **What's Included**

### How to play

Stop the engine on the elevator and detach the cargo car. Press the red button to release the elevator and it will quickly drop down! Manually push the elevator the rest of the way down until it meets the lower track. Then push the engine off of the elevator and onto the lower track.

## How to play

6 cargo pieces for shape sorting and stacking fun

### How to play

Use the elevator to bring the cargo car down to the lower track. Connect the cargo car to the engine and push it along to continue the journey.

10