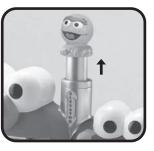

## **HOW TO PLAY**

To begin play, be sure the ON/OFF switch is in the ON position. The ON/OFF switch is located at the bottom of the blue ramp, behind the DO NOT ENTER sign.

Front

Pull up Oscar's head to raise the red elevator platforms.