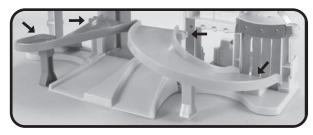

## **PARTS:**

- a. 1Giggle & Go™ Garage
- b. 1 small ramp c. 1 support frame
- d. 2 support arms
- e. 2 circular ramps f. 1 gas pump platform
- g. 2 cars

K4672

Sesame Workshop.

Lot 13.5, 13th Floor, Menara Lien Hoe,

## **ASSEMBLY:**

Attach the small ramp and the support frame to the back of the garage.

Insert the two support arms into the bottom of the two circular ramps.

Snap the two circular ramps onto the support frame and the back of the garage.

Attach the gas pump platform to the front of the garage.