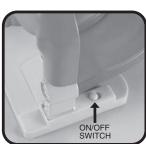

## **HOW TO PLAY**

To begin play, be sure the ON/OFF switch is in the ON position. The ON/OFF switch is located at the bottom of the blue ramp, behind the DO NOT ENTER sign.

Front

Pull up Oscar's head to raise the red elevator platforms.