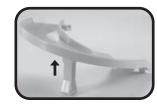

## **ASSEMBLY:**

Attach the small ramp and the support frame to the back of the garage.

Insert the two support arms into the bottom of the two circular ramps.

Snap the two circular ramps onto the support frame and the back of the garage.