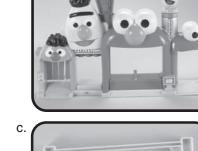

## Giggle & Go<sup>™</sup> Garage

Please keep these instructions for future reference as they contain important information.

## **PARTS:**

- a. 1Giggle & Go™ Garage
- b. 1 small ramp c. 1 support frame
- d. 2 support arms
- e. 2 circular ramps f. 1 gas pump platform
- g. 2 cars

K4672

Sesame Workshop.

Lot 13.5, 13th Floor, Menara Lien Hoe,

## **HOW TO PLAY**

To begin play, be sure the ON/OFF switch is in the ON position. The ON/OFF switch is located at the bottom of the blue ramp, behind the DO NOT ENTER sign.

Front

Pull up Oscar's head to raise the red elevator platforms.

Roll the cars over the sound sensors to hear phrases and sound effects. There are 5 sound sensors in all – one at the bottom of each ramp, two on the red elevator platform, and one on the gas pump platform.