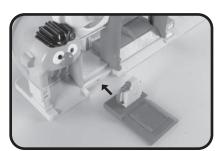

Attach the gas pump platform to the front of the garage.

Roll the cars over the sound sensors to hear phrases and sound effects. There are 5 sound sensors in all – one at the bottom of each ramp, two on the red elevator platform, and one on the gas pump platform.