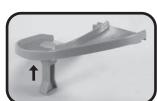

## **ASSEMBLY:**

Attach the small ramp and the support frame to the back of the garage.

Insert the two support arms into the bottom of the two circular ramps.

Snap the two circular ramps onto the support frame and the back of the garage.