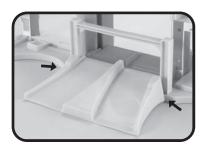

## **ASSEMBLY:**

Attach the small ramp and the support frame to the back of the garage.

Insert the two support arms into the bottom of the two circular ramps.

Snap the two circular ramps onto the support frame and the back of the garage.

Attach the gas pump platform to the front of the garage.