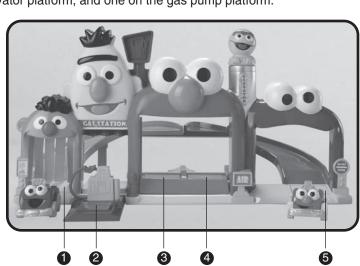

## **HOW TO PLAY**

To begin play, be sure the ON/OFF switch is in the ON position. The ON/OFF switch is located at the bottom of the blue ramp, behind the DO NOT ENTER sign.

Front

Pull up Oscar's head to raise the red elevator platforms.

Roll the cars over the sound sensors to hear phrases and sound effects. There are 5 sound sensors in all – one at the bottom of each ramp, two on the red elevator platform, and one on the gas pump platform.