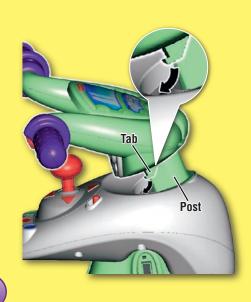

## **Assembly Tip**

Please follow these instructions carefully to properly assemble the handlebar to the Smart Cycle™.

**IMPORTANT!** For proper function, you must connect the connector on the handlebar into the socket in the console!

- Place the handlebar, at an angle, onto the top of the post.
- Push to insert the tab on the back of the handlebar into the slot in the console.

Next, push the handlebar forward and down in place.

• Insert two #8 x 1" screws into the handlebar and tighten. **Hint:** If the screws cannot be tightened, you have not assembled the handlebar properly. Remove the handlebar and refer back to Assembly steps 2 and 3.