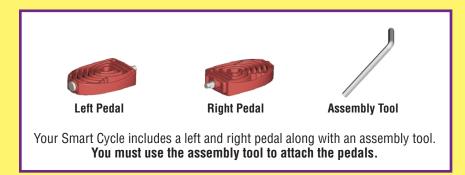

## **Assembly Tip**

Please follow these instructions carefully to properly assemble the pedals to the Smart Cycle™.

- Locate the left pedal marked with an **L** on the outside end.
- Now, find the left pedal axle marked with an L.
- Fit the threaded end of the left pedal into the hole in the left pedal axle.
- Hand-tighten the left pedal by turning it counter-clockwise.

· Fit the assembly tool to the end of the left pedal. Turn it

- Fit the threaded end of the right pedal (marked with an **R**) into the hole in the right pedal axle (also marked with an **R**).
- Hand-tighten the right pedal by turning it clockwise.
- Fit the assembly tool to the end of the right pedal. Turn it clockwise to fully tighten.