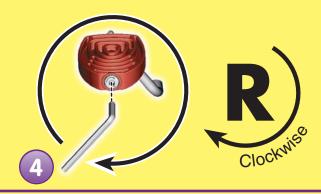

· Fit the assembly tool to the end of the left pedal. Turn it

- Fit the threaded end of the right pedal (marked with an **R**) into the hole in the right pedal axle (also marked with an **R**).
- Hand-tighten the right pedal by turning it clockwise.
- Fit the assembly tool to the end of the right pedal. Turn it clockwise to fully tighten.