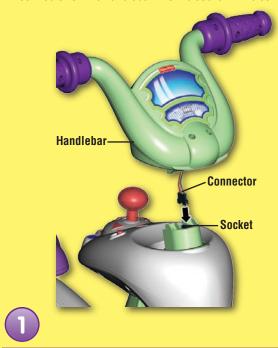

## **Assembly Tip**

Please follow these instructions carefully to properly assemble the handlebar to the Smart Cycle™.

**IMPORTANT!** For proper function, you must connect the connector on the handlebar into the socket in the console!