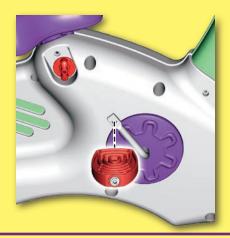

· Fit the assembly tool to the end of the left pedal. Turn it

- Fit the threaded end of the right pedal (marked with an **R**) into the hole in the right pedal axle (also marked with an **R**).
- Hand-tighten the right pedal by turning it clockwise.
- Fit the assembly tool to the end of the right pedal. Turn it clockwise to fully tighten.