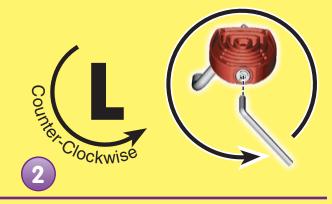

## **Assembly Tip**

Please follow these instructions carefully to properly assemble the pedals to the Smart Cycle™.

- Locate the left pedal marked with an **L** on the outside end.
- Now, find the left pedal axle marked with an L.
- Fit the threaded end of the left pedal into the hole in the left pedal axle.
- Hand-tighten the left pedal by turning it counter-clockwise.

*Hint:* You will not be able to tighten the pedal if you have tried to attach the right pedal to the left pedal axle. Remove the pedal and be sure you are attaching the left pedal to the left pedal axle. Be sure to match the letter **L** on each part.

· Fit the assembly tool to the end of the left pedal. Turn it

- Fit the threaded end of the right pedal (marked with an **R**) into the hole in the right pedal axle (also marked with an **R**).
- Hand-tighten the right pedal by turning it clockwise.
- Fit the assembly tool to the end of the right pedal. Turn it clockwise to fully tighten.