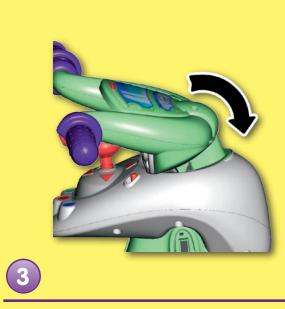

- Place the handlebar, at an angle, onto the top of the post.
- Push to insert the tab on the back of the handlebar into the slot in the console.

Next, push the handlebar forward and down in place.

• Insert two #8 x 1" screws into the handlebar and tighten. **Hint:** If the screws cannot be tightened, you have not assembled the handlebar properly. Remove the handlebar and refer back to Assembly steps 2 and 3.