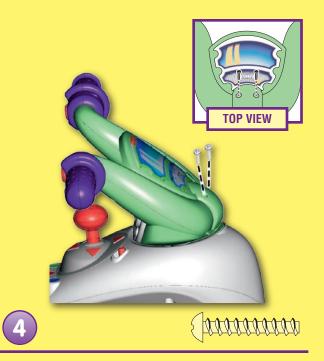

- Place the handlebar, at an angle, onto the top of the post.
- Push to insert the tab on the back of the handlebar into the slot in the console.

Next, push the handlebar forward and down in place.

• Insert two #8 x 1" screws into the handlebar and tighten. **Hint:** If the screws cannot be tightened, you have not assembled the handlebar properly. Remove the handlebar and refer back to Assembly steps 2 and 3.