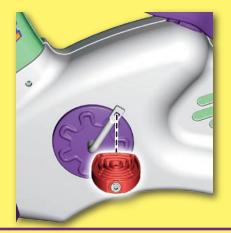

## **Assembly Tip**

Please follow these instructions carefully to properly assemble the pedals to the Smart Cycle™.

- Locate the left pedal marked with an **L** on the outside end.
- Now, find the left pedal axle marked with an L.
- Fit the threaded end of the left pedal into the hole in the left pedal axle.
- Hand-tighten the left pedal by turning it counter-clockwise.