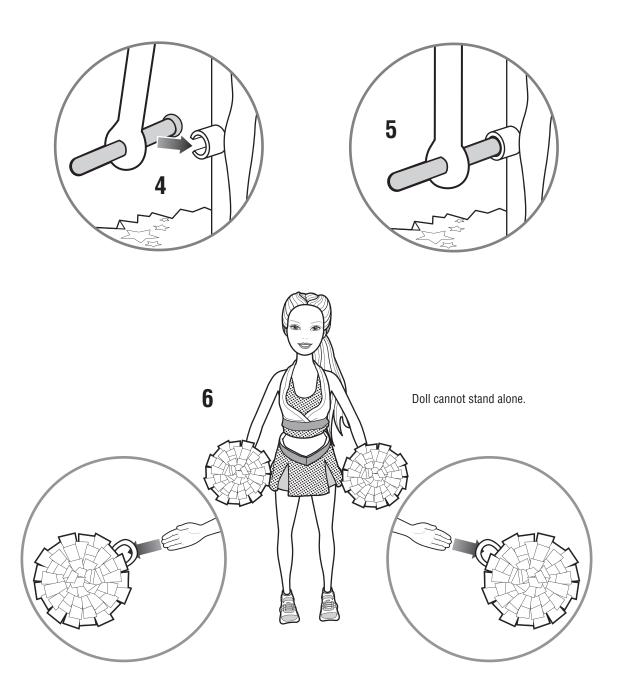

## GET READY PLAY TIME!

Lower both arms DOWN, then tilt front doll slightly forward as shown.