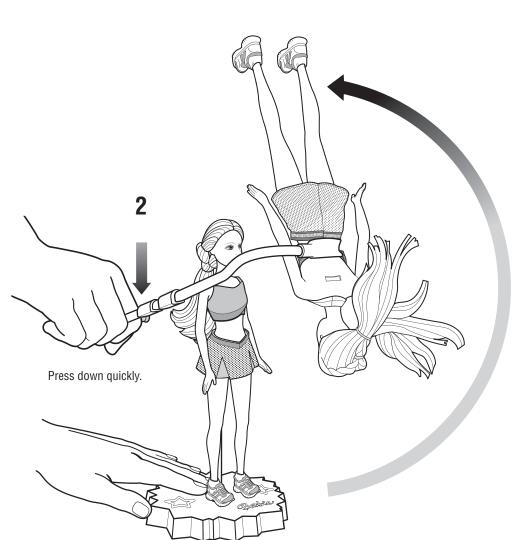

## GET READY PLAY TIME!

Lower both arms DOWN, then tilt front doll slightly forward as shown.