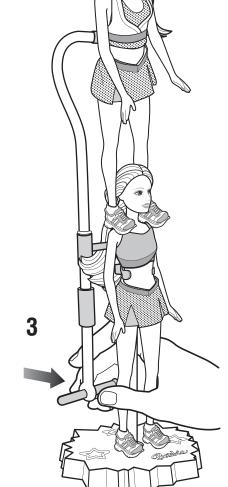

## GET READY PLAY TIME!

Lower both arms DOWN, then tilt front doll slightly forward as shown.