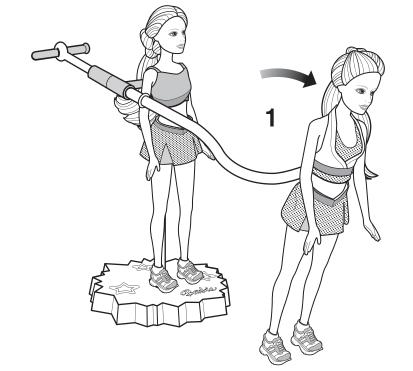

## GET READY PLAY TIME!

Lower both arms DOWN, then tilt front doll slightly forward as shown.