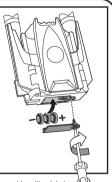

## BATTERY INSTALLATION/ REPLACEMENT

Batteries included are for demonstration purposes only.

Open battery cover with Phillips head screwdriver (not included) remove batteries included for demonstration purposes only and dispose of them safely. Insert 3 new button cell AG13 (LR44) alkaline batteries in the orientation shown. Replace cover and tiahten screw.