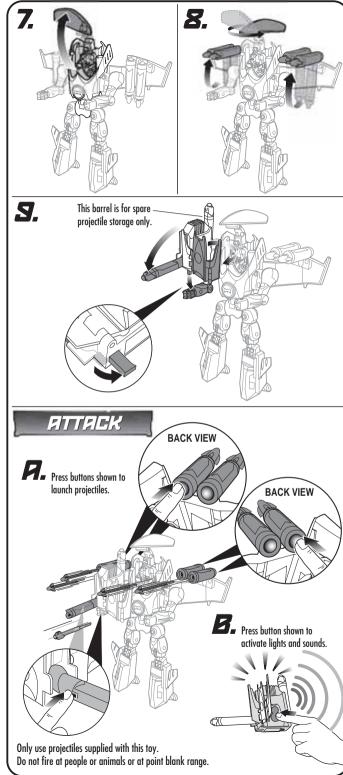

BATMAN and all related characters and elements are trademarks of and © DC Comics
WB SHIELD: TM & © Warner Brog. Entertainment for

2007 Mattel, Inc. All Rights Reserved.

## BATTERY INSTALLATION/ REPLACEMENT

Batteries included are for demonstration purposes only.

Open battery cover with Phillips head screwdriver (not included) remove batteries included for demonstration purposes only and dispose of them safely. Insert 3 new button cell AG13 (LR44) alkaline batteries in the orientation shown. Replace cover and tiahten screw.

For best performance use only alkaline batteries. Replace batteries when sound distorts or product does not function properly.



Visiting your nearest recycling center. For location of the nearest recycling center visit us online at www.service.mattel.com.

 If