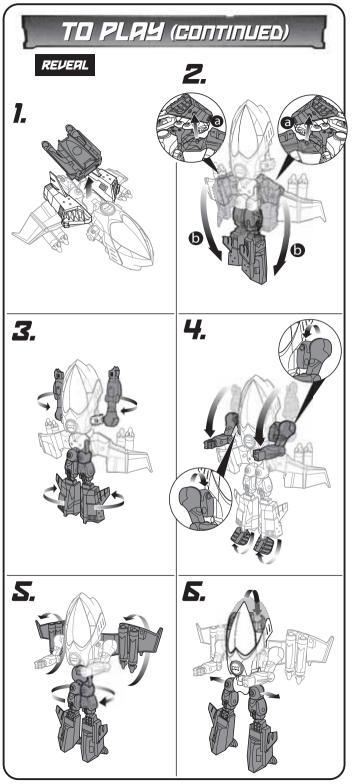

BATMAN and all related characters and elements are trademarks of and © DC Comics
WB SHIELD: TM & © Warner Brog. Entertainment for

2007 Mattel, Inc. All Rights Reserved.

## BATTERY INSTALLATION/ REPLACEMENT

Batteries included are for demonstration purposes only.

Open battery cover with Phillips head screwdriver (not included) remove batteries included for demonstration purposes only and dispose of them safely. Insert 3 new button cell AG13 (LR44) alkaline batteries in the orientation shown. Replace cover and tiahten screw.

For best performance use only alkaline batteries. Replace batteries when sound distorts or product does not function properly.



Visiting your nearest recycling center. For location of the nearest recycling center visit us online at www.service.mattel.com.

 I