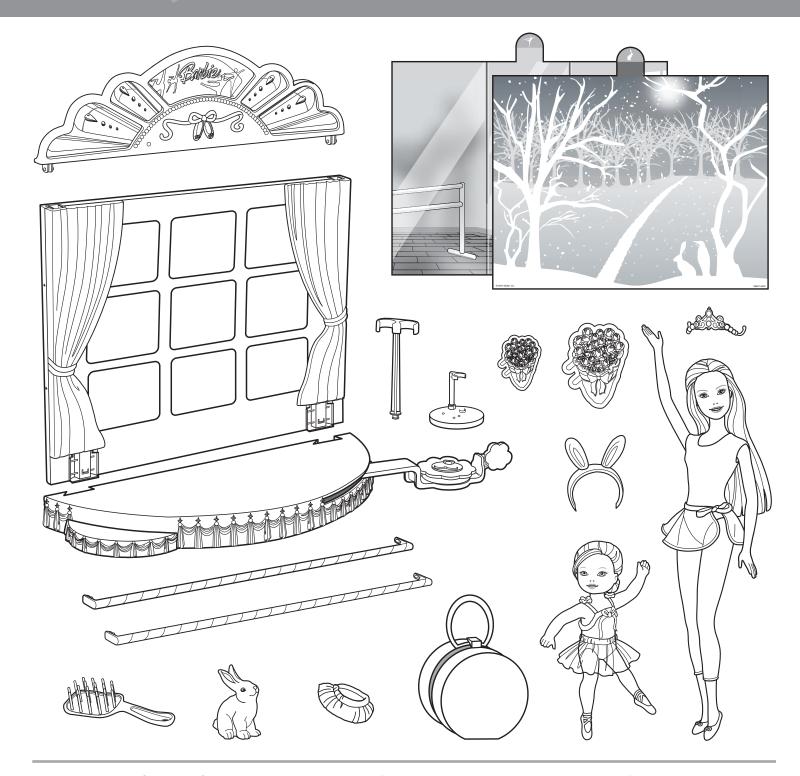

## Barbie INSTRUCTIONS

**Contents:** Colors and decorations may vary from those shown. Please remove everything from the package and compare to the contents shown here. If any items are missing, please contact your local Mattel office. Keep these instructions for future reference as they contain important information.