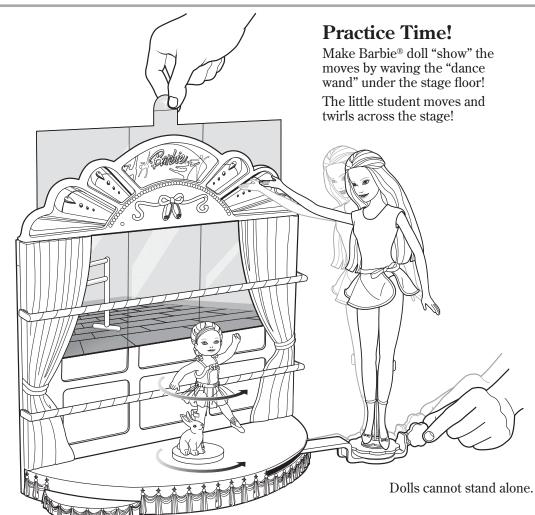

The base of the small doll stand and the end of the "dance wand" located under the stage contain magnets. Do not use around items that are sensitive to or affected by magnetic fields.