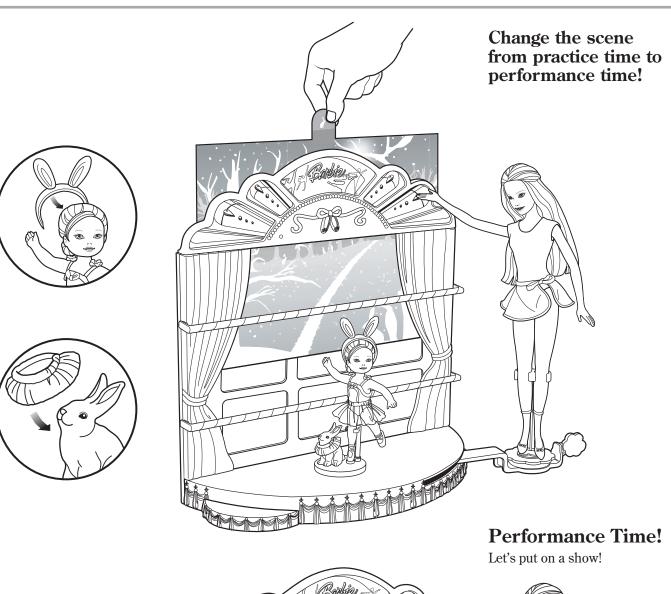

## Barbie INSTRUCTIONS

**Contents:** Colors and decorations may vary from those shown. Please remove everything from the package and compare to the contents shown here. If any items are missing, please contact your local Mattel office. Keep these instructions for future reference as they contain important information.