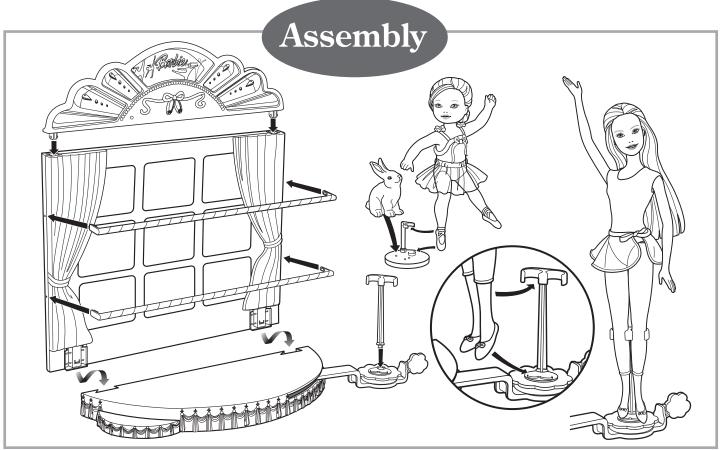

## Barbie INSTRUCTIONS

**Contents:** Colors and decorations may vary from those shown. Please remove everything from the package and compare to the contents shown here. If any items are missing, please contact your local Mattel office. Keep these instructions for future reference as they contain important information.

The base of the small doll stand and the end of the "dance wand" located under the stage contain magnets. Do not use around items that are sensitive to or affected by magnetic fields.