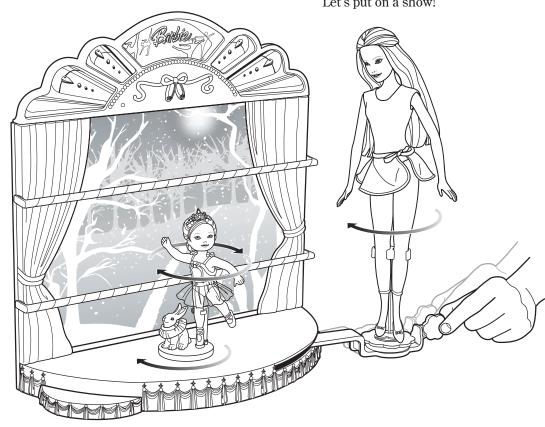

The base of the small doll stand and the end of the "dance wand" located under the stage contain magnets. Do not use around items that are sensitive to or affected by magnetic fields.