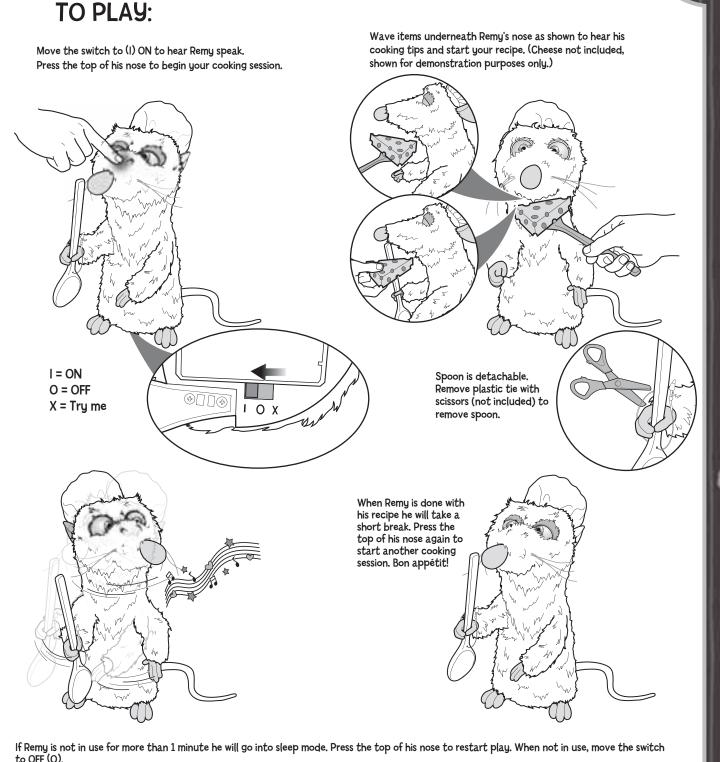

## TO PLAY:

to OFF (O).

Please note: Not all objects will activate sensor. Product will not function outdoors. For best performance use only indoors. Remy is surface washable only. Do not immerse in water. Spoon is not microwave-safe.