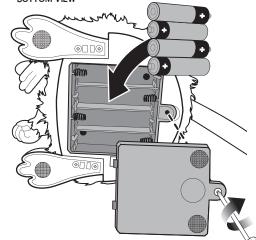

## **BATTERY INSTALLATION**

BOTTOM VIEW

• Unscrew the battery cover with a Phillips-head screwdriver (not included). • Remove batteries included for demonstration purposes only and dispose of them safely.

- Insert 4 new "AA" (LR6) alkaline batteries (not included) in the orientation shown.
- Replace the battery cover and tighten screw.
- For best performance, use only alkaline batteries.
- Replace batteries if sound is distorted, movement slows, or product does not function properly.