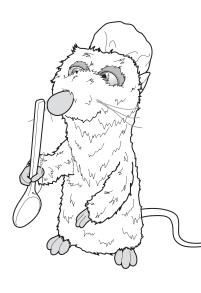

# LITTLE CHEF REMY **INSTRUCTIONS**

Please keep these instructions for future reference as they contain important information.

**CONTENTS**:

5

0

G

0

Requires 4 "AA" (LR6) alkaline batteries (not included). Batteries included are for demonstration purposes only.

## TO PLAY:

to OFF (O).

Please note: Not all objects will activate sensor. Product will not function outdoors. For best performance use only indoors. Remy is surface washable only. Do not immerse in water. Spoon is not microwave-safe.