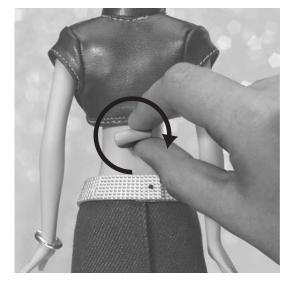

# Method 1

- Turn the knob on the doll's back clockwise. The doll goes from tween to teen!
- 2 Turning the knob counterclockwise to shorten the doll again.

Method 2
Pulling or pushing on the doll's legs will also grow or shorten the doll.