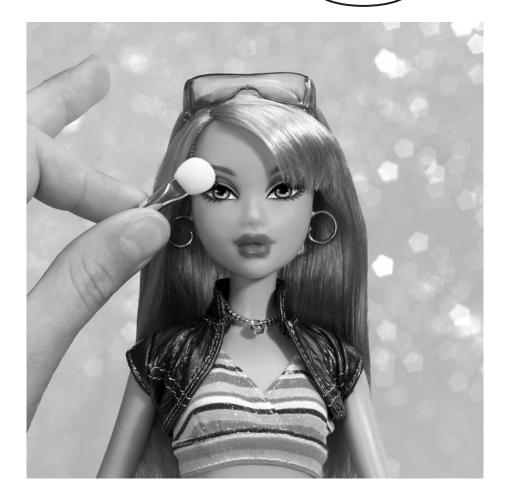

Doll cannot stand alone

Use icy cold water to change your doll's eye shadow. Warm water changes it back.

To avoid burns do not use water that is too hot, above 120°F.

Color change will last longer if you do not expose this toy to intense heat or direct sunlight for prolonged periods of time.