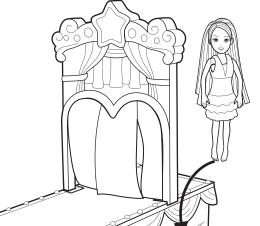

## **ASSEMBLY**

LET'S PLAY!

Make sure the doll stand lever is all the way to the back. Place the doll into the shoes on the doll stand.

Place the pets onto the runway, using the paw prints as a guide. The pets can