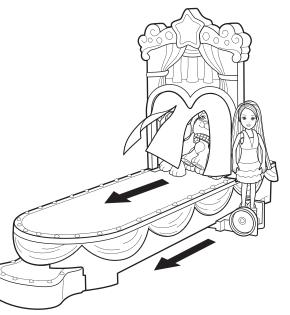

Move the doll stand lever to the front. The pets come out onto the runway, posing all the way!

At the end of the runway, the pets turn, ready to "walk" back. NOTE: You'll feel a slight stop at the front, but keep going.

If you want to turn the doll to face towards back, use the thumbwheel on the

Continue to the beginning of the runway to complete the play.

If the pets fall off the runway, reset the doll stand lever to the beginning before adding the pets again.