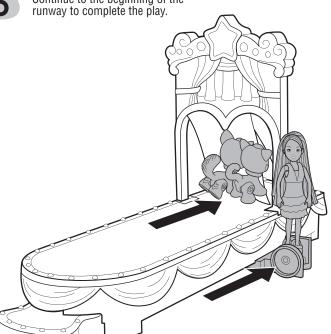

If you want to turn the doll to face towards back, use the thumbwheel on the

Continue to the beginning of the runway to complete the play.

If the pets fall off the runway, reset the doll stand lever to the beginning before adding the pets again.