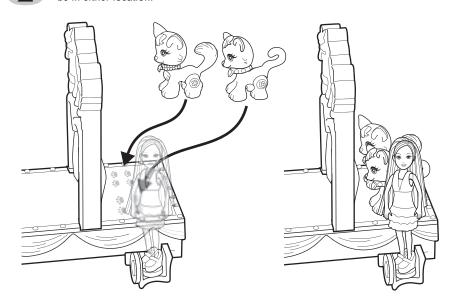

## **ASSEMBLY**

LET'S PLAY!

Make sure the doll stand lever is all the way to the back. Place the doll into the shoes on the doll stand.

Place the pets onto the runway, using the paw prints as a guide. The pets can

Move the doll stand lever to the front. The pets come out onto the runway, posing all the way!

At the end of the runway, the pets turn, ready to "walk" back. NOTE: You'll feel a slight stop at the front, but keep going.