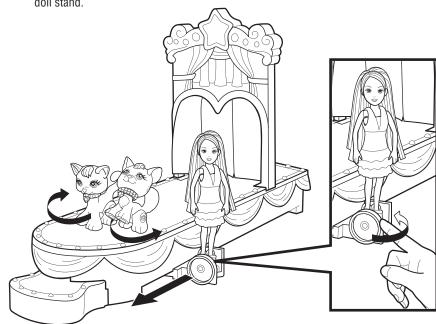

## **ASSEMBLY**

LET'S PLAY!

Make sure the doll stand lever is all the way to the back. Place the doll into the shoes on the doll stand.

Place the pets onto the runway, using the paw prints as a guide. The pets can

Move the doll stand lever to the front. The pets come out onto the runway, posing all the way!

At the end of the runway, the pets turn, ready to "walk" back. NOTE: You'll feel a slight stop at the front, but keep going.