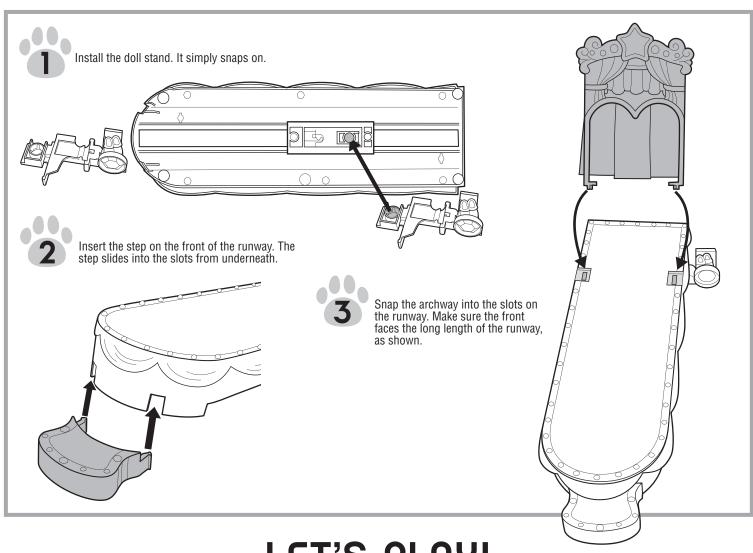

## **ASSEMBLY**

LET'S PLAY!

Make sure the doll stand lever is all the way to the back. Place the doll into the shoes on the doll stand.

Place the pets onto the runway, using the paw prints as a guide. The pets can