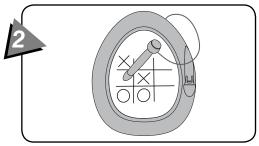

Use the magnetic pen to write messages, create your own drawings or play games.

To erase the drawing screen, rub the magnetic pen underneath the drawing screen. Now you can create a new design!

**IMPORTANT!** To avoid damage to the drawing screen, keep this toy away from extreme heat sources such as ovens, heaters and radiators.

Do not apply heavy pressure or force to the drawing screen. Heavy pressure is not necessary and could damage the drawing screen. A light touch makes a dark line.

Use only the magnetic pen included. Do not use any other object on the drawing screen.