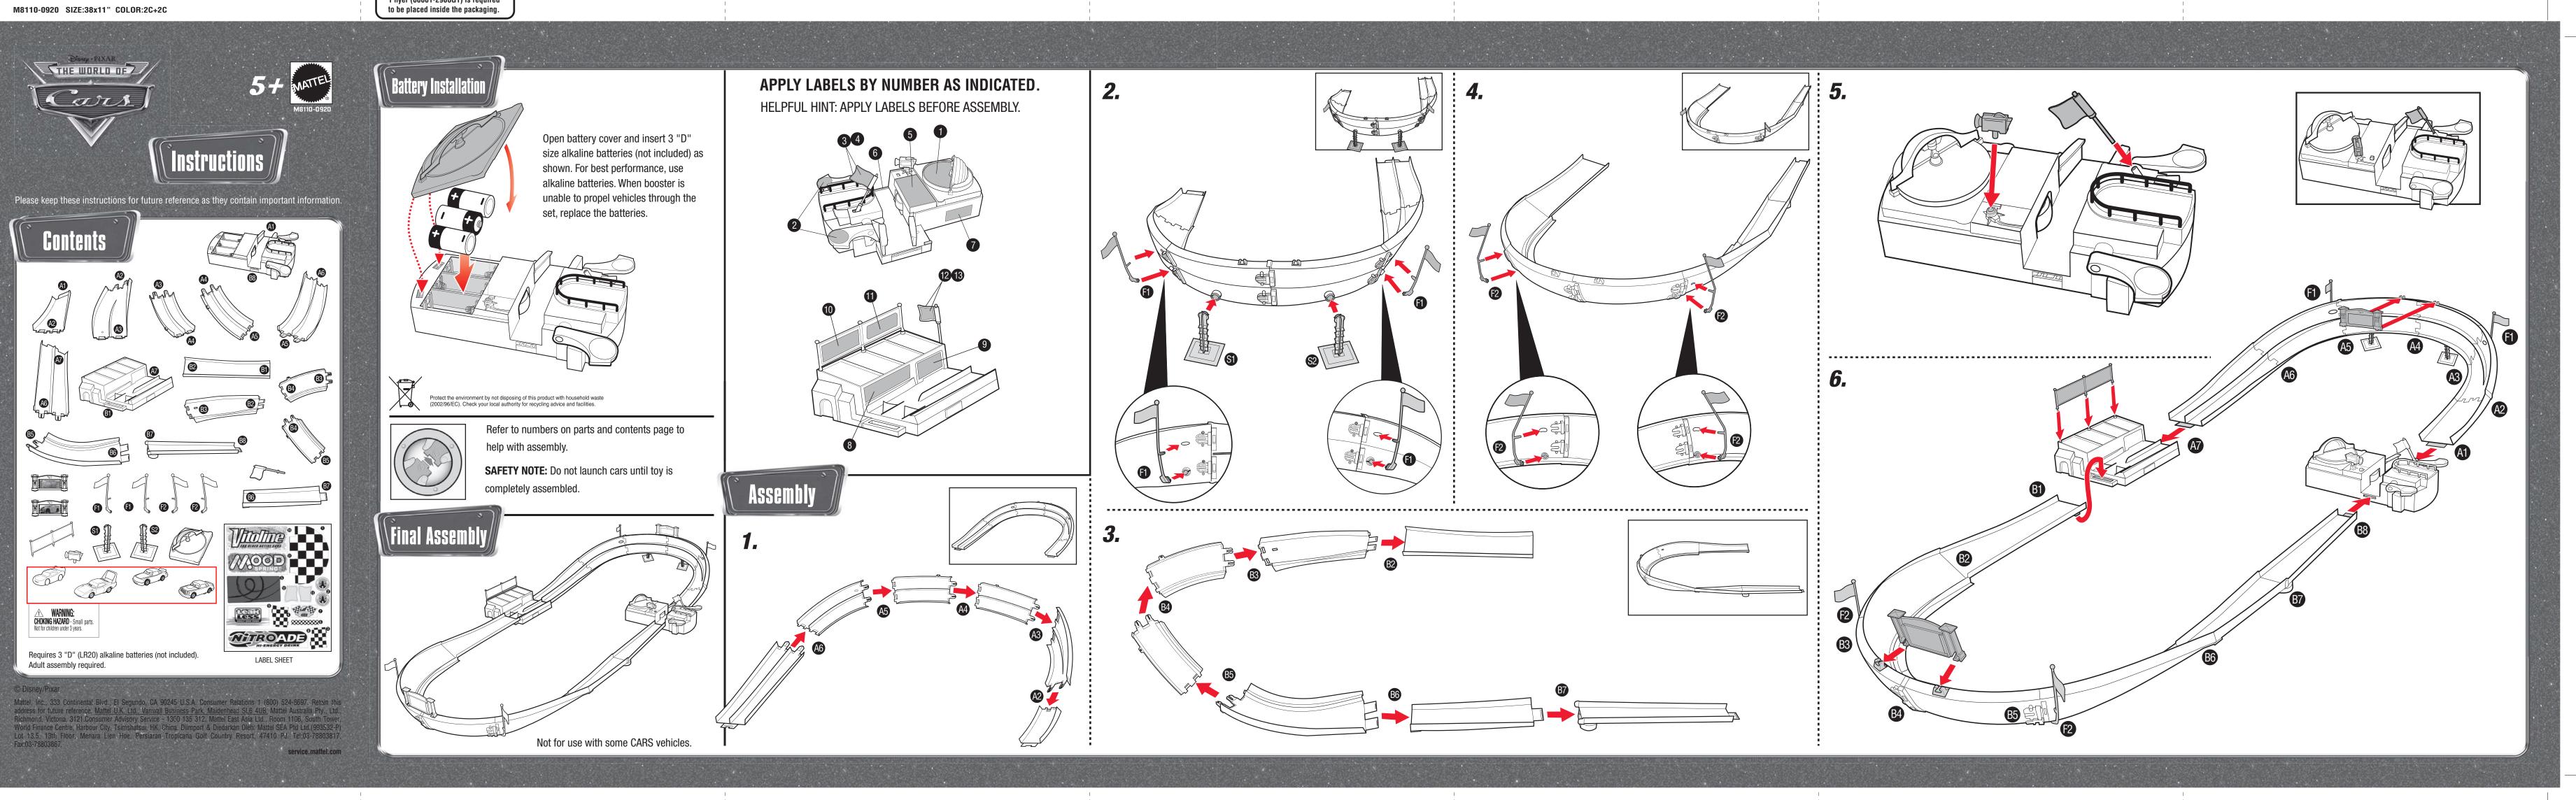

## Two players can race against each other!

 $\mathbf{O}$ 

Use the lane change levers for high-speed passing and to race past your opponent! Avoid hitting the crashed car by pressing down on either lever to divert your car onto the inside lane.

> The crashed vehicle will disappear after you have successfully avoided it by passing it several times using the inside lane.

Watch the racing action from the grandstands!