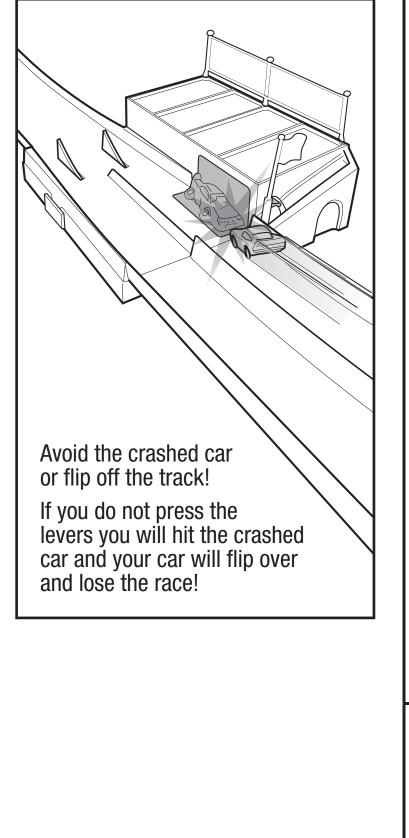

## Two players can race against each other!

 $\mathbf{O}$ 

Use the lane change levers for high-speed passing and to race past your opponent! Avoid hitting the crashed car by pressing down on either lever to divert your car onto the inside lane.

> The crashed vehicle will disappear after you have successfully avoided it by passing it several times using the inside lane.

Watch the racing action from the grandstands!