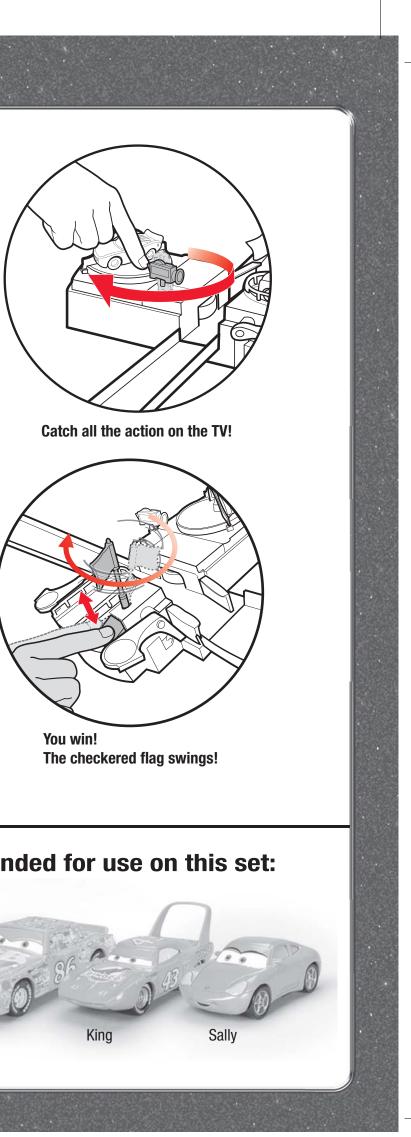

## Two players can race against each other!

 $\mathbf{O}$ 

Use the lane change levers for high-speed passing and to race past your opponent! Avoid hitting the crashed car by pressing down on either lever to divert your car onto the inside lane.

> The crashed vehicle will disappear after you have successfully avoided it by passing it several times using the inside lane.

Watch the racing action from the grandstands!