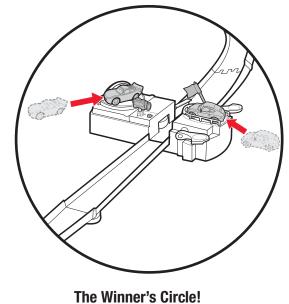

> The crashed vehicle will disappear after you have successfully avoided it by passing it several times using the inside lane.

Watch the racing action from the grandstands!