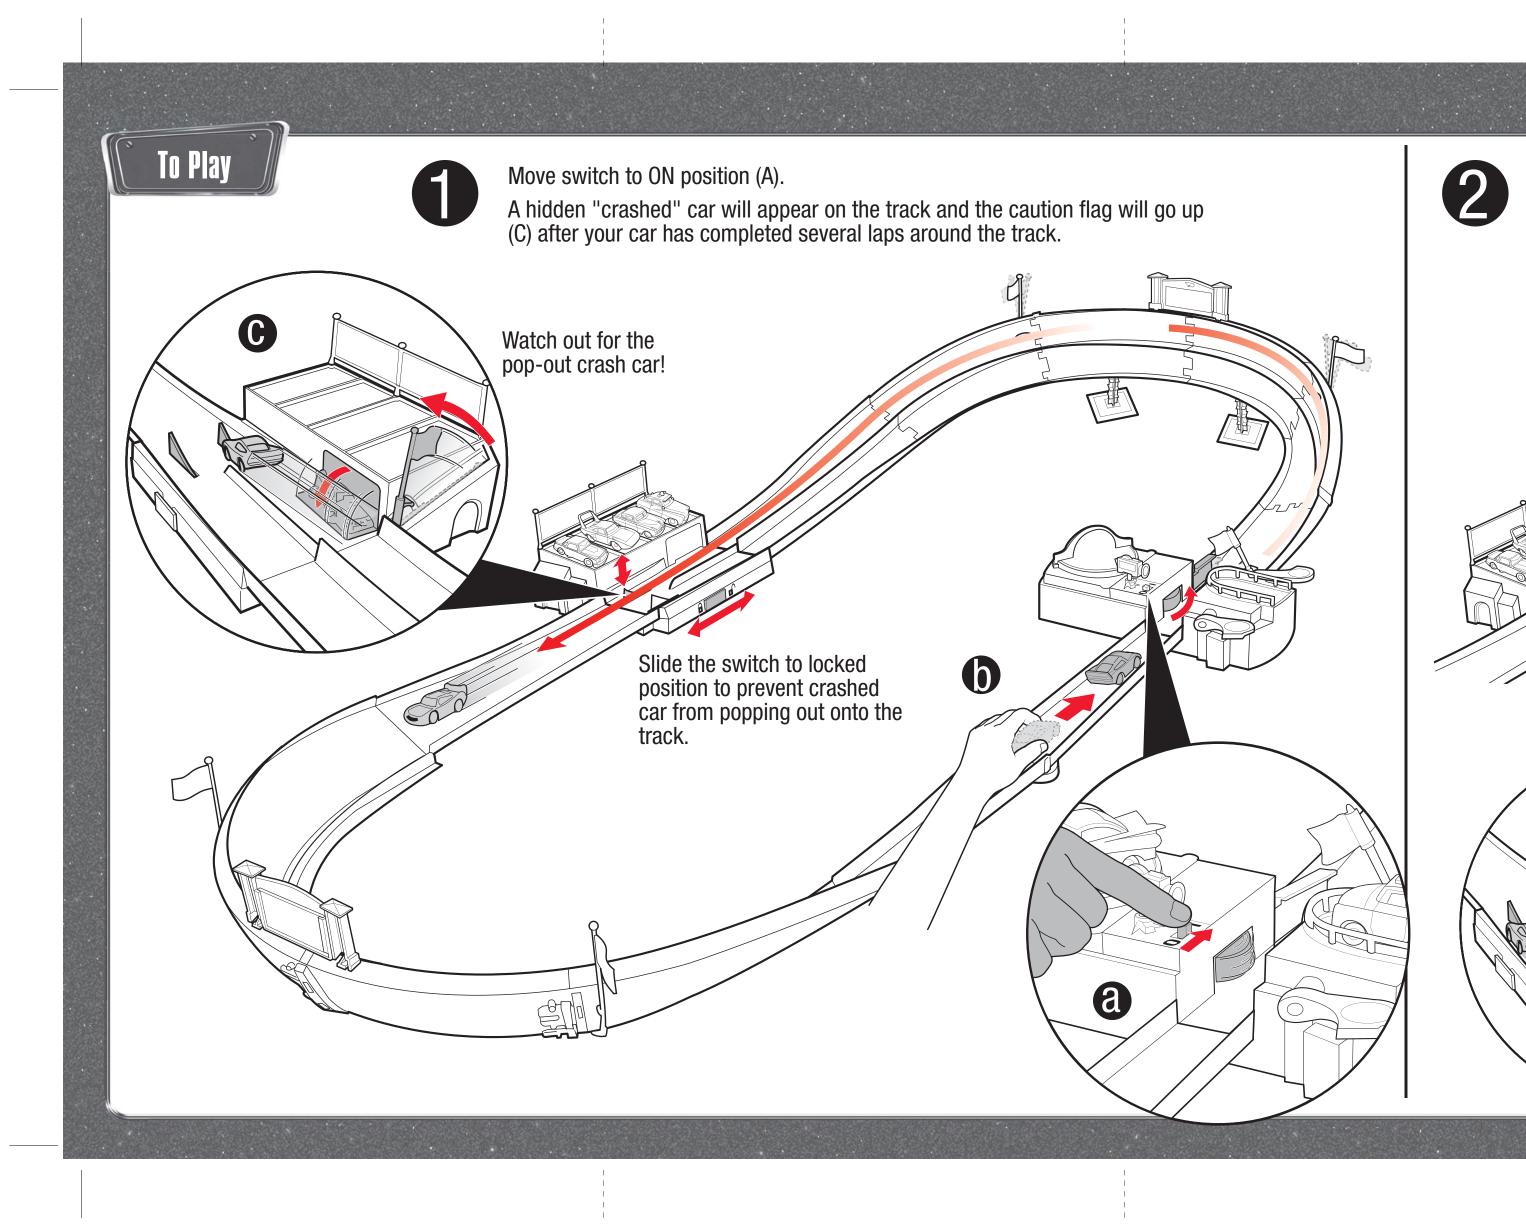

## Two players can race against each other!

 $\mathbf{O}$ 

Use the lane change levers for high-speed passing and to race past your opponent! Avoid hitting the crashed car by pressing down on either lever to divert your car onto the inside lane.

> The crashed vehicle will disappear after you have successfully avoided it by passing it several times using the inside lane.

Watch the racing action from the grandstands!