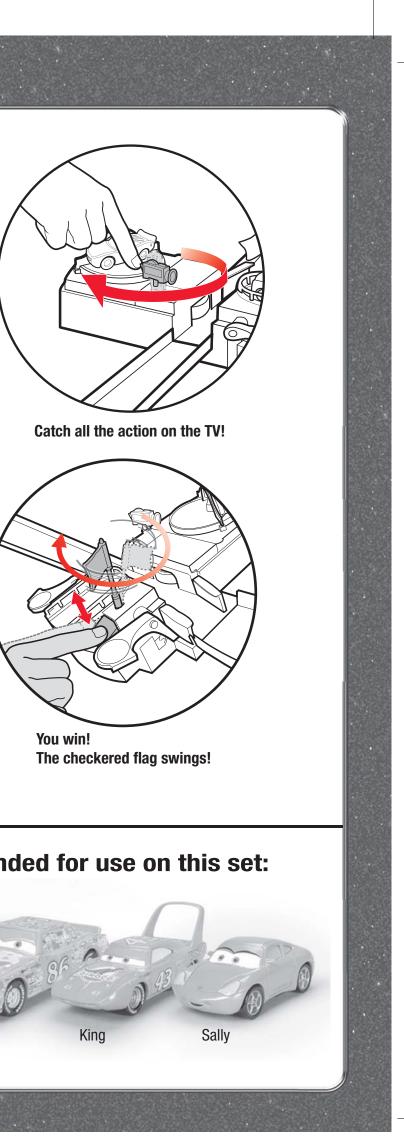

## Two players can race against each other!

 $\mathbf{O}$ 

Use the lane change levers for high-speed passing and to race past your opponent! Avoid hitting the crashed car by pressing down on either lever to divert your car onto the inside lane.

## The following vehicles are recommended for use on this set: