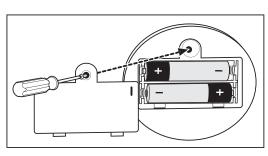

## **Battery Replacement**

Replace batteries when motion becomes slow. Toy requires 2 replaceable AAA (LR03) alkaline batteries. To remove battery cover, use a Phillips head screwdriver (not included). Insert 2 AAA (LR03) or equivalent batteries as shown. Replace battery cover and screw closed.