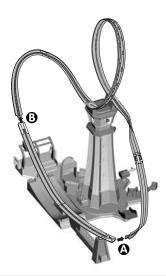

2

• Disconnect one of the air tracks from the air track connector on top of the bridge, as shown.

(3)

 Pull the end of the air track out of the air track connector on the trestle assembly ②. Then, pull the end of the air track out of the air track connector on the air track support ③.

Note: Make sure the air track connectors stay on the base air tracks.

4

• Connect the free ends of the air tracks, as shown.

Fisher-Price, Inc., a subsidiary of Mattel, Inc., East Aurora, NY 14052 U.S.A. ©2008 Mattel, Inc. All Rights Reserved. ® and ™ designate U.S. trademarks of Mattel, Inc.