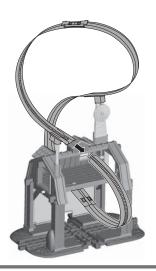

## Collect all three GeoAir<sup>™</sup> sets for even more high flyin' fun! Here's how they connect...

• Disconnect the air track from the air track connector under the roof on the open side of the barn, as shown.