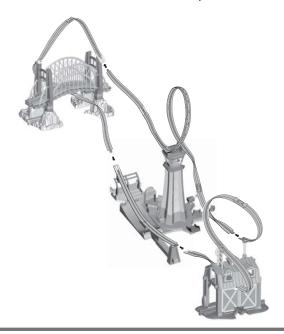

Note: Make sure the air track connectors stay on the base air tracks.

4

• Connect the free ends of the air tracks, as shown.

Fisher-Price, Inc., a subsidiary of Mattel, Inc., East Aurora, NY 14052 U.S.A. ©2008 Mattel, Inc. All Rights Reserved. ® and ™ designate U.S. trademarks of Mattel, Inc.