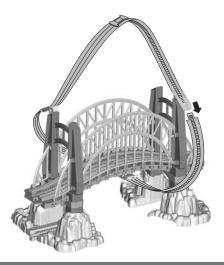

2

• Disconnect one of the air tracks from the air track connector on top of the bridge, as shown.

(3)

 Pull the end of the air track out of the air track connector on the trestle assembly ②. Then, pull the end of the air track out of the air track connector on the air track support ③.