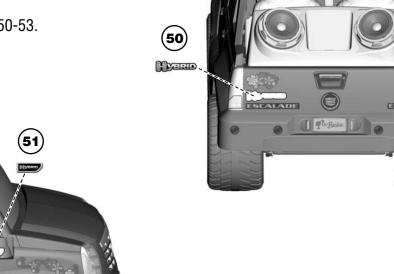

Use this instruction sheet to apply labels 50-53.

Cadillac, the Wreath & Crest Emblem, Escalade, EXT, and the related vehicle body designs are General Motors Trademarks used under license to Fisher-Price.