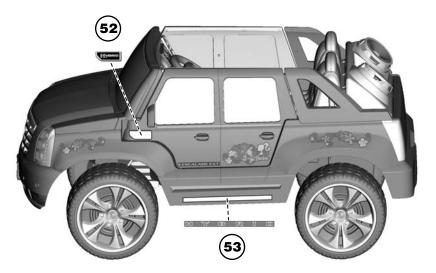

Use this instruction sheet to apply labels 50-53.

Cadillac, the Wreath & Crest Emblem, Escalade, EXT, and the related vehicle body designs are General Motors Trademarks used under license to Fisher-Price.