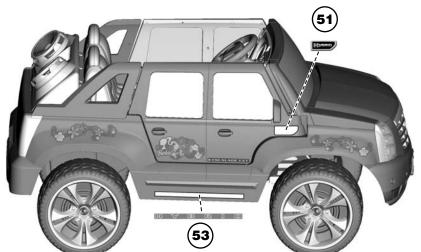

Use this instruction sheet to apply labels 50-53.

Cadillac, the Wreath & Crest Emblem, Escalade, EXT, and the related vehicle body designs are General Motors Trademarks used under license to Fisher-Price.