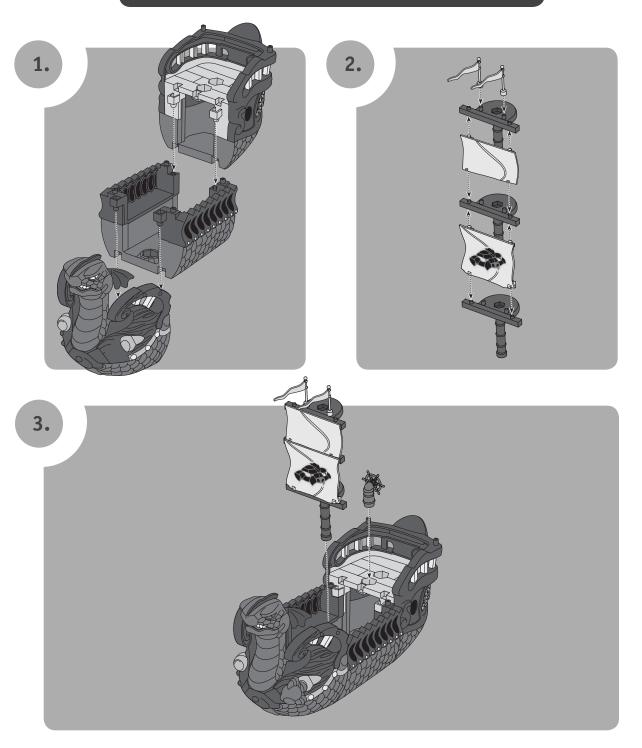

|  |
|          | Canada: Mattel Canada Inc., 6155 Freemont Blvd.,<br>Mississauga, Ontario L5R 3W2; www.service.mattel.com.                               |  |
| Maiden   | Great Britain: Mattel UK Ltd, Vanwall Business Park,<br>Maidenhead SL6 4UB. Helpline: 01628 500303.<br>www.service.mattel.com/uk        |  |
| Locked   | a: Mattel Australia Pty. Ltd., 658 Church Street,<br>Bag #870, Richmond, Victoria 3121 Australia.<br>ner Advisory Service 1300 135 312. |  |
|          | aland: 16-18 William Pickering Drive,<br>1331, Auckland.                                                                                |  |
|          | attel East Asia Ltd, Room 1106, South Tower,<br>nance Centre, Harbour City, Tsimshatsui, HK, China.                                     |  |

# Let's Build a Ship!



### So Many Ways to Play!





Castle and boat comes apart for two different ways to play!





Press the button to fire the cannons! **IMPORTANT!** Only use projectiles supplied with this toy. Do not launch at people or animals or at point blank range.