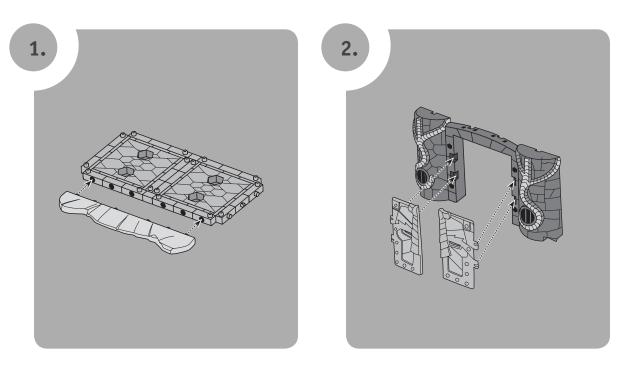

# Let's Build a Castle!







## Let's Build a Castle!







#### 

This product contains small parts in its unassembled state. Adult assembly is required.

#### Please keep this instruction sheet for future reference, as it contains important information.

Wipe the toy with a clean cloth dampened with a mild soap and water solution.

| 2        | CONSUMER ASSISTANCE<br>Call toll free: 1-800-432-5437 (US & Canada only)<br>M–F 9AM to 7PM / SAT 11AM to 5PM (EST)                      |  |
|----------|-----------------------------------------------------------------------------------------------------------------------------------------|--|
| S        | ervice.fisher-price.com                                                                                                                 |  |
|          | us at: Fish