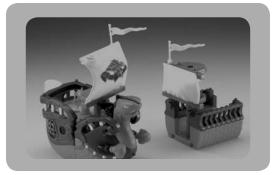

# Let's Build a Ship!

### So Many Ways to Play!

Castle and boat comes apart for two different ways to play!

Press the button to fire the cannons! **IMPORTANT!** Only use projectiles supplied with this toy. Do not launch at people or animals or at point blank range.