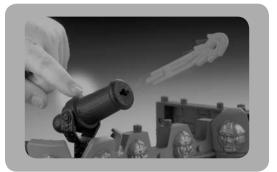

### So Many Ways to Play!

Castle and boat comes apart for two different ways to play!

Press the button to fire the cannons! **IMPORTANT!** Only use projectiles supplied with this toy. Do not launch at people or animals or at point blank range.