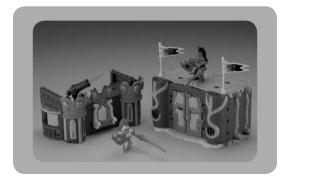

### So Many Ways to Play!

Castle and boat comes apart for two different ways to play!

Press the button to fire the cannons! **IMPORTANT!** Only use projectiles supplied with this toy. Do not launch at people or animals or at point blank range.