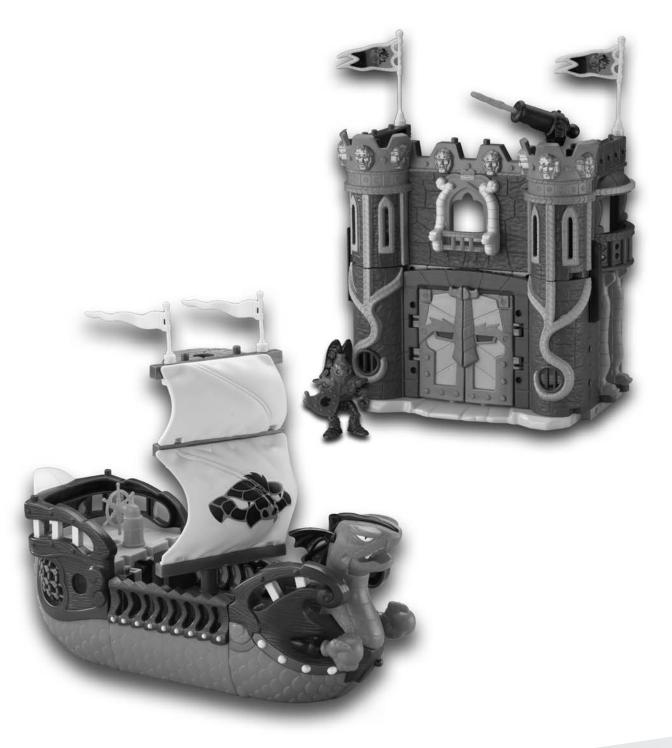

# Let's Build a Castle!

## Let's Build a Castle!

# Let's Build a Ship!

### So Many Ways to Play!

Castle and boat comes apart for two different ways to play!

Press the button to fire the cannons! **IMPORTANT!** Only use projectiles supplied with this toy. Do not launch at people or animals or at point blank range.