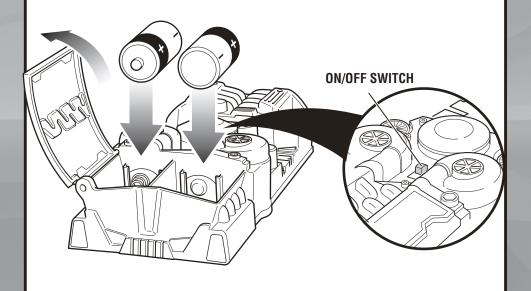

#### INSTALL BATTERIES

Open battery cover and insert 2 "D" size alkaline batteries (not included) as shown. For best performance, use alkaline batteries. Replace the batteries when the booster no longer propels the car through the set.

#### **BATTERY SAFETY INFORMATION**

In exceptional circumstances batteries may leak fluids that can cause a chemical burn injury or ruin your product. To avoid battery leakage:

- Non-rechargeable batteries are not to be recharged.
- Rechargeable batteries are to be removed from the product before being charged (if designed to be removable).
- Rechargeable batteries are only to be charged under adult supervision (if designed to be removable).
- Do not mix alkaline, standard (carbon-zinc), or rechargeable (nickel-cadmium) batteries.
- Do not mix old and new batteries.
- Only batteries of the same or equivalent type as recommended are to be used.
- Batteries are to be inserted with the correct polarity.
- Exhausted batteries are to be removed from the product.
- The supply terminals are not to be short-circuited.
- Dispose of battery(ies) safely.
- Do not dispose of this product in a fire. The batteries inside may explode or leak.