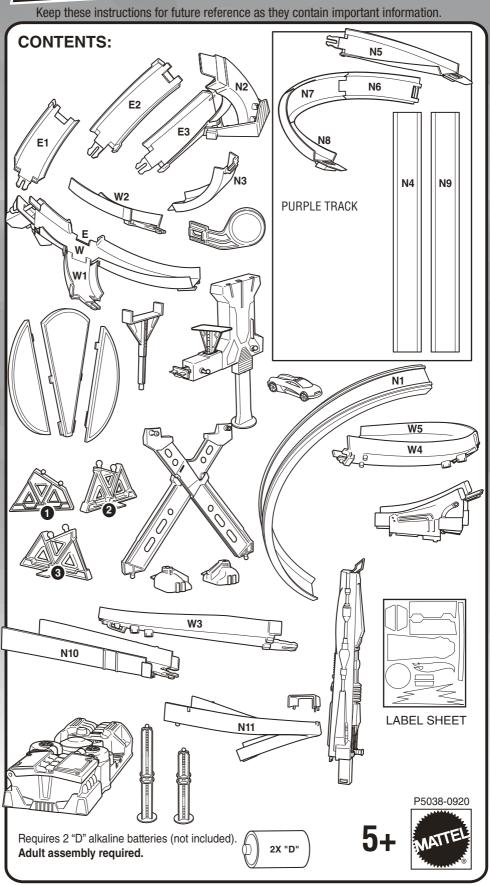

# HOT WHEELS

### **INSTRUCTIONS**

## -ZERO-G™



#### INSTALL BATTERIES

Open battery cover and insert 2 "D" size alkaline batteries (not included) as shown. For best performance, use alkaline batteries. Replace the batteries when the booster no longer propels the car through the set.



#### **BATTERY SAFETY INFORMATION**

In exceptional circumstances batteries may leak fluids that can cause a chemical burn injury or ruin your product. To avoid battery leakage:

- Non-rechargeable batteries are not to be recharged.
- Rechargeable batteries are to be removed from the product before being charged (if designed to be removable).
- Rechargeable batteries are only to be charged under adult supervision (if designed to be removable).
- Do not mix alkaline, standard (carbon-zinc), or rechargeable (nickel-cadmium) batteries.
- Do not mix old an