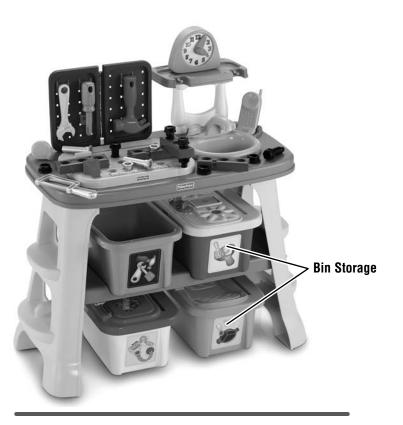

#### Storage

New Zealand: 16-18 William Pickering Drive, Albany 1331, Auckland.

• Store the bins (each sold separately and subject to availability) on and under the shelf!