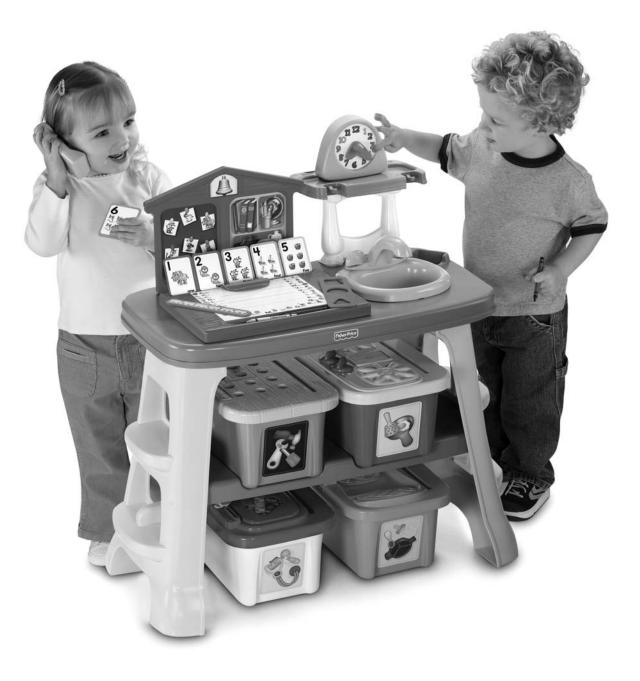

## **Customizable Play Center**

DUGIUI

#### Set up Your Play Center

- The play center comes with a schoolhouse wall and school desk bin top. Fit the schoolhouse wall into the slot in the back edge of the countertop. Fit the school desk bin top over the opening in the countertop.
- You can purchase other themed bins separately each with a different wall, bin top and accessories. Bins sold separately and subject to availability.