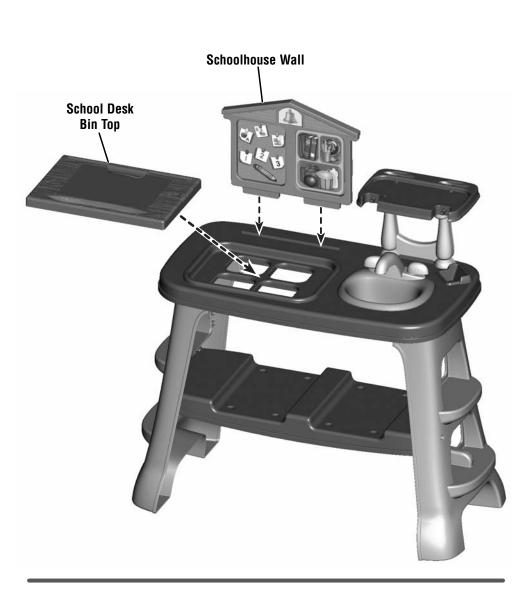

#### Set up Your Play Center

- The play center comes with a schoolhouse wall and school desk bin top. Fit the schoolhouse wall into the slot in the back edge of the countertop. Fit the school desk bin top over the opening in the countertop.
- You can purchase other themed bins separately each with a different wall, bin top and accessories. Bins sold separately and subject to availability.

#### **Consumer Information**

• "Snap" the schoolhouse wall onto the underside of the school desk bin top.

Australia: Mattel Australia Pty. Ltd., 658 Church Street, Locked Bag #870, Richmond, Victoria 3121 Australia.