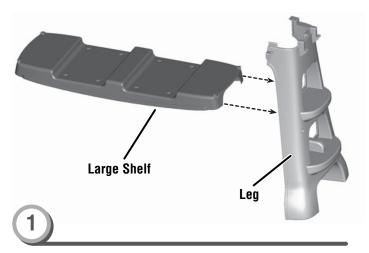

# Assembly

• Position the large shelf as shown and fit an end into the groove in a leg.

and tighten.Repeat this procedure to to assemble the other leg to the large shelf.

- Turn the countertop over on a flat surface..
- Fit the leg assembly into the countertop.