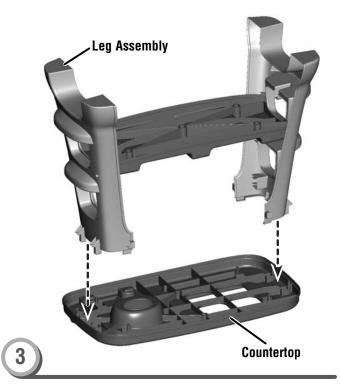

*Hint:* The leg assembly is designed to fit into the countertop one way. If it does not seem to fit, turn it around and try again!

• Insert four screws into the leg assembly on one side of the countertop and tighten.

#### Assembly

- 5
- On the other side of the assembly, insert four more screws into the leg assembly and tighten.
- Turn the assembly upright.

- Fit the small shelf assembly into the slots on the countertop.
- Push to "snap" in place.