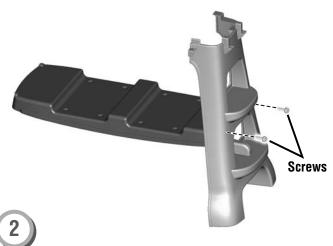

# Assembly

• Position the large shelf as shown and fit an end into the groove in a leg.

and tighten.Repeat this procedure to to assemble the other leg to the large shelf.

- Turn the countertop over on a flat surface..
- Fit the leg assembly into the countertop.

*Hint:* The leg assembly is designed to fit into the countertop one way. If it does not seem to fit, turn it around and try again!

• Insert four screws into the leg assembly on one side of the countertop and tighten.