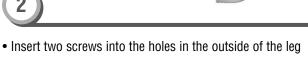

# Assembly

• Position the large shelf as shown and fit an end into the groove in a leg.

and tighten.Repeat this procedure to to assemble the other leg to the large shelf.

- Turn the countertop over on a flat surface..
- Fit the leg assembly into the countertop.

*Hint:* The leg assembly is designed to fit into the countertop one way. If it does not seem to fit, turn it around and try again!

• Insert four screws into the leg assembly on one side of the countertop and tighten.