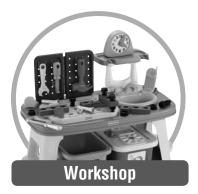

ly, insert four more screws into the leg assembly and tighten.
- Turn the assembly upright.



- Fit the small shelf assembly into the slots on the countertop.
- Push to "snap" in place.



• Fit the small shelf onto the small shelf support.





• Place the sink into the opening on the countertop.

• Insert four screws into the small shelf and tighten.

## **Customizable Play Center**







DUGIUI



#### Set up Your Play Center

- The play center comes with a schoolhouse wall and school desk bin top. Fit the schoolhouse wall into the slot in the back edge of the countertop. Fit the school desk bin top over the opening in the countertop.
- You can purchase other themed bins separately each with a different wall, bin top and accessories. Bins sold separately and subject to availability.



#### Storage

#### **Consumer Information**



• "Snap" the schoolhouse wall onto the underside of the school desk bin top.



Australia: Mattel Australia Pty. Ltd., 658 Church Street, Locked Bag #870, Richmond, Victoria 3121 Australia.

New Zealand: 16-18 William Pickering Drive, Albany 1331, Auckland.



• Store the bins (each sold separately and subject to availability) on and under the shelf!