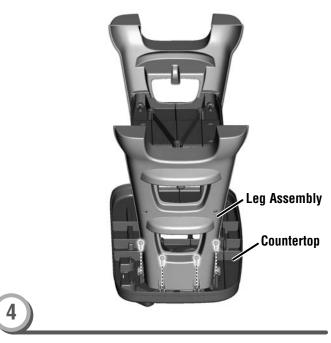

#### Assembly

- 5
- On the other side of the assembly, insert four more screws into the leg assembly and tighten.
- Turn the assembly upright.

- Fit the small shelf assembly into the slots on the countertop.
- Push to "snap" in place.