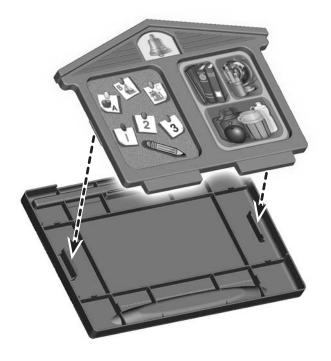

#### Set up Your Play Center

- The play center comes with a schoolhouse wall and school desk bin top. Fit the schoolhouse wall into the slot in the back edge of the countertop. Fit the school desk bin top over the opening in the countertop.
- You can purchase other themed bins separately each with a different wall, bin top and accessories. Bins sold separately and subject to availability.

#### **Consumer Information**

• "Snap" the schoolhouse wall onto the underside of the school desk bin top.

Australia: Mattel Australia Pty. Ltd., 658 Church Street, Locked Bag #870, Richmond, Victoria 3121 Australia.