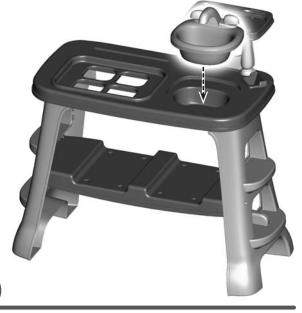

• Fit the small shelf onto the small shelf support.

• Place the sink into the opening on the countertop.

• Insert four screws into the small shelf and tighten.

#### Set up Your Play Center

- The play center comes with a schoolhouse wall and school desk bin top. Fit the schoolhouse wall into the slot in the back edge of the countertop. Fit the school desk bin top over the opening in the countertop.
- You can purchase other themed bins separately each with a different wall, bin top and accessories. Bins sold separately and subject to availability.