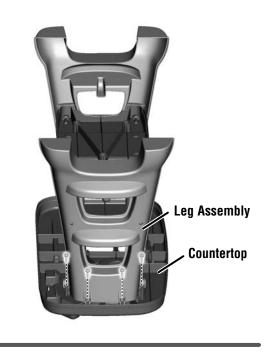

#### Assembly

- 5
- On the other side of the assembly, insert four more screws into the leg assembly and tighten.
- Turn the assembly upright.

- Fit the small shelf assembly into the slots on the countertop.
- Push to "snap" in place.