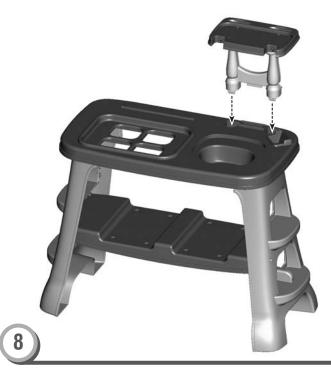

#### **Assembled Parts**

#### 

This package contains small parts in its unassembled state. Adult assembly is required.