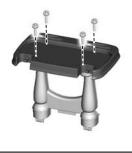

• Fit the small shelf onto the small shelf support.

• Place the sink into the opening on the countertop.

• Insert four screws into the small shelf and tighten.