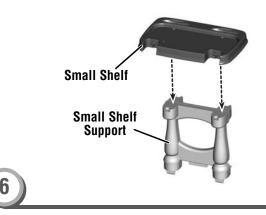

#### Assembly

- 5
- On the other side of the assembly, insert four more screws into the leg assembly and tighten.
- Turn the assembly upright.

- Fit the small shelf assembly into the slots on the countertop.
- Push to "snap" in place.

• Fit the small shelf onto the small shelf support.

• Place the sink into the opening on the countertop.

• Insert four screws into the small shelf and tighten.