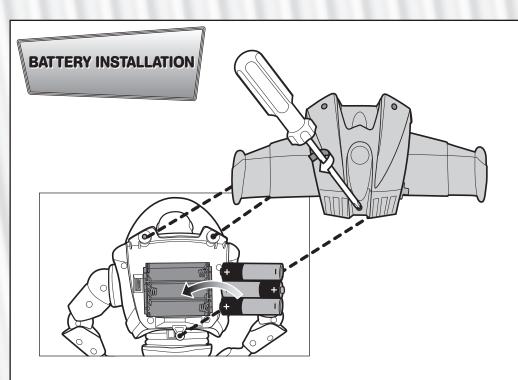

This is a battery-operated product. 1 flyer (00007-1849G6) is required to be placed inside the packaging.

**ADULTS NOTE:** Batteries included are for demonstration purposes only

- Unscrew the battery cover with a Phillips head screwdriver (not included).
- Remove batteries included for demonstration purposes and dispose of them safely.
- Install 3 AA (LR6) alkaline batteries in the orientation (+/-) shown.
- Replace battery cover and tighten screw. • For longer life use only alkaline batteries.
- Replace the batteries if sounds distort or lights dim.