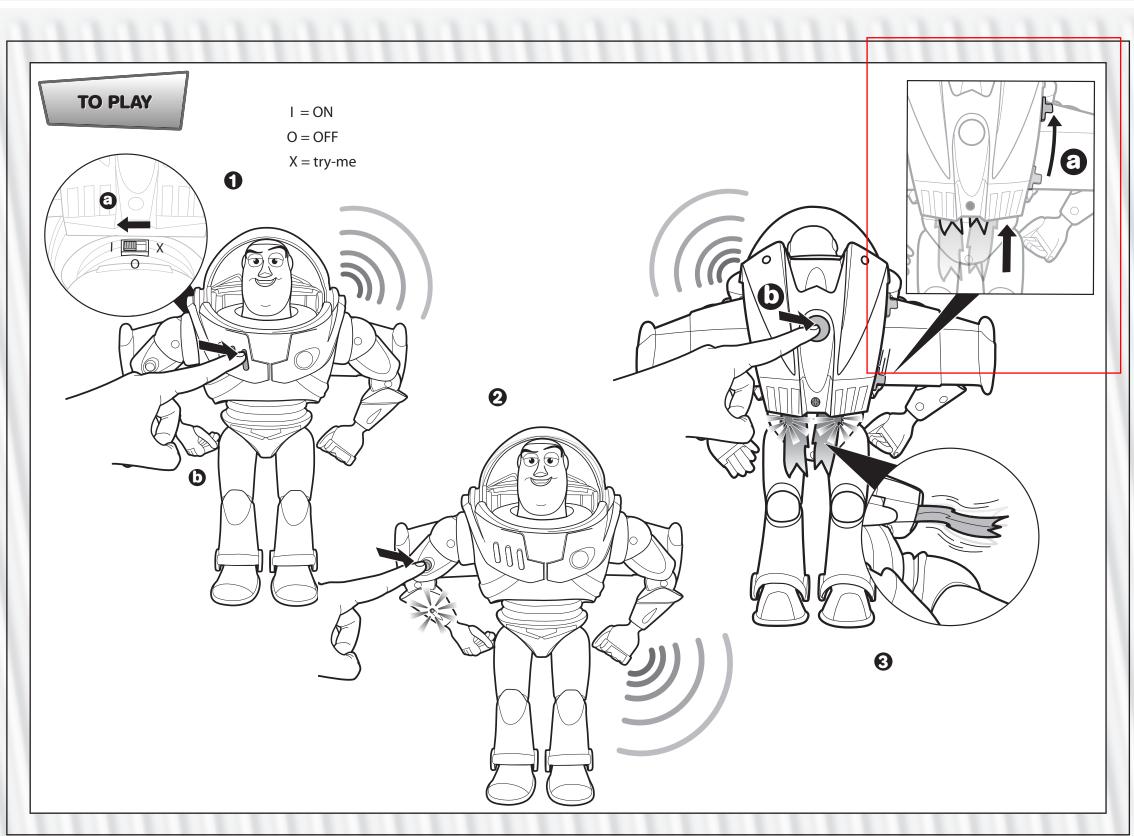

This is a battery-operated product. 1 flyer (00007-1849G6) is required to be placed inside the packaging.

**ADULTS NOTE:** Batteries included are for demonstration purposes only

- Unscrew the battery cover with a Phillips head screwdriver (not included).
- Remove batteries included for demonstration purposes and dispose of them safely.
- Install 3 AA (LR6) alkaline batteries in the orientation (+/-) shown.
- Replace battery cover and tighten screw. • For longer life use only alkaline batteries.
- Replace the batteries if sounds distort or lights dim.